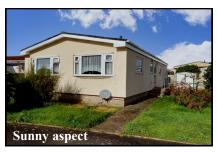

#### 2-Bedroom Park Home - approx 36' x 20'

Accommodation & approximate room dimensions:

- Wonderland 'Dorchester' Park Home approx 1991
- Enclosed Porch
- Entrance Hall: Double cloaks cupboard.
- Lounge: approx 19'7" x 11'2". Feature fireplace.
- Dining Area: approx 10' x 7'. Linen cupboard housing combination gas boiler.
- Kitchen: approx 10'3" x 9'4". Fitted kitchen with a range of floor and wall cupboards. Space for cooker, fridge/ freezer & washing machine. Door to garden.
- Bedroom 1: approx 10'5" x 9'6" Plus built-in wardrobes.
- Bedroom 2: approx 10'5" x 9'6"max. Fitted wardrobes.
- Shower Room: Recently installed walk-in shower tray with thermostatic shower, Pedestal wash basin and WC.
- PVCu Double-Glazing.
- Gas Central Heating (System untested)
- Exterior Insulation System
- Side Garden with Metal Shed
- Parking on Plot & GARAGE
- Age Restriction 50+ Pets considered
- Popular, well maintained Residential Park situated close to local amenities, Dorchester Town & outstanding coast.