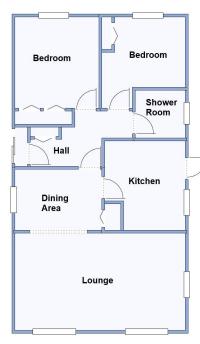

#### 2-Bedroom Park Home - approx 36' x 20'

Accommodation & approximate room dimensions:

- Wonderland 'Dorchester' Park Home approx 1991
- Enclosed Porch
- Entrance Hall: Double cloaks cupboard.
- Lounge: approx 19'7" x 11'2". Feature fireplace.
- Dining Area: approx 10' x 7'. Linen cupboard housing combination gas boiler.
- Kitchen: approx 10'3" x 9'4". Fitted kitchen with a range of floor and wall cupboards. Space for cooker, fridge/ freezer & washing machine. Door to garden.
- Bedroom 1: approx 10'5" x 9'6" Plus built-in wardrobes.
- Bedroom 2: approx 10'5" x 9'6"max. Fitted wardrobes.
- Shower Room: Recently installed walk-in shower tray with thermostatic shower, Pedestal wash basin and WC.
- PVCu Double-Glazing.
- Gas Central Heating (System untested)
- Exterior Insulation System
- Side Garden with Metal Shed
- Parking on Plot & GARAGE
- Age Restriction 50+ Pets considered
- Popular, well maintained Residential Park situated close to local amenities, Dorchester Town & outstanding coast.