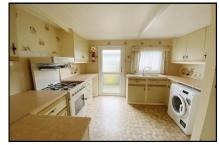

#### 2-Bedroom Park Home - approx 36' x 20'

Accommodation & approximate room dimensions:

- Wonderland 'Dorchester' Park Home approx 1991
- Enclosed Porch
- Entrance Hall: Double cloaks cupboard.
- Lounge: approx 19'7" x 11'2". Feature fireplace.
- Dining Area: approx 10' x 7'. Linen cupboard housing combination gas boiler.
- Kitchen: approx 10'3" x 9'4". Fitted kitchen with a range of floor and wall cupboards. Space for cooker, fridge/ freezer & washing machine. Door to garden.
- Bedroom 1: approx 10'5" x 9'6" Plus built-in wardrobes.
- Bedroom 2: approx 10'5" x 9'6"max. Fitted wardrobes.
- Shower Room: Recently installed walk-in shower tray with thermostatic shower, Pedestal wash basin and WC.
- PVCu Double-Glazing.
- Gas Central Heating (System untested)
- Exterior Insulation System
- Side Garden with Metal Shed
- Parking on Plot & GARAGE
- Age Restriction 50+ Pets considered
- Popular, well maintained Residential Park situated close to local amenities, Dorchester Town & outstanding coast.