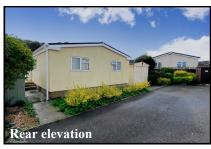

#### 2-Bedroom Park Home - approx 36' x 20'

Accommodation & approximate room dimensions:

- Wonderland 'Dorchester' Park Home approx 1991
- Enclosed Porch
- Entrance Hall: Double cloaks cupboard.
- Lounge: approx 19'7" x 11'2". Feature fireplace.
- Dining Area: approx 10' x 7'. Linen cupboard housing combination gas boiler.
- Kitchen: approx 10'3" x 9'4". Fitted kitchen with a range of floor and wall cupboards. Space for cooker, fridge/ freezer & washing machine. Door to garden.
- Bedroom 1: approx 10'5" x 9'6" Plus built-in wardrobes.
- Bedroom 2: approx 10'5" x 9'6"max. Fitted wardrobes.
- Shower Room: Recently installed walk-in shower tray with thermostatic shower, Pedestal wash basin and WC.
- PVCu Double-Glazing.
- Gas Central Heating (System untested)
- Exterior Insulation System
- Side Garden with Metal Shed
- Parking on Plot & GARAGE
- Age Restriction 50+ Pets considered
- Popular, well maintained Residential Park situated close to local amenities, Dorchester Town & outstanding coast.