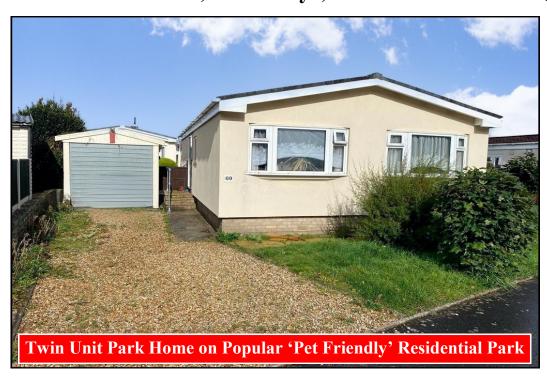

## 69 Oaklands Park, Crossways, Dorchester. DT2 8JQ

This drawing has been prepared for diagrammatic purpose only. Not to scale

#### 2-Bedroom Park Home - approx 36' x 20'

Accommodation & approximate room dimensions:

- Wonderland 'Dorchester' Park Home approx 1991
- Enclosed Porch
- Entrance Hall: Double cloaks cupboard.
- Lounge: approx 19'7" x 11'2". Feature fireplace.
- Dining Area: approx 10' x 7'. Linen cupboard housing combination gas boiler.
- Kitchen: approx 10'3" x 9'4". Fitted kitchen with a range of floor and wall cupboards. Space for cooker, fridge/ freezer & washing machine. Door to garden.
- Bedroom 1: approx 10'5" x 9'6" Plus built-in wardrobes.
- Bedroom 2: approx 10'5" x 9'6"max. Fitted wardrobes.
- Shower Room: Recently installed walk-in shower tray with thermostatic shower, Pedestal wash basin and WC.
- PVCu Double-Glazing.
- Gas Central Heating (System untested)
- Exterior Insulation System
- Side Garden with Metal Shed
- Parking on Plot & GARAGE
- Age Restriction 50+ Pets considered
- Popular, well maintained Residential Park situated close to local amenities, Dorchester Town & outstanding coast.