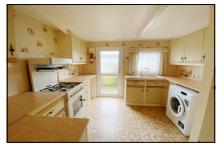

#### 2-Bedroom Park Home - approx 36' x 20'

Accommodation & approximate room dimensions:

- Wonderland 'Dorchester' Park Home approx 1991
- Enclosed Porch
- Entrance Hall: Double cloaks cupboard.
- Lounge: approx 19'7" x 11'2". Feature fireplace.
- Dining Area: approx 10' x 7'. Linen cupboard housing combination gas boiler.
- Kitchen: approx 10'3" x 9'4". Fitted kitchen with a range of floor and wall cupboards. Space for cooker, fridge/ freezer & washing machine. Door to garden.
- Bedroom 1: approx 10'5" x 9'6" Plus built-in wardrobes.
- Bedroom 2: approx 10'5" x 9'6"max. Fitted wardrobes.
- Shower Room: Recently installed walk-in shower tray with thermostatic shower, Pedestal wash basin and WC.
- PVCu Double-Glazing.
- Gas Central Heating (System untested)
- Exterior Insulation System
- Side Garden with Metal Shed
- Parking on Plot & GARAGE
- Age Restriction 50+ Pets considered
- Popular, well maintained Residential Park situated close to local amenities, Dorchester Town & outstanding coast.