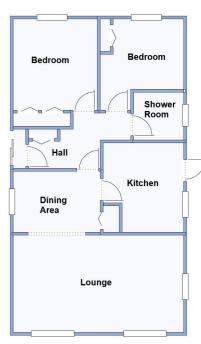

### 69 Oaklands Park, Crossways, Dorchester. DT2 8JQ

This drawing has been prepared for diagrammatic purpose only. Not to scale

#### 2-Bedroom Park Home - approx 36' x 20'

Accommodation & approximate room dimensions:

- Wonderland 'Dorchester' Park Home approx 1991
- Enclosed Porch
- Entrance Hall: Double cloaks cupboard.
- Lounge: approx 19'7" x 11'2". Feature fireplace.
- Dining Area: approx 10' x 7'. Linen cupboard housing combination gas boiler.
- Kitchen: approx 10'3" x 9'4". Fitted kitchen with a range of floor and wall cupboards. Space for cooker, fridge/ freezer & washing machine. Door to garden.
- Bedroom 1: approx 10'5" x 9'6" Plus built-in wardrobes.
- Bedroom 2: approx 10'5" x 9'6"max. Fitted wardrobes.
- Shower Room: Recently installed walk-in shower tray with thermostatic shower, Pedestal wash basin and WC.
- PVCu Double-Glazing.
- Gas Central Heating (System untested)
- Exterior Insulation System
- Side Garden with Metal Shed
- Parking on Plot & GARAGE
- Age Restriction 50+ Pets considered
- Popular, well maintained Residential Park situated close to local amenities, Dorchester Town & outstanding coast.