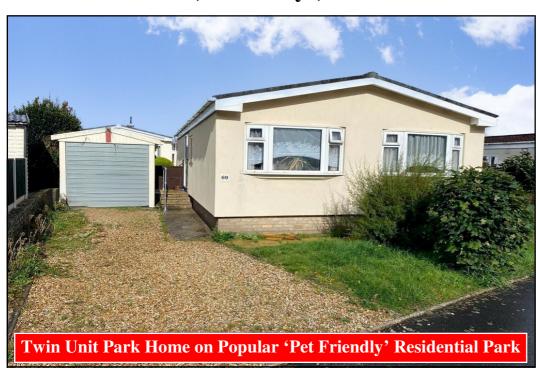

#### 2-Bedroom Park Home - approx 36' x 20'

Accommodation & approximate room dimensions:

- Wonderland 'Dorchester' Park Home approx 1991
- Enclosed Porch
- Entrance Hall: Double cloaks cupboard.
- Lounge: approx 19'7" x 11'2". Feature fireplace.
- Dining Area: approx 10' x 7'. Linen cupboard housing combination gas boiler.
- Kitchen: approx 10'3" x 9'4". Fitted kitchen with a range of floor and wall cupboards. Space for cooker, fridge/ freezer & washing machine. Door to garden.
- Bedroom 1: approx 10'5" x 9'6" Plus built-in wardrobes.
- Bedroom 2: approx 10'5" x 9'6"max. Fitted wardrobes.
- Shower Room: Recently installed walk-in shower tray with thermostatic shower, Pedestal wash basin and WC.
- PVCu Double-Glazing.
- Gas Central Heating (System untested)
- Exterior Insulation System
- Side Garden with Metal Shed
- Parking on Plot & GARAGE
- Age Restriction 50+ Pets considered
- Popular, well maintained Residential Park situated close to local amenities, Dorchester Town & outstanding coast.