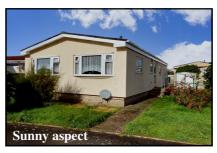

#### 2-Bedroom Park Home - approx 36' x 20'

Accommodation & approximate room dimensions:

- Wonderland 'Dorchester' Park Home approx 1991
- Enclosed Porch
- Entrance Hall: Double cloaks cupboard.
- Lounge: approx 19'7" x 11'2". Feature fireplace.
- Dining Area: approx 10' x 7'. Linen cupboard housing combination gas boiler.
- Kitchen: approx 10'3" x 9'4". Fitted kitchen with a range of floor and wall cupboards. Space for cooker, fridge/ freezer & washing machine. Door to garden.
- Bedroom 1: approx 10'5" x 9'6" Plus built-in wardrobes.
- Bedroom 2: approx 10'5" x 9'6"max. Fitted wardrobes.
- Shower Room: Recently installed walk-in shower tray with thermostatic shower, Pedestal wash basin and WC.
- PVCu Double-Glazing.
- Gas Central Heating (System untested)
- Exterior Insulation System
- Side Garden with Metal Shed
- Parking on Plot & GARAGE
- Age Restriction 50+ Pets considered
- Popular, well maintained Residential Park situated close to local amenities, Dorchester Town & outstanding coast.