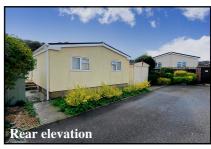

#### 2-Bedroom Park Home - approx 36' x 20'

Accommodation & approximate room dimensions:

- Wonderland 'Dorchester' Park Home approx 1991
- Enclosed Porch
- Entrance Hall: Double cloaks cupboard.
- Lounge: approx 19'7" x 11'2". Feature fireplace.
- Dining Area: approx 10' x 7'. Linen cupboard housing combination gas boiler.
- Kitchen: approx 10'3" x 9'4". Fitted kitchen with a range of floor and wall cupboards. Space for cooker, fridge/ freezer & washing machine. Door to garden.
- Bedroom 1: approx 10'5" x 9'6" Plus built-in wardrobes.
- Bedroom 2: approx 10'5" x 9'6"max. Fitted wardrobes.
- Shower Room: Recently installed walk-in shower tray with thermostatic shower, Pedestal wash basin and WC.
- PVCu Double-Glazing.
- Gas Central Heating (System untested)
- Exterior Insulation System
- Side Garden with Metal Shed
- Parking on Plot & GARAGE
- Age Restriction 50+ Pets considered
- Popular, well maintained Residential Park situated close to local amenities, Dorchester Town & outstanding coast.