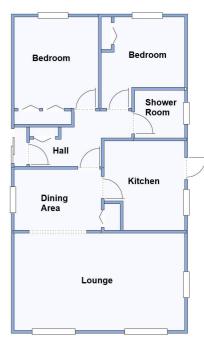

### 69 Oaklands Park, Crossways, Dorchester. DT2 8JQ

This drawing has been prepared for diagrammatic purpose only. Not to scale

#### 2-Bedroom Park Home - approx 36' x 20'

Accommodation & approximate room dimensions:

- Wonderland 'Dorchester' Park Home approx 1991
- Enclosed Porch
- Entrance Hall: Double cloaks cupboard.
- Lounge: approx 19'7" x 11'2". Feature fireplace.
- Dining Area: approx 10' x 7'. Linen cupboard housing combination gas boiler.
- Kitchen: approx 10'3" x 9'4". Fitted kitchen with a range of floor and wall cupboards. Space for cooker, fridge/ freezer & washing machine. Door to garden.
- Bedroom 1: approx 10'5" x 9'6" Plus built-in wardrobes.
- Bedroom 2: approx 10'5" x 9'6"max. Fitted wardrobes.
- Shower Room: Recently installed walk-in shower tray with thermostatic shower, Pedestal wash basin and WC.
- PVCu Double-Glazing.
- Gas Central Heating (System untested)
- Exterior Insulation System
- Side Garden with Metal Shed
- Parking on Plot & GARAGE
- Age Restriction 50+ Pets considered
- Popular, well maintained Residential Park situated close to local amenities, Dorchester Town & outstanding coast.