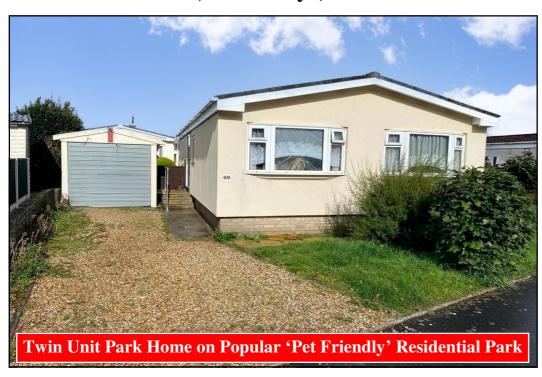

#### 2-Bedroom Park Home - approx 36' x 20'

Accommodation & approximate room dimensions:

- Wonderland 'Dorchester' Park Home approx 1991
- Enclosed Porch
- Entrance Hall: Double cloaks cupboard.
- Lounge: approx 19'7" x 11'2". Feature fireplace.
- Dining Area: approx 10' x 7'. Linen cupboard housing combination gas boiler.
- Kitchen: approx 10'3" x 9'4". Fitted kitchen with a range of floor and wall cupboards. Space for cooker, fridge/ freezer & washing machine. Door to garden.
- Bedroom 1: approx 10'5" x 9'6" Plus built-in wardrobes.
- Bedroom 2: approx 10'5" x 9'6"max. Fitted wardrobes.
- Shower Room: Recently installed walk-in shower tray with thermostatic shower, Pedestal wash basin and WC.
- PVCu Double-Glazing.
- Gas Central Heating (System untested)
- Exterior Insulation System
- Side Garden with Metal Shed
- Parking on Plot & GARAGE
- Age Restriction 50+ Pets considered
- Popular, well maintained Residential Park situated close to local amenities, Dorchester Town & outstanding coast.