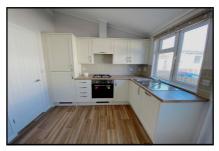

#### 2-Bedroom Park Home - approx 40' x 20'

Accommodation & approximate room dimensions:

- Pestige 'Sonata' 2023
- Hall: Cloaks cupboard.
- Lounge/Dining Room: approx 19' x 18'3" max overall. Feature fireplace.
- Kitchen: approx 11'9" x 9'2". Range of wall & base units. Built-in oven and hob with cooker hood over. Integrated dishwasher, fridge/freezer & washing machine. Cupboard housing combination gas boiler. Door to side path.
- Bedroom 1: approx 10'8" x 9'5" Plus walk-in wardrobe.
- En-Suite Shower Room
- Bedroom 2: approx 9'2" x 8'5". Fitted wardrobe.
- Bathroom: Panelled bath, Vanity wash basin & WC.
- Stylish Interior Design—Fully furnished
- Gas Central Heating (system untested)
- PVCu Double-Glazing
- Parking on Plot for 1 car
- Small Patio Area. Metal Shed
- Age Restriction 50+ No pets.
- Small, family owned, Residential Park in Semi-Rural location.