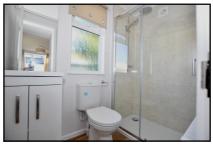

#### 2-Bedroom Park Home - approx 40' x 20'

Accommodation & approximate room dimensions:

- Pestige 'Sonata' 2023
- Hall: Cloaks cupboard.
- Lounge/Dining Room: approx 19' x 18'3" max overall. Feature fireplace.
- Kitchen: approx 11'9" x 9'2". Range of wall & base units. Built-in oven and hob with cooker hood over. Integrated dishwasher, fridge/freezer & washing machine. Cupboard housing combination gas boiler. Door to side path.
- Bedroom 1: approx 10'8" x 9'5" Plus walk-in wardrobe.
- En-Suite Shower Room
- Bedroom 2: approx 9'2" x 8'5". Fitted wardrobe.
- Bathroom: Panelled bath, Vanity wash basin & WC.
- Stylish Interior Design—Fully furnished
- Gas Central Heating (system untested)
- PVCu Double-Glazing
- Parking on Plot for 1 car
- Small Patio Area. Metal Shed
- Age Restriction 50+ No pets.
- Small, family owned, Residential Park in Semi-Rural location.