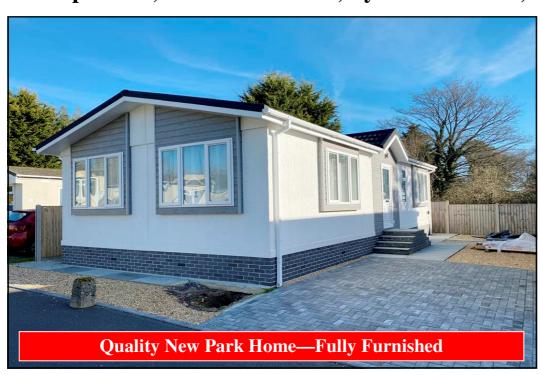

## 16 Slepe Park, Dorchester Road, Lytchett Minster, Poole. BH16 6HT

This drawing has been prepared for diagrammatic purpose only. Not to scale

#### 2-Bedroom Park Home - approx 40' x 20'

Accommodation & approximate room dimensions:

- Pestige 'Sonata' 2023
- Hall: Cloaks cupboard.
- Lounge/Dining Room: approx 19' x 18'3" max overall. Feature fireplace.
- Kitchen: approx 11'9" x 9'2". Range of wall & base units. Built-in oven and hob with cooker hood over. Integrated dishwasher, fridge/freezer & washing machine. Cupboard housing combination gas boiler. Door to side path.
- Bedroom 1: approx 10'8" x 9'5" Plus walk-in wardrobe.
- En-Suite Shower Room
- Bedroom 2: approx 9'2" x 8'5". Fitted wardrobe.
- Bathroom: Panelled bath, Vanity wash basin & WC.
- Stylish Interior Design—Fully furnished
- Gas Central Heating (system untested)
- PVCu Double-Glazing
- Parking on Plot for 1 car
- Small Patio Area. Metal Shed
- Age Restriction 50+ No pets.
- Small, family owned, Residential Park in Semi-Rural location.