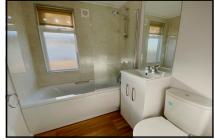

#### 2-Bedroom Park Home - approx 40' x 20'

Accommodation & approximate room dimensions:

- Pestige 'Sonata' 2023
- Hall: Cloaks cupboard.
- Lounge/Dining Room: approx 19' x 18'3" max overall. Feature fireplace.
- Kitchen: approx 11'9" x 9'2". Range of wall & base units. Built-in oven and hob with cooker hood over. Integrated dishwasher, fridge/freezer & washing machine. Cupboard housing combination gas boiler. Door to side path.
- Bedroom 1: approx 10'8" x 9'5" Plus walk-in wardrobe.
- En-Suite Shower Room
- Bedroom 2: approx 9'2" x 8'5". Fitted wardrobe.
- Bathroom: Panelled bath, Vanity wash basin & WC.
- Stylish Interior Design—Fully furnished
- Gas Central Heating (system untested)
- PVCu Double-Glazing
- Parking on Plot for 1 car
- Small Patio Area. Metal Shed
- Age Restriction 50+ No pets.
- Small, family owned, Residential Park in Semi-Rural location.