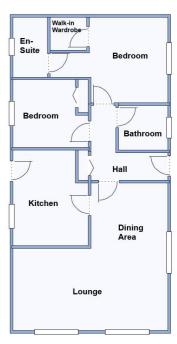

#### 2-Bedroom Park Home - approx 40' x 20'

Accommodation & approximate room dimensions:

- Pestige 'Sonata' 2023
- Hall: Cloaks cupboard.
- Lounge/Dining Room: approx 19' x 18'3" max overall. Feature fireplace.
- Kitchen: approx 11'9" x 9'2". Range of wall & base units. Built-in oven and hob with cooker hood over. Integrated dishwasher, fridge/freezer & washing machine. Cupboard housing combination gas boiler. Door to side path.
- Bedroom 1: approx 10'8" x 9'5" Plus walk-in wardrobe.
- En-Suite Shower Room
- Bedroom 2: approx 9'2" x 8'5". Fitted wardrobe.
- Bathroom: Panelled bath, Vanity wash basin & WC.
- Stylish Interior Design—Fully furnished
- Gas Central Heating (system untested)
- PVCu Double-Glazing
- Parking on Plot for 1 car
- Small Patio Area. Metal Shed
- Age Restriction 50+ No pets.
- Small, family owned, Residential Park in Semi-Rural location.