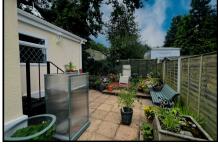

### 2-Bedroom Park Home - approx 22' x 20'

Accommodation & approximate room dimensions:

- Lounge/Dining Room: approx 14'5" x 11'9". Feature fireplace. Tall storage cupboard.
- Kitchen/Breakfast Room: approx 10'9" x 9'6". Range of floor & wall cupboards. Fitted cooker. Plumbing for washing machine. Space for tall fridge/freezer. Cupboard housing combination gas boiler. Ample space for breakfast table. Doors to garden.
- Bedroom 1: approx 9'3" x 6'9".
- Bedroom 2: approx 7'5" x 6'9".
- Shower Room: Large shower cubicle with thermostatic shower fitted. Vanity wash basin & WC.
- Gas Central Heating (system untested)
- PVCu Double-Glazing
- Private Patio Garden with large Shed.
- Parking on Plot
- Age Restriction 50+
- Pets Considered
- Popular Residential Park with active Members Club.
- Well maintained Residential Park between Ferndown & Ringwood. Close to forest walks.