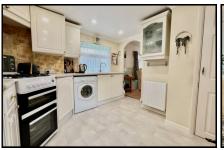

### 2-Bedroom Park Home - approx 22' x 20'

Accommodation & approximate room dimensions:

- Lounge/Dining Room: approx 14'5" x 11'9". Feature fireplace. Tall storage cupboard.
- Kitchen/Breakfast Room: approx 10'9" x 9'6". Range of floor & wall cupboards. Fitted cooker. Plumbing for washing machine. Space for tall fridge/freezer. Cupboard housing combination gas boiler. Ample space for breakfast table. Doors to garden.
- Bedroom 1: approx 9'3" x 6'9".
- Bedroom 2: approx 7'5" x 6'9".
- Shower Room: Large shower cubicle with thermostatic shower fitted. Vanity wash basin & WC.
- Gas Central Heating (system untested)
- PVCu Double-Glazing
- Private Patio Garden with large Shed.
- Parking on Plot
- Age Restriction 50+
- Pets Considered
- Popular Residential Park with active Members Club.
- Well maintained Residential Park between Ferndown & Ringwood. Close to forest walks.