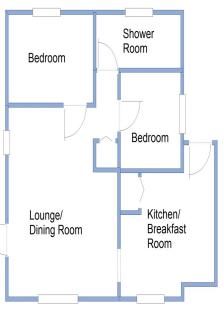

### 2-Bedroom Park Home - approx 22' x 20'

Accommodation & approximate room dimensions:

- Lounge/Dining Room: approx 14'5" x 11'9". Feature fireplace. Tall storage cupboard.
- Kitchen/Breakfast Room: approx 10'9" x 9'6". Range of floor & wall cupboards. Fitted cooker. Plumbing for washing machine. Space for tall fridge/freezer. Cupboard housing combination gas boiler. Ample space for breakfast table. Doors to garden.
- Bedroom 1: approx 9'3" x 6'9".
- Bedroom 2: approx 7'5" x 6'9".
- Shower Room: Large shower cubicle with thermostatic shower fitted. Vanity wash basin & WC.
- Gas Central Heating (system untested)
- PVCu Double-Glazing
- Private Patio Garden with large Shed.
- Parking on Plot
- Age Restriction 50+
- Pets Considered
- Popular Residential Park with active Members Club.
- Well maintained Residential Park between Ferndown & Ringwood. Close to forest walks.