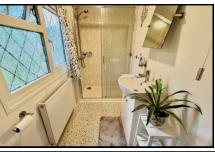

### 2-Bedroom Park Home - approx 22' x 20'

Accommodation & approximate room dimensions:

- Lounge/Dining Room: approx 14'5" x 11'9". Feature fireplace. Tall storage cupboard.
- Kitchen/Breakfast Room: approx 10'9" x 9'6". Range of floor & wall cupboards. Fitted cooker. Plumbing for washing machine. Space for tall fridge/freezer. Cupboard housing combination gas boiler. Ample space for breakfast table. Doors to garden.
- Bedroom 1: approx 9'3" x 6'9".
- Bedroom 2: approx 7'5" x 6'9".
- Shower Room: Large shower cubicle with thermostatic shower fitted. Vanity wash basin & WC.
- Gas Central Heating (system untested)
- PVCu Double-Glazing
- Private Patio Garden with large Shed.
- Parking on Plot
- Age Restriction 50+
- Pets Considered
- Popular Residential Park with active Members Club.
- Well maintained Residential Park between Ferndown & Ringwood. Close to forest walks.