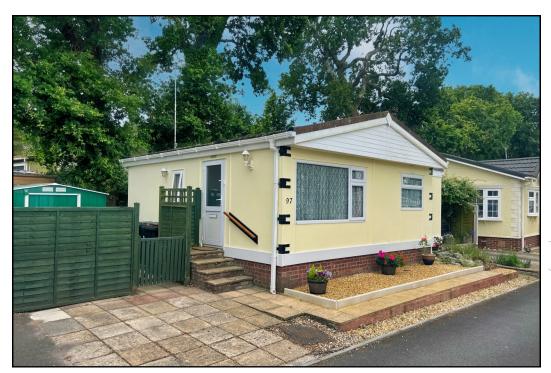

### 97 The Crescent, Oaktree Park, St Leonards, Ringwood. BH24 2RP

This drawing has been prepared for diagrammatic purpose only. Not to scale.

### 2-Bedroom Park Home - approx 22' x 20'

Accommodation & approximate room dimensions:

- Lounge/Dining Room: approx 14'5" x 11'9". Feature fireplace. Tall storage cupboard.
- Kitchen/Breakfast Room: approx 10'9" x 9'6". Range of floor & wall cupboards. Fitted cooker. Plumbing for washing machine. Space for tall fridge/freezer. Cupboard housing combination gas boiler. Ample space for breakfast table. Doors to garden.
- Bedroom 1: approx 9'3" x 6'9".
- Bedroom 2: approx 7'5" x 6'9".
- Shower Room: Large shower cubicle with thermostatic shower fitted. Vanity wash basin & WC.
- Gas Central Heating (system untested)
- PVCu Double-Glazing
- Private Patio Garden with large Shed.
- Parking on Plot
- Age Restriction 50+
- Pets Considered
- Popular Residential Park with active Members Club.
- Well maintained Residential Park between Ferndown & Ringwood. Close to forest walks.