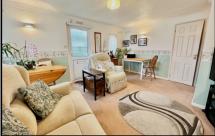

### 2-Bedroom Park Home - approx 22' x 20'

Accommodation & approximate room dimensions:

- Lounge/Dining Room: approx 14'5" x 11'9". Feature fireplace. Tall storage cupboard.
- Kitchen/Breakfast Room: approx 10'9" x 9'6". Range of floor & wall cupboards. Fitted cooker. Plumbing for washing machine. Space for tall fridge/freezer. Cupboard housing combination gas boiler. Ample space for breakfast table. Doors to garden.
- Bedroom 1: approx 9'3" x 6'9".
- Bedroom 2: approx 7'5" x 6'9".
- Shower Room: Large shower cubicle with thermostatic shower fitted. Vanity wash basin & WC.
- Gas Central Heating (system untested)
- PVCu Double-Glazing
- Private Patio Garden with large Shed.
- Parking on Plot
- Age Restriction 50+
- Pets Considered
- Popular Residential Park with active Members Club.
- Well maintained Residential Park between Ferndown & Ringwood. Close to forest walks.