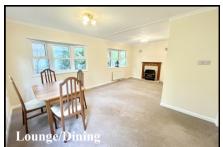

## 1 Bedroom Park Home approx 26' x 20'

Accommodation & approximate room dimensions:

- Wessex 'Ferndown' Park Home circa 2001
- Lounge/Dining Room: approx 19'6" x 12'8" max.
   Feature fireplace. 2 Bay windows.
- Inner Hall: Cloaks cupboard.
- Kitchen: approx 10'9" x 9'2". Range of floor and wall cupboards. Space for fridge/freezer & washing machine. Built-in oven, hob & cooker hood. Cupboard housing combination gas boiler. Door to garden.
- Double Bedroom: approx 10'2" x 9'6" Plus built-in wardrobes.
- Bathroom: Panelled bath. Wash basin & WC
- Gas Central Heating & PVCu Double-Glazing
- New Carpets
- Delightful Patio Garden: Paved Patio surrounded by matures shrubs.
- Parking on Plot
- Age Restriction 55+ No Pets Allowed
- Beautifully maintained Residential Park of about 14 acres, in quality area close to Ferndown Golf Club and adjacent to protected heathland walks.
- Vacant Property—No Chain!