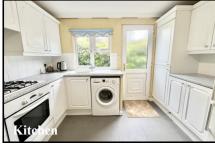

## 1 Bedroom Park Home approx 26' x 20'

Accommodation & approximate room dimensions:

- Wessex 'Ferndown' Park Home circa 2001
- Lounge/Dining Room: approx 19'6" x 12'8" max.
   Feature fireplace. 2 Bay windows.
- Inner Hall: Cloaks cupboard.
- Kitchen: approx 10'9" x 9'2". Range of floor and wall cupboards. Space for fridge/freezer & washing machine. Built-in oven, hob & cooker hood. Cupboard housing combination gas boiler. Door to garden.
- Double Bedroom: approx 10'2" x 9'6" Plus built-in wardrobes.
- Bathroom: Panelled bath. Wash basin & WC
- Gas Central Heating & PVCu Double-Glazing
- New Carpets
- Delightful Patio Garden: Paved Patio surrounded by matures shrubs.
- Parking on Plot
- Age Restriction 55+ No Pets Allowed
- Beautifully maintained Residential Park of about 14 acres, in quality area close to Ferndown Golf Club and adjacent to protected heathland walks.
- Vacant Property—No Chain!