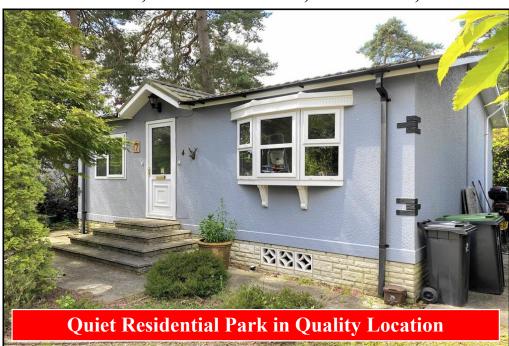

## 4 Peters Road, Lone Pine Park, Ferndown, Dorset. BH22 8NQ

This drawing has been prepared for diagrammatic purpose only. Not to scale

## 1 Bedroom Park Home approx 26' x 20'

Accommodation & approximate room dimensions:

- Wessex 'Ferndown' Park Home circa 2001
- Lounge/Dining Room: approx 19'6" x 12'8" max.
   Feature fireplace. 2 Bay windows.
- Inner Hall: Cloaks cupboard.
- Kitchen: approx 10'9" x 9'2". Range of floor and wall cupboards. Space for fridge/freezer & washing machine. Built-in oven, hob & cooker hood. Cupboard housing combination gas boiler. Door to garden.
- Double Bedroom: approx 10'2" x 9'6" Plus built-in wardrobes.
- Bathroom: Panelled bath. Wash basin & WC
- Gas Central Heating & PVCu Double-Glazing
- New Carpets
- Delightful Patio Garden: Paved Patio surrounded by matures shrubs.
- Parking on Plot
- Age Restriction 55+ No Pets Allowed
- Beautifully maintained Residential Park of about 14 acres, in quality area close to Ferndown Golf Club and adjacent to protected heathland walks.
- Vacant Property—No Chain!