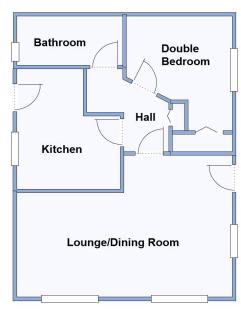

## 4 Peters Road, Lone Pine Park, Ferndown, Dorset. BH22 8NQ

This drawing has been prepared for diagrammatic purpose only. Not to scale

## 1 Bedroom Park Home approx 26' x 20'

Accommodation & approximate room dimensions:

- Wessex 'Ferndown' Park Home circa 2001
- Lounge/Dining Room: approx 19'6" x 12'8" max.
   Feature fireplace. 2 Bay windows.
- Inner Hall: Cloaks cupboard.
- Kitchen: approx 10'9" x 9'2". Range of floor and wall cupboards. Space for fridge/freezer & washing machine. Built-in oven, hob & cooker hood. Cupboard housing combination gas boiler. Door to garden.
- Double Bedroom: approx 10'2" x 9'6" Plus built-in wardrobes.
- Bathroom: Panelled bath. Wash basin & WC
- Gas Central Heating & PVCu Double-Glazing
- New Carpets
- Delightful Patio Garden: Paved Patio surrounded by matures shrubs.
- Parking on Plot
- Age Restriction 55+ No Pets Allowed
- Beautifully maintained Residential Park of about 14 acres, in quality area close to Ferndown Golf Club and adjacent to protected heathland walks.
- Vacant Property—No Chain!