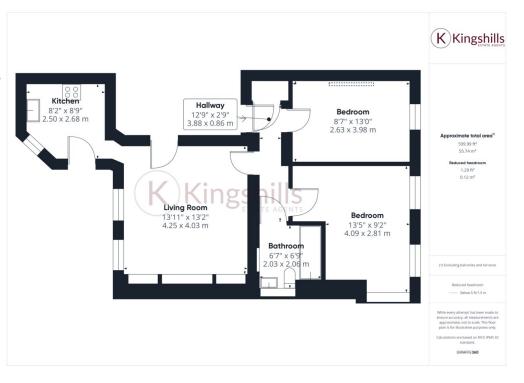

The property boasts a thoughtfully designed layout that maximizes both space and natural light. The lounge/dining room provides a welcoming and versatile living space, flowing effortlessly into the contemporary kitchen. The kitchen is equipped with high-quality appliances and sleek finishes, ideal for both everyday use and entertaining guests. Both bedrooms are generously sized, offering a blend of comfort and style, with ample storage options. The luxury family bathroom exudes elegance, featuring premium fixtures and a soothing ambiance.