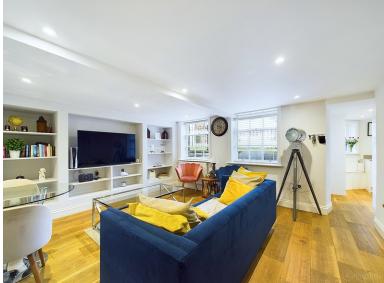

The property boasts a thoughtfully designed layout that maximizes both space and natural light. The lounge/dining room provides a welcoming and versatile living space, flowing effortlessly into the contemporary kitchen. The kitchen is equipped with high-quality appliances and sleek finishes, ideal for both everyday use and entertaining guests. Both bedrooms are generously sized, offering a blend of comfort and style, with ample storage options. The luxury family bathroom exudes elegance, featuring premium fixtures and a soothing ambiance.