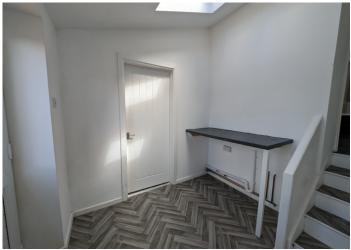

### **UTILITY ROOM**

2.43 m x 2.33 m

Smooth emulsion walls and ceiling. Vinyl flooring. Plumbed for automatic washing machine. Black work surface. Power points. Door to downstairs bathroom. Velux window. uPVC door and window to the rear.