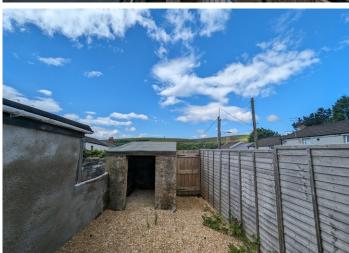

### **EXTERIOR**

Low maintenance enclosed exterior laid with decorative stones. Rear gate access. Stone built outbuilding.