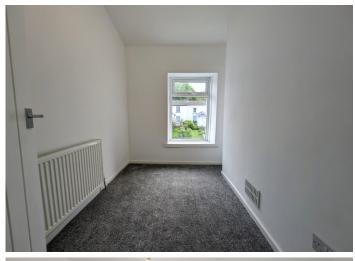

### **BEDROOM 3**

2.55 m x 1.78 m

Smooth emulsion walls and ceiling. Carpet flooring. Radiator. Power points. uPVC window to the front.