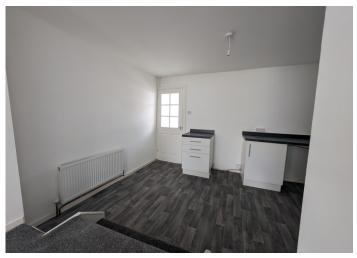

### **KITCHEN**

3.89 m x 2.86 m

Ample base and wall units in white gloss with complimentary black work surface. Stainless steel sink unit. Radiator. Power points. Smooth emulsion walls and ceiling. Vinyl flooring. Door to utility room.