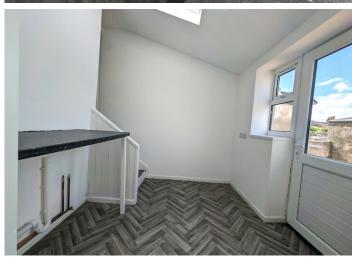

### **UTILITY ROOM**

2.43 m x 2.33 m

Smooth emulsion walls and ceiling. Vinyl flooring. Plumbed for automatic washing machine. Black work surface. Power points. Door to downstairs bathroom. Velux window. uPVC door and window to the rear.