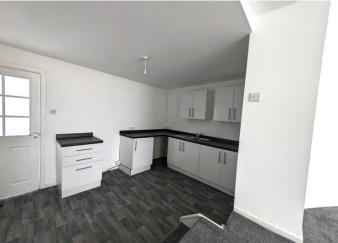

### **KITCHEN**

3.89 m x 2.86 m

Ample base and wall units in white gloss with complimentary black work surface. Stainless steel sink unit. Radiator. Power points. Smooth emulsion walls and ceiling. Vinyl flooring. Door to utility room.