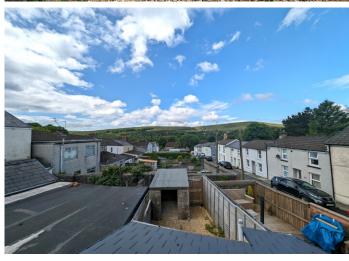

# BEDROOM 1

4.14 m x 2.80 m

Smooth emulsion walls and ceiling. Carpet flooring. Radiator. Power points. Wall mounted boiler. Velux window and a uPVC window to the rear with amazing views.

4.96 m x 2.61 m