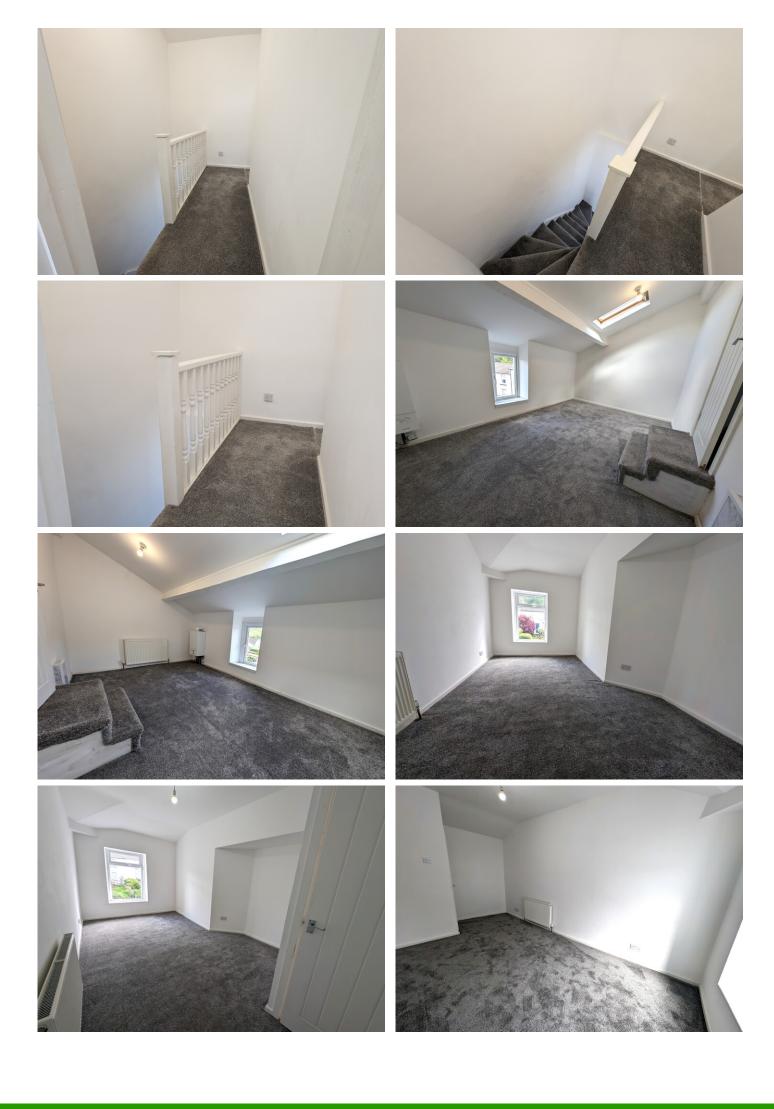

### **LANDING**

Smooth emulsion walls and ceiling. Carpet flooring. Doors leading to three bedrooms. Attic access.

# BEDROOM 1

4.14 m x 2.80 m

Smooth emulsion walls and ceiling. Carpet flooring. Radiator. Power points. Wall mounted boiler. Velux window and a uPVC window to the rear with amazing views.

4.96 m x 2.61 m

Smooth emulsion walls and ceiling. Carpet flooring. Radiator. Power points. uPVC window to the front.

### **BEDROOM 3**

2.55 m x 1.78 m

Smooth emulsion walls and ceiling. Carpet flooring. Radiator. Power points. uPVC window to the front.