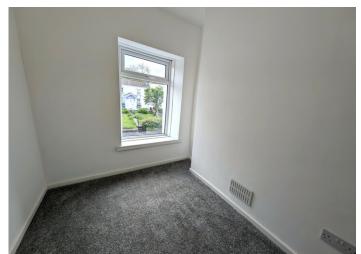

# BEDROOM 1

4.14 m x 2.80 m

Smooth emulsion walls and ceiling. Carpet flooring. Radiator. Power points. Wall mounted boiler. Velux window and a uPVC window to the rear with amazing views.

4.96 m x 2.61 m

Smooth emulsion walls and ceiling. Carpet flooring. Radiator. Power points. uPVC window to the front.