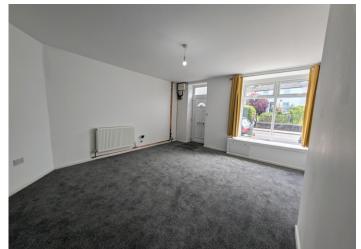

### **LOUNGE**

4.94 m x 4.42 m

Entrance in to the lounge via white uPVC front door. Smooth emulsion walls and ceiling. Carpet flooring. Radiator. Power points. Stairs to first floor. Open plan entrance to kitchen. Electric meter and fuse board uPVC window to the front allowing plenty of natural light.