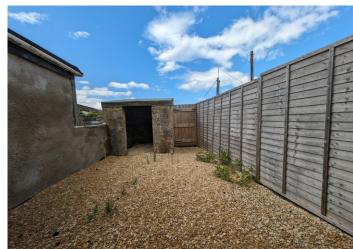

### **EXTERIOR**

Low maintenance enclosed exterior laid with decorative stones. Rear gate access. Stone built outbuilding.