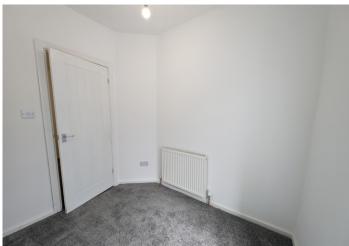

### **BEDROOM 3**

2.55 m x 1.78 m

Smooth emulsion walls and ceiling. Carpet flooring. Radiator. Power points. uPVC window to the front.