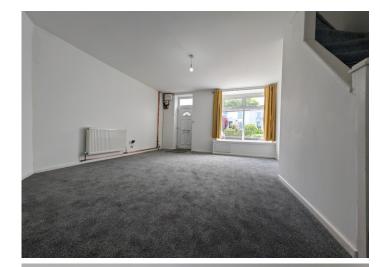

### **LOUNGE**

4.94 m x 4.42 m

Entrance in to the lounge via white uPVC front door. Smooth emulsion walls and ceiling. Carpet flooring. Radiator. Power points. Stairs to first floor. Open plan entrance to kitchen. Electric meter and fuse board uPVC window to the front allowing plenty of natural light.