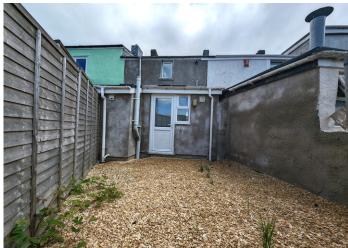

### **EXTERIOR**

Low maintenance enclosed exterior laid with decorative stones. Rear gate access. Stone built outbuilding.