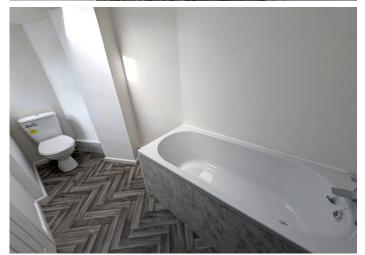

### **DOWNSTAIRS BATHROOM**

3.21 m x 1.72 m

Three piece suite in white comprising bath, w.c and wash hand basin with vanity unit. Radiator. Smooth emulsion walls and ceiling. Vinyl flooring. uPVC window to the side with frosted glass and velux window.