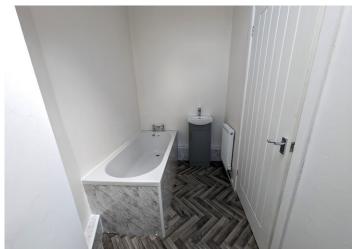

### **DOWNSTAIRS BATHROOM**

3.21 m x 1.72 m

Three piece suite in white comprising bath, w.c and wash hand basin with vanity unit. Radiator. Smooth emulsion walls and ceiling. Vinyl flooring. uPVC window to the side with frosted glass and velux window.