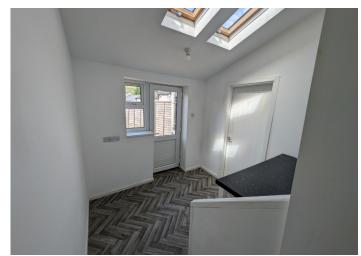

### **UTILITY ROOM**

2.43 m x 2.33 m

Smooth emulsion walls and ceiling. Vinyl flooring. Plumbed for automatic washing machine. Black work surface. Power points. Door to downstairs bathroom. Velux window. uPVC door and window to the rear.