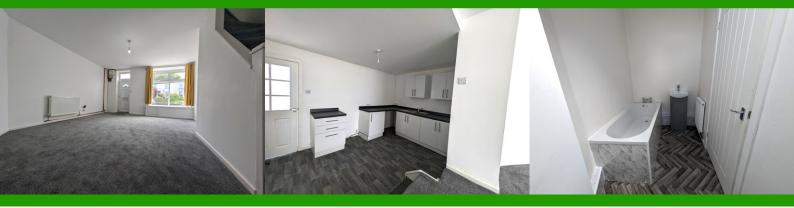

### **LOUNGE**

4.94 m x 4.42 m

Entrance in to the lounge via white uPVC front door. Smooth emulsion walls and ceiling. Carpet flooring. Radiator. Power points. Stairs to first floor. Open plan entrance to kitchen. Electric meter and fuse board uPVC window to the front allowing plenty of natural light.

### **KITCHEN**

3.89 m x 2.86 m

Ample base and wall units in white gloss with complimentary black work surface. Stainless steel sink unit. Radiator. Power points. Smooth emulsion walls and ceiling. Vinyl flooring. Door to utility room.

### **DOWNSTAIRS BATHROOM**

3.21 m x 1.72 m

Three piece suite in white comprising bath, w.c and wash hand basin with vanity unit. Radiator. Smooth emulsion walls and ceiling. Vinyl flooring. uPVC window to the side with frosted glass and velux window.