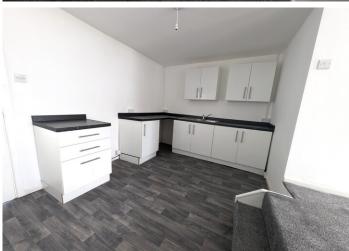

### **KITCHEN**

3.89 m x 2.86 m

Ample base and wall units in white gloss with complimentary black work surface. Stainless steel sink unit. Radiator. Power points. Smooth emulsion walls and ceiling. Vinyl flooring. Door to utility room.