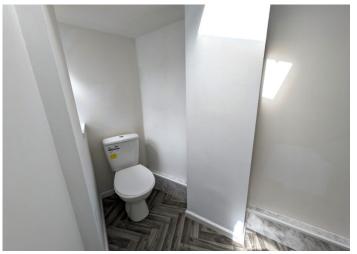

### **DOWNSTAIRS BATHROOM**

3.21 m x 1.72 m

Three piece suite in white comprising bath, w.c and wash hand basin with vanity unit. Radiator. Smooth emulsion walls and ceiling. Vinyl flooring. uPVC window to the side with frosted glass and velux window.