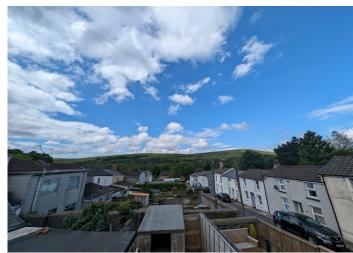

# BEDROOM 1

4.14 m x 2.80 m

Smooth emulsion walls and ceiling. Carpet flooring. Radiator. Power points. Wall mounted boiler. Velux window and a uPVC window to the rear with amazing views.

4.96 m x 2.61 m