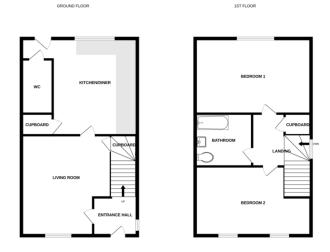

## Bychoice Bychoice

Approximate Room Sizes ENTRANCE HALL

LIVING ROOM 14' 7" x 8' 5" (4.46m x 2.57m)

KITCHEN/DINER 15' 5" x 14' 6" ( $4.71m \times 4.43m$ ) A range of wall and base units, sink with drainer, oven with gas hob and extractor over and space for appliances.

W/C W/C, wash hand basin

HALLWAY

BEDROOM ONE 14' 6" x 11' 3" (4.43m x 3.45m)

BEDROOM TWO 14' 6" x 11' 5" (4.43m x 3.48m)

BATHROOM W/C, pedestal wash hand basin, panelled bath

OUTSIDE SPACE The rear gardens commence with a patio area and the remainder laid to lawn. Timber shed and fence. Parking for two cars.