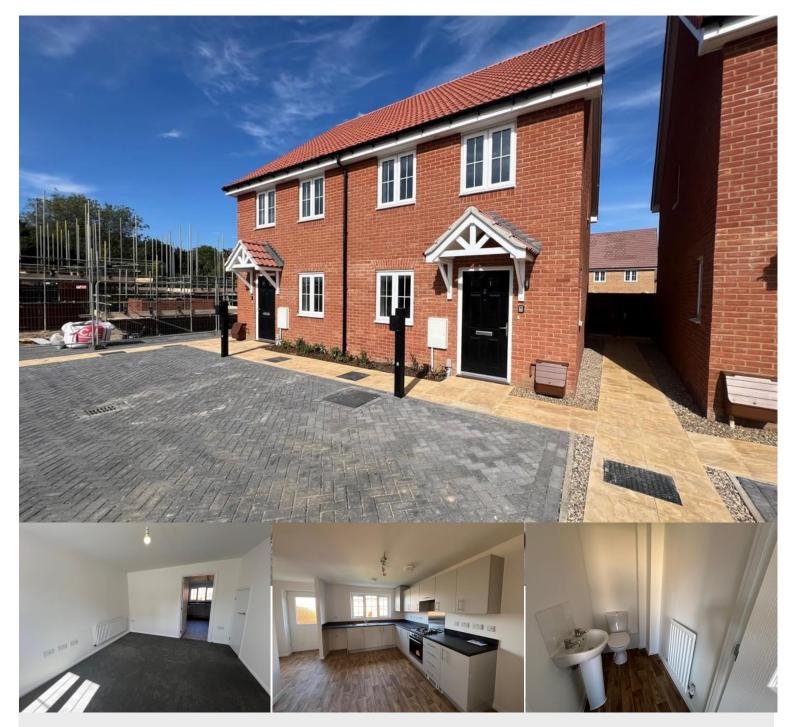

Pond Field Road | Thurston | Bury St Edmunds | IP31 3FJ

Brand New Shared Ownership property on the Linden Development located in the popular village of Thurston, with Havebury Housing Partnership. This property boasts two spacious bedrooms, modern fitted kitchen, ground floor cloakroom, allocated parking for two cars and carpets & flooring throughout. Price based on a 40% share but other share options are available. Viewings highly recommended. Shared Ownership £120,000

- New Build Shared Ownership
- Two Bedrooms
- Allocated Parking for Two Cars
- Semi Detached
- Advertised at 40% Ownership

## Bychoice Bychoice

Approximate Room Sizes ENTRANCE HALL

LIVING ROOM 14' 7" x 8' 5" (4.46m x 2.57m)

KITCHEN/DINER 15' 5" x 14' 6" ( $4.71m \times 4.43m$ ) A range of wall and base units, sink with drainer, oven with gas hob and extractor over and space for appliances.

W/C W/C, wash hand basin

HALLWAY

BEDROOM ONE 14' 6" x 11' 3" (4.43m x 3.45m)

BEDROOM TWO 14' 6" x 11' 5" (4.43m x 3.48m)

BATHROOM W/C, pedestal wash hand basin, panelled bath

OUTSIDE SPACE The rear gardens commence with a patio area and the remainder laid to lawn. Timber shed and fence. Parking for two cars.