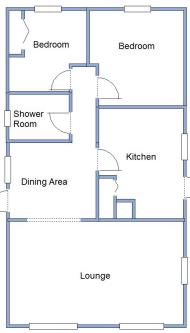

## 33 Gladelands Park, Ferndown, Dorset. BH22 9BW

This drawing has been prepared for diagrammatic purpose only. Not to scale

#### Accommodation & approximate room dimensions:

- Omar REGENCY Park Home
- Kitchen: approx 12'7" x 9'3". Range of base and wall cupboards. Built-in high level double oven and hob (appliances untested). Space for fridge/freezer. Plumbing for washing machine. Gas fired boiler (untested). Door to garden
- Lounge: approx 19'4" x 11'9"max. Archway to:
- Dining Area: approx 8'5" x 9'7" Door to garden.
- Bedroom 1: approx 10'8" x 9'4". Fitted wardrobes.
- Bedroom 2: approx 9'8" x 9'5" overall. Fitted wardrobe & dresser unit.
- Shower Room: Large shower cubicle. Vanity wash basin & WC.
- PVCu Double-Glazing
- Gas Central Heating (system untested)
- Parking on Plot
- Delightful Patio Garden with Metal Shed and backing onto wooded copse.
- Age Restriction 50+
- No Pets