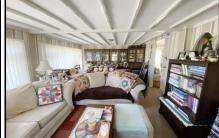

#### Accommodation & approximate room dimensions:

- Omar REGENCY Park Home
- Kitchen: approx 12'7" x 9'3". Range of base and wall cupboards. Built-in high level double oven and hob (appliances untested). Space for fridge/freezer. Plumbing for washing machine. Gas fired boiler (untested). Door to garden
- Lounge: approx 19'4" x 11'9"max. Archway to:
- Dining Area: approx 8'5" x 9'7" Door to garden.
- Bedroom 1: approx 10'8" x 9'4". Fitted wardrobes.
- Bedroom 2: approx 9'8" x 9'5" overall. Fitted wardrobe & dresser unit.
- Shower Room: Large shower cubicle. Vanity wash basin & WC.
- PVCu Double-Glazing
- Gas Central Heating (system untested)
- Parking on Plot
- Delightful Patio Garden with Metal Shed and backing onto wooded copse.
- Age Restriction 50+
- No Pets