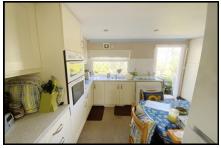

#### Accommodation & approximate room dimensions:

- Omar REGENCY Park Home
- Kitchen: approx 12'7" x 9'3". Range of base and wall cupboards. Built-in high level double oven and hob (appliances untested). Space for fridge/freezer. Plumbing for washing machine. Gas fired boiler (untested). Door to garden
- Lounge: approx 19'4" x 11'9"max. Archway to:
- Dining Area: approx 8'5" x 9'7" Door to garden.
- Bedroom 1: approx 10'8" x 9'4". Fitted wardrobes.
- Bedroom 2: approx 9'8" x 9'5" overall. Fitted wardrobe & dresser unit.
- Shower Room: Large shower cubicle. Vanity wash basin & WC.
- PVCu Double-Glazing
- Gas Central Heating (system untested)
- Parking on Plot
- Delightful Patio Garden with Metal Shed and backing onto wooded copse.
- Age Restriction 50+
- No Pets