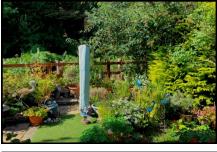

#### Accommodation & approximate room dimensions:

- Omar REGENCY Park Home
- Kitchen: approx 12'7" x 9'3". Range of base and wall cupboards. Built-in high level double oven and hob (appliances untested). Space for fridge/freezer. Plumbing for washing machine. Gas fired boiler (untested). Door to garden
- Lounge: approx 19'4" x 11'9"max. Archway to:
- Dining Area: approx 8'5" x 9'7" Door to garden.
- Bedroom 1: approx 10'8" x 9'4". Fitted wardrobes.
- Bedroom 2: approx 9'8" x 9'5" overall. Fitted wardrobe & dresser unit.
- Shower Room: Large shower cubicle. Vanity wash basin & WC.
- PVCu Double-Glazing
- Gas Central Heating (system untested)
- Parking on Plot
- Delightful Patio Garden with Metal Shed and backing onto wooded copse.
- Age Restriction 50+
- No Pets