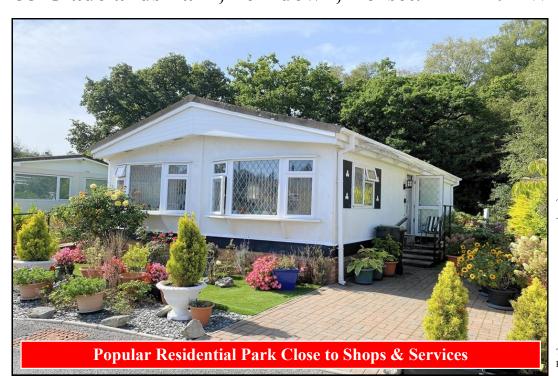

## 33 Gladelands Park, Ferndown, Dorset. BH22 9BW

This drawing has been prepared for diagrammatic purpose only. Not to scale

#### 2 Bedroom Park Home approx 36' x 20'

#### Accommodation & approximate room dimensions:

- Omar REGENCY Park Home
- Kitchen: approx 12'7" x 9'3". Range of base and wall cupboards. Built-in high level double oven and hob (appliances untested). Space for fridge/freezer. Plumbing for washing machine. Gas fired boiler (untested). Door to garden
- Lounge: approx 19'4" x 11'9"max. Archway to:
- Dining Area: approx 8'5" x 9'7" Door to garden.
- Bedroom 1: approx 10'8" x 9'4". Fitted wardrobes.
- Bedroom 2: approx 9'8" x 9'5" overall. Fitted wardrobe & dresser unit.
- Shower Room: Large shower cubicle. Vanity wash basin & WC.
- PVCu Double-Glazing
- Gas Central Heating (system untested)
- Parking on Plot
- Delightful Patio Garden with Metal Shed and backing onto wooded copse.
- Age Restriction 50+
- No Pets