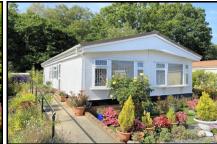

## 33 Gladelands Park, Ferndown, Dorset. BH22 9BW

This drawing has been prepared for diagrammatic purpose only. Not to scale

#### 2 Bedroom Park Home approx 36' x 20'

#### Accommodation & approximate room dimensions:

- Omar REGENCY Park Home
- Kitchen: approx 12'7" x 9'3". Range of base and wall cupboards. Built-in high level double oven and hob (appliances untested). Space for fridge/freezer. Plumbing for washing machine. Gas fired boiler (untested). Door to garden
- Lounge: approx 19'4" x 11'9"max. Archway to:
- Dining Area: approx 8'5" x 9'7" Door to garden.
- Bedroom 1: approx 10'8" x 9'4". Fitted wardrobes.
- Bedroom 2: approx 9'8" x 9'5" overall. Fitted wardrobe & dresser unit.
- Shower Room: Large shower cubicle. Vanity wash basin & WC.
- PVCu Double-Glazing
- Gas Central Heating (system untested)
- Parking on Plot
- Delightful Patio Garden with Metal Shed and backing onto wooded copse.
- Age Restriction 50+
- No Pets

## Price £145,000