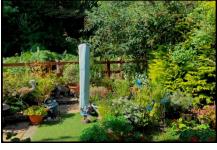

#### Accommodation & approximate room dimensions:

- Omar REGENCY Park Home
- Kitchen: approx 12'7" x 9'3". Range of base and wall cupboards. Built-in high level double oven and hob (appliances untested). Space for fridge/freezer. Plumbing for washing machine. Gas fired boiler (untested). Door to garden
- Lounge: approx 19'4" x 11'9"max. Archway to:
- Dining Area: approx 8'5" x 9'7" Door to garden.
- Bedroom 1: approx 10'8" x 9'4". Fitted wardrobes.
- Bedroom 2: approx 9'8" x 9'5" overall. Fitted wardrobe & dresser unit.
- Shower Room: Large shower cubicle. Vanity wash basin & WC.
- PVCu Double-Glazing
- Gas Central Heating (system untested)
- Parking on Plot
- Delightful Patio Garden with Metal Shed and backing onto wooded copse.
- Age Restriction 50+
- No Pets