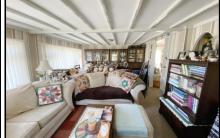

#### Accommodation & approximate room dimensions:

- Omar REGENCY Park Home
- Kitchen: approx 12'7" x 9'3". Range of base and wall cupboards. Built-in high level double oven and hob (appliances untested). Space for fridge/freezer. Plumbing for washing machine. Gas fired boiler (untested). Door to garden
- Lounge: approx 19'4" x 11'9"max. Archway to:
- Dining Area: approx 8'5" x 9'7" Door to garden.
- Bedroom 1: approx 10'8" x 9'4". Fitted wardrobes.
- Bedroom 2: approx 9'8" x 9'5" overall. Fitted wardrobe & dresser unit.
- Shower Room: Large shower cubicle. Vanity wash basin & WC.
- PVCu Double-Glazing
- Gas Central Heating (system untested)
- Parking on Plot
- Delightful Patio Garden with Metal Shed and backing onto wooded copse.
- Age Restriction 50+
- No Pets