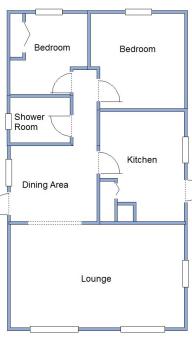

## 33 Gladelands Park, Ferndown, Dorset. BH22 9BW

This drawing has been prepared for diagrammatic purpose only. Not to scale

#### Accommodation & approximate room dimensions:

- Omar REGENCY Park Home
- Kitchen: approx 12'7" x 9'3". Range of base and wall cupboards. Built-in high level double oven and hob (appliances untested). Space for fridge/freezer. Plumbing for washing machine. Gas fired boiler (untested). Door to garden
- Lounge: approx 19'4" x 11'9"max. Archway to:
- Dining Area: approx 8'5" x 9'7" Door to garden.
- Bedroom 1: approx 10'8" x 9'4". Fitted wardrobes.
- Bedroom 2: approx 9'8" x 9'5" overall. Fitted wardrobe & dresser unit.
- Shower Room: Large shower cubicle. Vanity wash basin & WC.
- PVCu Double-Glazing
- Gas Central Heating (system untested)
- Parking on Plot
- Delightful Patio Garden with Metal Shed and backing onto wooded copse.
- Age Restriction 50+
- No Pets