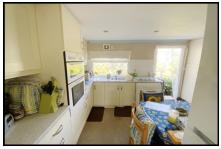

#### Accommodation & approximate room dimensions:

- Omar REGENCY Park Home
- Kitchen: approx 12'7" x 9'3". Range of base and wall cupboards. Built-in high level double oven and hob (appliances untested). Space for fridge/freezer. Plumbing for washing machine. Gas fired boiler (untested). Door to garden
- Lounge: approx 19'4" x 11'9"max. Archway to:
- Dining Area: approx 8'5" x 9'7" Door to garden.
- Bedroom 1: approx 10'8" x 9'4". Fitted wardrobes.
- Bedroom 2: approx 9'8" x 9'5" overall. Fitted wardrobe & dresser unit.
- Shower Room: Large shower cubicle. Vanity wash basin & WC.
- PVCu Double-Glazing
- Gas Central Heating (system untested)
- Parking on Plot
- Delightful Patio Garden with Metal Shed and backing onto wooded copse.
- Age Restriction 50+
- No Pets