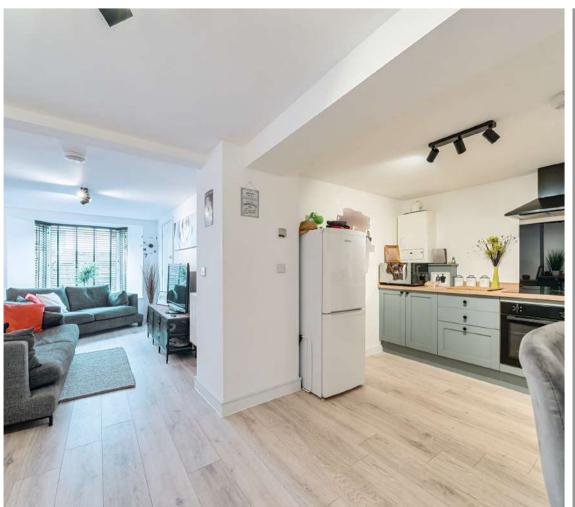

Situated in the centre of Wellington is this newly converted and refurbished 1 double bedroomed ground floor flat with new Kitchen and Shower Room. No onward chain.

Current rent - £650pcm.

## **Features**

- Entrance Hall
- Living Room
- Fitted Kitchen
- Double Bedroom
- Shower Room
- Gas central heating
- Double glazing
- Council tax band A
- What3words: ///draw.tornado.ferried