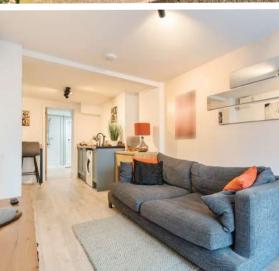

Situated in the centre of Wellington is this newly converted and refurbished 1 double bedroomed ground floor flat with new Kitchen and Shower Room. No onward chain.

Current rent - £650pcm.

## **Features**

- Entrance Hall
- Living Room
- Fitted Kitchen
- Double Bedroom
- Shower Room
- Gas central heating
- Double glazing
- Council tax band A
- What3words: ///draw.tornado.ferried