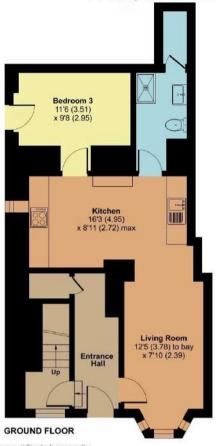

## Flat B, 25 South Street, Wellington, TA21 8NR

Approximate Area = 563 sq ft / 52.3 sq m

For identification only - Not to scale

Viewing strictly through the selling agents: