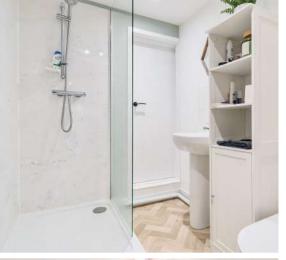

## **Features**

- Entrance Hall
- Living Room
- Fitted Kitchen
- Double Bedroom
- Shower Room
- Gas central heating
- Double glazing
- Council tax band A
- What3words: ///draw.tornado.ferried