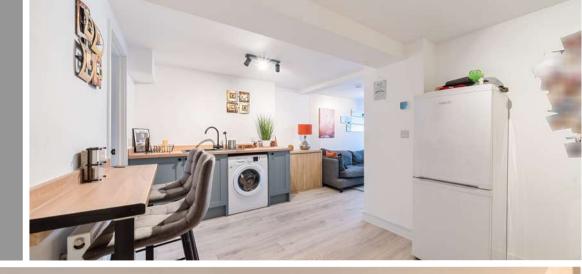

## **Features**

- Entrance Hall
- Living Room
- Fitted Kitchen
- Double Bedroom
- Shower Room
- Gas central heating
- Double glazing
- Council tax band A
- What3words: ///draw.tornado.ferried