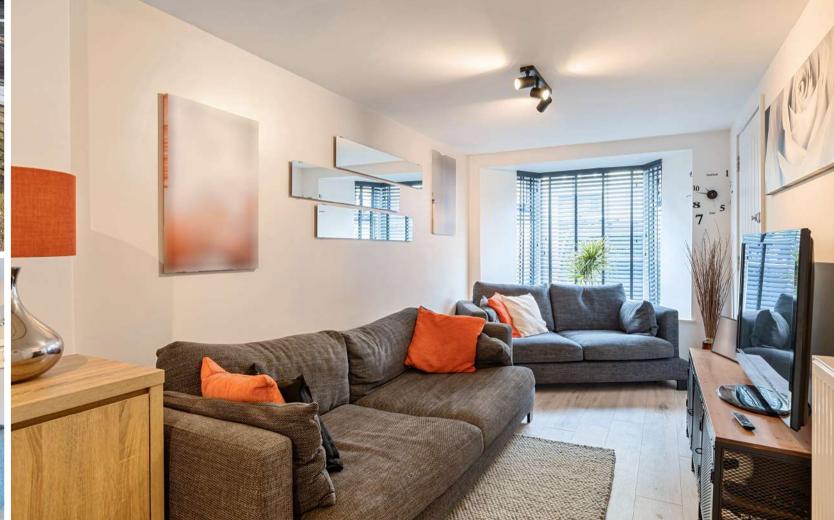

## **Features**

- Entrance Hall
- Living Room
- Fitted Kitchen
- Double Bedroom
- Shower Room
- Gas central heating
- Double glazing
- Council tax band A
- What3words: ///draw.tornado.ferried