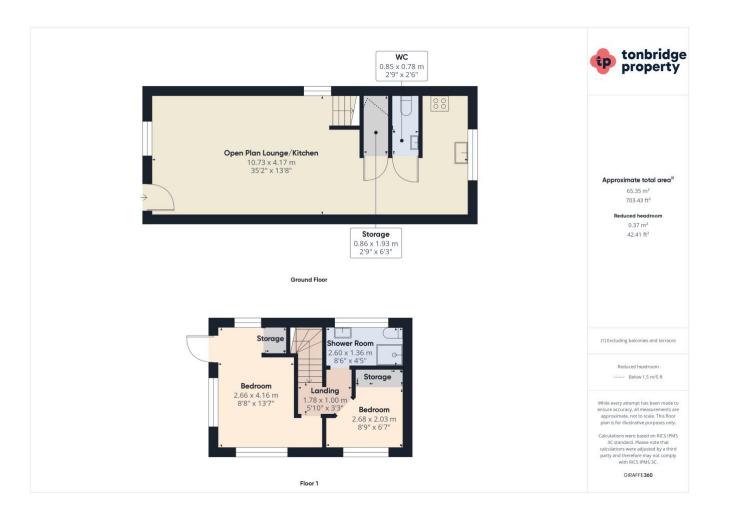

The Ground Floor is perfectly laid out with different defined areas and contains a spacious reception room, a downstairs WC, storage and a kitchen.

The second floor has a modern and good-sized shower room, a smaller second bedroom which can also be utilised as a walk-in wardrobe, a children's bedroom or as a guest room. The master bedroom is airy and light with ample built in storage cupboards, original exposed timber beams and full double height ceilings.

Off the master bedroom is the real feature of the property - the stunning roof terrace, which is perfect for entertaining, unwinding in the evenings or relaxing during the hot summer months. Viewings highly recommended.