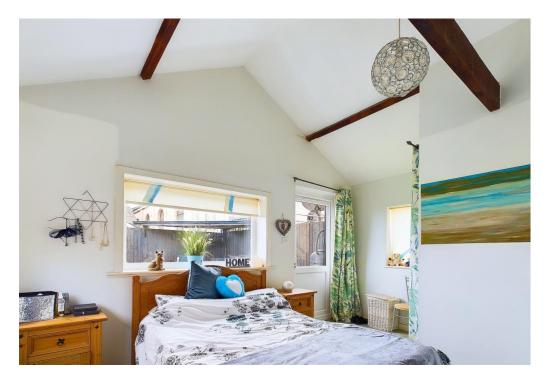

The Ground Floor is perfectly laid out with different defined areas and contains a spacious reception room, a downstairs WC, storage and a kitchen.

The second floor has a modern and good-sized shower room, a smaller second bedroom which can also be utilised as a walk-in wardrobe, a children's bedroom or as a guest room. The master bedroom is airy and light with ample built in storage cupboards, original exposed timber beams and full double height ceilings.

Off the master bedroom is the real feature of the property - the stunning roof terrace, which is perfect for entertaining, unwinding in the evenings or relaxing during the hot summer months. Viewings highly recommended.