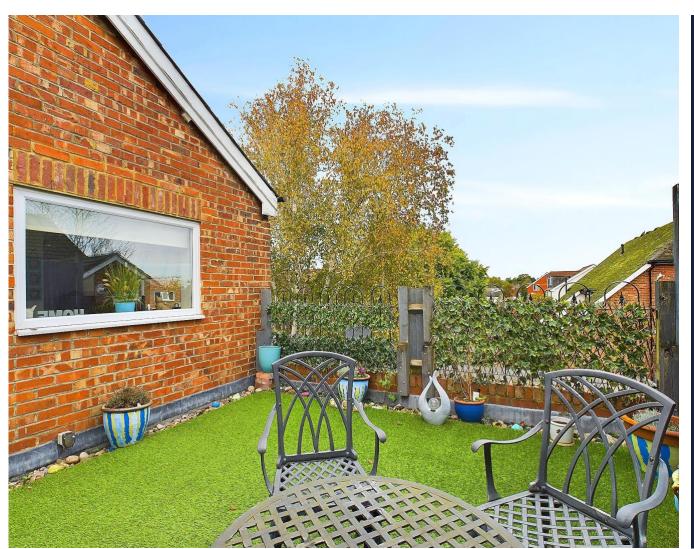

## Description

Conveniently located moments from Tonbridge train station and within easy walking distance of the High Street is this spacious and beautifully presented twobedroom, two storey freehold property.

The Ground Floor is perfectly laid out with different defined areas and contains a spacious reception room, a downstairs WC, storage and a kitchen.

The second floor has a modern and good-sized shower room, a smaller second bedroom which can also be utilised as a walk-in wardrobe, a children's bedroom or as a guest room. The master bedroom is airy and light with ample built in storage cupboards, original exposed timber beams and full double height ceilings.

Off the master bedroom is the real feature of the property - the stunning roof terrace, which is perfect for entertaining, unwinding in the evenings or relaxing during the hot summer months. Viewings highly recommended.