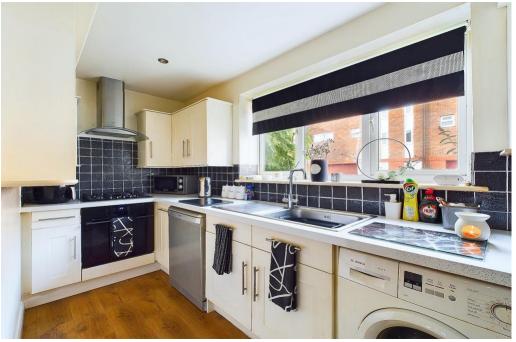

The Ground Floor is perfectly laid out with different defined areas and contains a spacious reception room, a downstairs WC, storage and a kitchen.

The second floor has a modern and good-sized shower room, a smaller second bedroom which can also be utilised as a walk-in wardrobe, a children's bedroom or as a guest room. The master bedroom is airy and light with ample built in storage cupboards, original exposed timber beams and full double height ceilings.