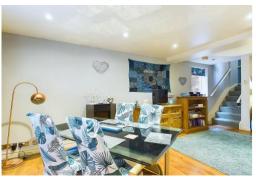

The Ground Floor is perfectly laid out with different defined areas and contains a spacious reception room, a downstairs WC, storage and a kitchen.

The second floor has a modern and good-sized shower room, a smaller second bedroom which can also be utilised as a walk-in wardrobe, a children's bedroom or as a guest room. The master bedroom is airy and light with ample built in storage cupboards, original exposed timber beams and full double height ceilings.