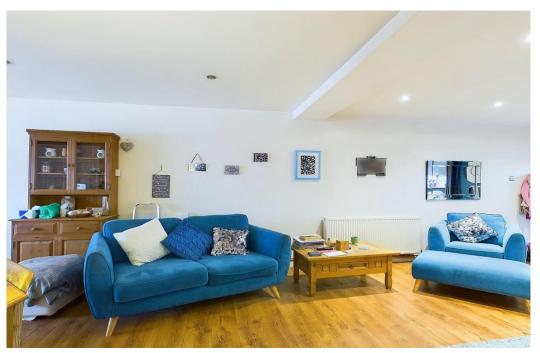

The Ground Floor is perfectly laid out with different defined areas and contains a spacious reception room, a downstairs WC, storage and a kitchen.

The second floor has a modern and good-sized shower room, a smaller second bedroom which can also be utilised as a walk-in wardrobe, a children's bedroom or as a guest room. The master bedroom is airy and light with ample built in storage cupboards, original exposed timber beams and full double height ceilings.