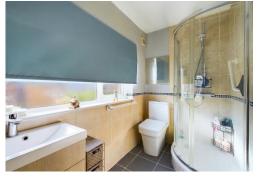

The Ground Floor is perfectly laid out with different defined areas and contains a spacious reception room, a downstairs WC, storage and a kitchen.

The second floor has a modern and good-sized shower room, a smaller second bedroom which can also be utilised as a walk-in wardrobe, a children's bedroom or as a guest room. The master bedroom is airy and light with ample built in storage cupboards, original exposed timber beams and full double height ceilings.