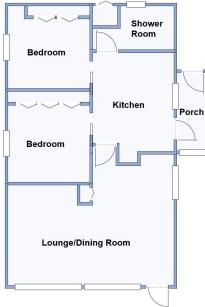

## 96 Gladelands Park, Ringwood Road, Ferndown, Dorset. BH22 9BW

This drawing has been prepared for diagrammatic purpose only. Not to scale

#### 2 Bedroom Park Home approx 32' x 20'

Accommodation & approximate room dimensions:

- Willerby 'Acklam'' circa 1973
- Enclosed Entrance Porch
- Kitchen: approx 10'1" x 9'3". Range of modern base and wall cupboards. High level oven & microwave. Inset gas hob. Space for washing machine & tall fridge/freezer.
- Lounge/Dining Room: approx 18'8" x 15' max. Feature wall panelling. Door to garden.
- Bedroom 1: approx 10'4" x 9'3". Fitted wardrobes
- Bedroom 2: approx 9'5" x 9'3". Fitted wardrobes
- Shower Room: Shower cubicle with thermostatic shower. Wash basin & WC. Heated towel rail.
- PVCu Double-Glazing
- Gas Central Heating (system untested)
- Complete New Exterior Walls Panels August 2024
- On Site Parking for 1 car
- Garden with lawn & patio area. Metal Shed
- Age Restriction 50+ No Pets
- Well maintained Residential Park close to major supermarkets, local amenities & bus services.
- No Chain!