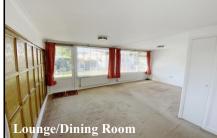

#### 2 Bedroom Park Home approx 32' x 20'

Accommodation & approximate room dimensions:

- Willerby 'Acklam'' circa 1973
- Enclosed Entrance Porch
- Kitchen: approx 10'1" x 9'3". Range of modern base and wall cupboards. High level oven & microwave. Inset gas hob. Space for washing machine & tall fridge/freezer.
- Lounge/Dining Room: approx 18'8" x 15' max. Feature wall panelling. Door to garden.
- Bedroom 1: approx 10'4" x 9'3". Fitted wardrobes
- Bedroom 2: approx 9'5" x 9'3". Fitted wardrobes
- Shower Room: Shower cubicle with thermostatic shower. Wash basin & WC. Heated towel rail.
- PVCu Double-Glazing
- Gas Central Heating (system untested)
- Complete New Exterior Walls Panels August 2024
- On Site Parking for 1 car
- Garden with lawn & patio area. Metal Shed
- Age Restriction 50+ No Pets
- Well maintained Residential Park close to major supermarkets, local amenities & bus services.
- No Chain!