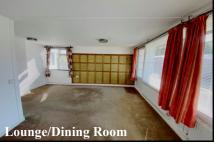

#### 2 Bedroom Park Home approx 32' x 20'

Accommodation & approximate room dimensions:

- Willerby 'Acklam'' circa 1973
- Enclosed Entrance Porch
- Kitchen: approx 10'1" x 9'3". Range of modern base and wall cupboards. High level oven & microwave. Inset gas hob. Space for washing machine & tall fridge/freezer.
- Lounge/Dining Room: approx 18'8" x 15' max. Feature wall panelling. Door to garden.
- Bedroom 1: approx 10'4" x 9'3". Fitted wardrobes
- Bedroom 2: approx 9'5" x 9'3". Fitted wardrobes
- Shower Room: Shower cubicle with thermostatic shower. Wash basin & WC. Heated towel rail.
- PVCu Double-Glazing
- Gas Central Heating (system untested)
- Complete New Exterior Walls Panels August 2024
- On Site Parking for 1 car
- Garden with lawn & patio area. Metal Shed
- Age Restriction 50+ No Pets
- Well maintained Residential Park close to major supermarkets, local amenities & bus services.
- No Chain!