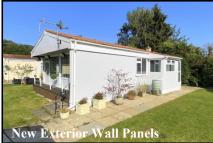

#### 2 Bedroom Park Home approx 32' x 20'

Accommodation & approximate room dimensions:

- Willerby 'Acklam'' circa 1973
- Enclosed Entrance Porch
- Kitchen: approx 10'1" x 9'3". Range of modern base and wall cupboards. High level oven & microwave. Inset gas hob. Space for washing machine & tall fridge/freezer.
- Lounge/Dining Room: approx 18'8" x 15' max. Feature wall panelling. Door to garden.
- Bedroom 1: approx 10'4" x 9'3". Fitted wardrobes
- Bedroom 2: approx 9'5" x 9'3". Fitted wardrobes
- Shower Room: Shower cubicle with thermostatic shower. Wash basin & WC. Heated towel rail.
- PVCu Double-Glazing
- Gas Central Heating (system untested)
- Complete New Exterior Walls Panels August 2024
- On Site Parking for 1 car
- Garden with lawn & patio area. Metal Shed
- Age Restriction 50+ No Pets
- Well maintained Residential Park close to major supermarkets, local amenities & bus services.
- No Chain!