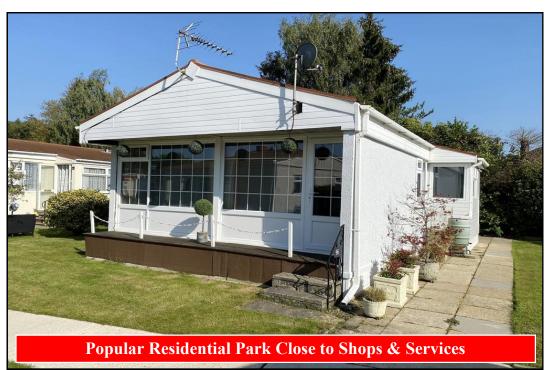

## 96 Gladelands Park, Ringwood Road, Ferndown, Dorset. BH22 9BW

This drawing has been prepared for diagrammatic purpose only. Not to scale

#### 2 Bedroom Park Home approx 32' x 20'

Accommodation & approximate room dimensions:

- Willerby 'Acklam'' circa 1973
- Enclosed Entrance Porch
- Kitchen: approx 10'1" x 9'3". Range of modern base and wall cupboards. High level oven & microwave. Inset gas hob. Space for washing machine & tall fridge/freezer.
- Lounge/Dining Room: approx 18'8" x 15' max. Feature wall panelling. Door to garden.
- Bedroom 1: approx 10'4" x 9'3". Fitted wardrobes
- Bedroom 2: approx 9'5" x 9'3". Fitted wardrobes
- Shower Room: Shower cubicle with thermostatic shower. Wash basin & WC. Heated towel rail.
- PVCu Double-Glazing
- Gas Central Heating (system untested)
- Complete New Exterior Walls Panels August 2024
- On Site Parking for 1 car
- Garden with lawn & patio area. Metal Shed
- Age Restriction 50+ No Pets
- Well maintained Residential Park close to major supermarkets, local amenities & bus services.
- No Chain!

# **Beautifully Presented**

Pitch Fee: approx £190.72 per month Subject to Annual Review Council Tax Band: 'A' Tenuro

**Tenure: 1983 Mobile Homes Act Agreement** 