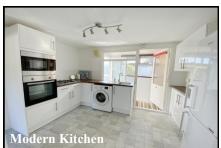

#### 2 Bedroom Park Home approx 32' x 20'

Accommodation & approximate room dimensions:

- Willerby 'Acklam'' circa 1973
- Enclosed Entrance Porch
- Kitchen: approx 10'1" x 9'3". Range of modern base and wall cupboards. High level oven & microwave. Inset gas hob. Space for washing machine & tall fridge/freezer.
- Lounge/Dining Room: approx 18'8" x 15' max. Feature wall panelling. Door to garden.
- Bedroom 1: approx 10'4" x 9'3". Fitted wardrobes
- Bedroom 2: approx 9'5" x 9'3". Fitted wardrobes
- Shower Room: Shower cubicle with thermostatic shower. Wash basin & WC. Heated towel rail.
- PVCu Double-Glazing
- Gas Central Heating (system untested)
- Complete New Exterior Walls Panels August 2024
- On Site Parking for 1 car
- Garden with lawn & patio area. Metal Shed
- Age Restriction 50+ No Pets
- Well maintained Residential Park close to major supermarkets, local amenities & bus services.
- No Chain!