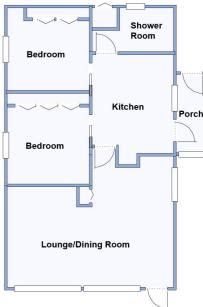

### 96 Gladelands Park, Ringwood Road, Ferndown, Dorset. BH22 9BW

This drawing has been prepared for diagrammatic purpose only. Not to scale

#### 2 Bedroom Park Home approx 32' x 20'

Accommodation & approximate room dimensions:

- Willerby 'Acklam'' circa 1973
- Enclosed Entrance Porch
- Kitchen: approx 10'1" x 9'3". Range of modern base and wall cupboards. High level oven & microwave. Inset gas hob. Space for washing machine & tall fridge/freezer.
- Lounge/Dining Room: approx 18'8" x 15' max. Feature wall panelling. Door to garden.
- Bedroom 1: approx 10'4" x 9'3". Fitted wardrobes
- Bedroom 2: approx 9'5" x 9'3". Fitted wardrobes
- Shower Room: Shower cubicle with thermostatic shower. Wash basin & WC. Heated towel rail.
- PVCu Double-Glazing
- Gas Central Heating (system untested)
- Complete New Exterior Walls Panels August 2024
- On Site Parking for 1 car
- Garden with lawn & patio area. Metal Shed
- Age Restriction 50+ No Pets
- Well maintained Residential Park close to major supermarkets, local amenities & bus services.
- No Chain!