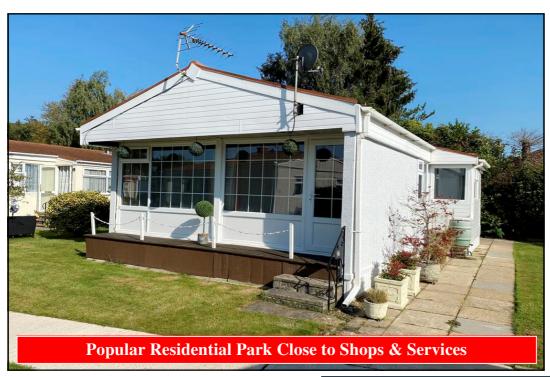

#### 2 Bedroom Park Home approx 32' x 20'

Accommodation & approximate room dimensions:

- Willerby 'Acklam'' circa 1973
- Enclosed Entrance Porch
- Kitchen: approx 10'1" x 9'3". Range of modern base and wall cupboards. High level oven & microwave. Inset gas hob. Space for washing machine & tall fridge/freezer.
- Lounge/Dining Room: approx 18'8" x 15' max. Feature wall panelling. Door to garden.
- Bedroom 1: approx 10'4" x 9'3". Fitted wardrobes
- Bedroom 2: approx 9'5" x 9'3". Fitted wardrobes
- Shower Room: Shower cubicle with thermostatic shower. Wash basin & WC. Heated towel rail.
- PVCu Double-Glazing
- Gas Central Heating (system untested)
- Complete New Exterior Walls Panels August 2024
- On Site Parking for 1 car
- Garden with lawn & patio area. Metal Shed
- Age Restriction 50+ No Pets
- Well maintained Residential Park close to major supermarkets, local amenities & bus services.
- No Chain!

# **Beautifully Presented**

Pitch Fee: approx £190.72 per month Subject to Annual Review Council Tax Band: 'A' Tenuro

**Tenure: 1983 Mobile Homes Act Agreement** 