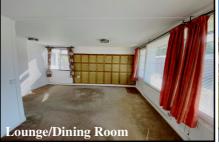

#### 2 Bedroom Park Home approx 32' x 20'

Accommodation & approximate room dimensions:

- Willerby 'Acklam'' circa 1973
- Enclosed Entrance Porch
- Kitchen: approx 10'1" x 9'3". Range of modern base and wall cupboards. High level oven & microwave. Inset gas hob. Space for washing machine & tall fridge/freezer.
- Lounge/Dining Room: approx 18'8" x 15' max. Feature wall panelling. Door to garden.
- Bedroom 1: approx 10'4" x 9'3". Fitted wardrobes
- Bedroom 2: approx 9'5" x 9'3". Fitted wardrobes
- Shower Room: Shower cubicle with thermostatic shower. Wash basin & WC. Heated towel rail.
- PVCu Double-Glazing
- Gas Central Heating (system untested)
- Complete New Exterior Walls Panels August 2024
- On Site Parking for 1 car
- Garden with lawn & patio area. Metal Shed
- Age Restriction 50+ No Pets
- Well maintained Residential Park close to major supermarkets, local amenities & bus services.
- No Chain!