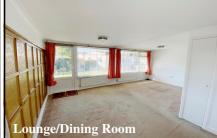

#### 2 Bedroom Park Home approx 32' x 20'

Accommodation & approximate room dimensions:

- Willerby 'Acklam'' circa 1973
- Enclosed Entrance Porch
- Kitchen: approx 10'1" x 9'3". Range of modern base and wall cupboards. High level oven & microwave. Inset gas hob. Space for washing machine & tall fridge/freezer.
- Lounge/Dining Room: approx 18'8" x 15' max. Feature wall panelling. Door to garden.
- Bedroom 1: approx 10'4" x 9'3". Fitted wardrobes
- Bedroom 2: approx 9'5" x 9'3". Fitted wardrobes
- Shower Room: Shower cubicle with thermostatic shower. Wash basin & WC. Heated towel rail.
- PVCu Double-Glazing
- Gas Central Heating (system untested)
- Complete New Exterior Walls Panels August 2024
- On Site Parking for 1 car
- Garden with lawn & patio area. Metal Shed
- Age Restriction 50+ No Pets
- Well maintained Residential Park close to major supermarkets, local amenities & bus services.
- No Chain!