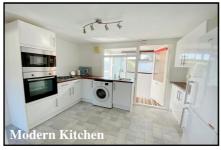

#### 2 Bedroom Park Home approx 32' x 20'

Accommodation & approximate room dimensions:

- Willerby 'Acklam'' circa 1973
- Enclosed Entrance Porch
- Kitchen: approx 10'1" x 9'3". Range of modern base and wall cupboards. High level oven & microwave. Inset gas hob. Space for washing machine & tall fridge/freezer.
- Lounge/Dining Room: approx 18'8" x 15' max. Feature wall panelling. Door to garden.
- Bedroom 1: approx 10'4" x 9'3". Fitted wardrobes
- Bedroom 2: approx 9'5" x 9'3". Fitted wardrobes
- Shower Room: Shower cubicle with thermostatic shower. Wash basin & WC. Heated towel rail.
- PVCu Double-Glazing
- Gas Central Heating (system untested)
- Complete New Exterior Walls Panels August 2024
- On Site Parking for 1 car
- Garden with lawn & patio area. Metal Shed
- Age Restriction 50+ No Pets
- Well maintained Residential Park close to major supermarkets, local amenities & bus services.
- No Chain!