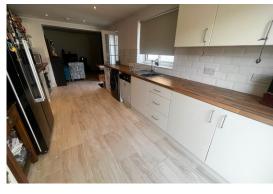

#### Kitchen

5.18 m x 2.74 m (17'0" x 9'0")
UPVC window to side and UPVC
french doors to rear garden, a
modern fitted kitchen comprising
of base and wall units with work
top, part tiled walls, sink unit,
integrated oven, hob and extractor
above, plumbing for washing
machine, space for dryer, plumbing
for dishwasher, space for fridge
freezer, spot lighting, tiled flooring.