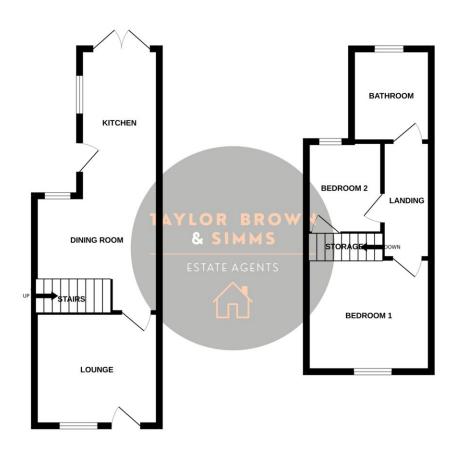

#### Outside

To the side is ample off street parking leading to a garage and gated access.

To the rear is a low maintenance garden being enclosed via panelled fencing.

GROUND FLOOR 1ST FLOOR

Whilst every attempt has been made to ensure the accuracy of the floorplan contained here, measurement of doors, windows, norms and any other items are approximate and no responsibility is taken for any error, omission or mis-statement. This plan is for illustrative purposes only and should be used as such by any prospective purchaser. The services, systems and appliances shown have not been tested and no guarante as to their operatibility or efficiency can be given.