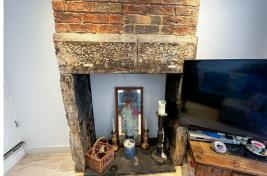

### Dining area

3.66 m x 3.05 m (12'0" x 10'0") tiled flooring, radiator, spot lights, feature fireplace, tv point, door to first floor, opening to kitchen.