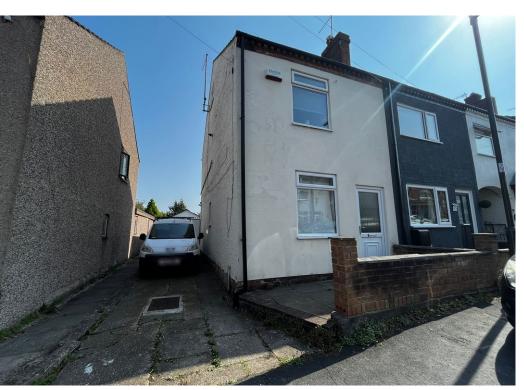

# Loscoe Grange, Loscoe, Heanor, Derbyshire, DE75 7JY £155,000

#### Outside

To the side is ample off street parking leading to a garage and gated access.

To the rear is a low maintenance garden being enclosed via panelled fencing.

GROUND FLOOR 1ST FLOOR

Whilst every attempt has been made to ensure the accuracy of the floorplan contained here, measurement of doors, windows, norms and any other items are approximate and no responsibility is taken for any error, omission or mis-statement. This plan is for illustrative purposes only and should be used as such by any prospective purchaser. The services, systems and appliances shown have not been tested and no guarante as to their operatibility or efficiency can be given.