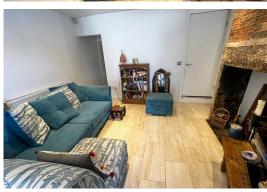

### Dining area

3.66 m x 3.05 m (12'0" x 10'0") tiled flooring, radiator, spot lights, feature fireplace, tv point, door to first floor, opening to kitchen.