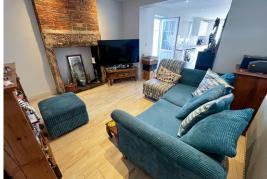

### Dining area

3.66 m x 3.05 m (12'0" x 10'0") tiled flooring, radiator, spot lights, feature fireplace, tv point, door to first floor, opening to kitchen.