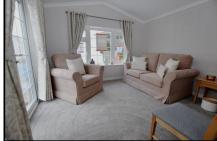

### 1-Bedroom Park Home - approx 34' x 12'

Accommodation & approximate room dimensions:

- Omar Middleton
- Kitchen/Diner: approx 11'1" x 8'9"max. Range of floor & wall cupboards. Integrated fridge/freezer & washing machine. Built-in oven & hob with cooker hood over. Cupboard housing combination central heating boiler.
- Lounge: approx 11'1" x 10'4". Feature fireplace. Double doors to garden.
- Bedroom 1: approx 9'5" x 8'4" Plus wardrobes
- Bathroom: Panelled bath with thermostatic shower over & screen fitted. Wash basin & WC.
- Gas Central Heating (system untested)
- PVCu Double-Glazing
- Patio Garden
- Parking on Plot
- Age Restriction 50+
- Pets Considered
- Well maintained Residential Park in Semi-Rural Location adjacent to protected heathland. Near to Jurassic coastline.