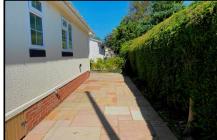

### 1-Bedroom Park Home - approx 34' x 12'

Accommodation & approximate room dimensions:

- Omar Middleton
- Kitchen/Diner: approx 11'1" x 8'9"max. Range of floor & wall cupboards. Integrated fridge/freezer & washing machine. Built-in oven & hob with cooker hood over. Cupboard housing combination central heating boiler.
- Lounge: approx 11'1" x 10'4". Feature fireplace. Double doors to garden.
- Bedroom 1: approx 9'5" x 8'4" Plus wardrobes
- Bathroom: Panelled bath with thermostatic shower over & screen fitted. Wash basin & WC.
- Gas Central Heating (system untested)
- PVCu Double-Glazing
- Patio Garden
- Parking on Plot
- Age Restriction 50+
- Pets Considered
- Well maintained Residential Park in Semi-Rural Location adjacent to protected heathland. Near to Jurassic coastline.