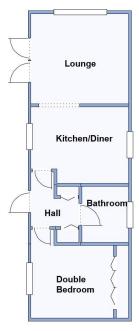

## 17 Knoll View, Gatemore Road, Winfrith Newburgh, Dorset. DT2 8LD

This drawing has been prepared for diagrammatic purpose only. Not to scale.

### 1-Bedroom Park Home - approx 34' x 12'

Accommodation & approximate room dimensions:

- Omar Middleton
- Kitchen/Diner: approx 11'1" x 8'9"max. Range of floor & wall cupboards. Integrated fridge/freezer & washing machine. Built-in oven & hob with cooker hood over. Cupboard housing combination central heating boiler.
- Lounge: approx 11'1" x 10'4". Feature fireplace. Double doors to garden.
- Bedroom 1: approx 9'5" x 8'4" Plus wardrobes
- Bathroom: Panelled bath with thermostatic shower over & screen fitted. Wash basin & WC.
- Gas Central Heating (system untested)
- PVCu Double-Glazing
- Patio Garden
- Parking on Plot
- Age Restriction 50+
- Pets Considered
- Well maintained Residential Park in Semi-Rural Location adjacent to protected heathland. Near to Jurassic coastline.