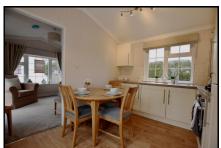

### 1-Bedroom Park Home - approx 34' x 12'

Accommodation & approximate room dimensions:

- Omar Middleton
- Kitchen/Diner: approx 11'1" x 8'9"max. Range of floor & wall cupboards. Integrated fridge/freezer & washing machine. Built-in oven & hob with cooker hood over. Cupboard housing combination central heating boiler.
- Lounge: approx 11'1" x 10'4". Feature fireplace. Double doors to garden.
- Bedroom 1: approx 9'5" x 8'4" Plus wardrobes
- Bathroom: Panelled bath with thermostatic shower over & screen fitted. Wash basin & WC.
- Gas Central Heating (system untested)
- PVCu Double-Glazing
- Patio Garden
- Parking on Plot
- Age Restriction 50+
- Pets Considered
- Well maintained Residential Park in Semi-Rural Location adjacent to protected heathland. Near to Jurassic coastline.