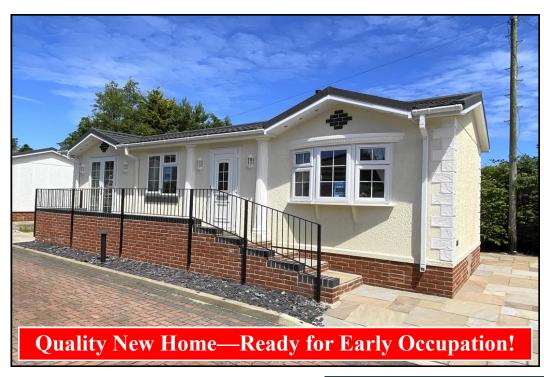

## 17 Knoll View, Gatemore Road, Winfrith Newburgh, Dorset. DT2 8LD

This drawing has been prepared for diagrammatic purpose only. Not to scale.

### 1-Bedroom Park Home - approx 34' x 12'

Accommodation & approximate room dimensions:

- Omar Middleton
- Kitchen/Diner: approx 11'1" x 8'9"max. Range of floor & wall cupboards. Integrated fridge/freezer & washing machine. Built-in oven & hob with cooker hood over. Cupboard housing combination central heating boiler.
- Lounge: approx 11'1" x 10'4". Feature fireplace. Double doors to garden.
- Bedroom 1: approx 9'5" x 8'4" Plus wardrobes
- Bathroom: Panelled bath with thermostatic shower over & screen fitted. Wash basin & WC.
- Gas Central Heating (system untested)
- PVCu Double-Glazing
- Patio Garden
- Parking on Plot
- Age Restriction 50+
- Pets Considered
- Well maintained Residential Park in Semi-Rural Location adjacent to protected heathland. Near to Jurassic coastline.

# **Fully Furnished**

Pitch Fee: Approx £250 per month Subject to Annual Review Council Tax Band: 'A' Tenui

Tenure: 1983 Mobile Homes Act Agreement

Price: £125,000