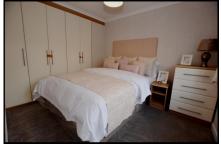

### 1-Bedroom Park Home - approx 34' x 12'

Accommodation & approximate room dimensions:

- Omar Middleton
- Kitchen/Diner: approx 11'1" x 8'9"max. Range of floor & wall cupboards. Integrated fridge/freezer & washing machine. Built-in oven & hob with cooker hood over. Cupboard housing combination central heating boiler.
- Lounge: approx 11'1" x 10'4". Feature fireplace. Double doors to garden.
- Bedroom 1: approx 9'5" x 8'4" Plus wardrobes
- Bathroom: Panelled bath with thermostatic shower over & screen fitted. Wash basin & WC.
- Gas Central Heating (system untested)
- PVCu Double-Glazing
- Patio Garden
- Parking on Plot
- Age Restriction 50+
- Pets Considered
- Well maintained Residential Park in Semi-Rural Location adjacent to protected heathland. Near to Jurassic coastline.