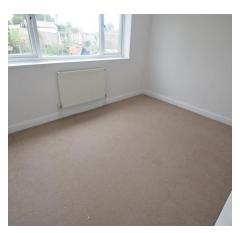

# **BEDROOM 1**

14'9" x 8'10" (4.50 m x 2.70 m) Window to rear aspect, built in wardrobes.

#### **BEDROOM 2**

12'2" x 8'2" (3.70 m x 2.50 m) Window to rear aspect.