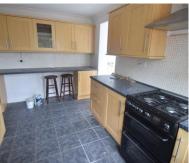

#### KITCHEN/BREAKFAST ROOM

13'9"  $\times$  8'10" (4.20 m  $\times$  2.70 m) Range of wall and base units, with worktop over.

Freestanding oven, with window to front aspect.