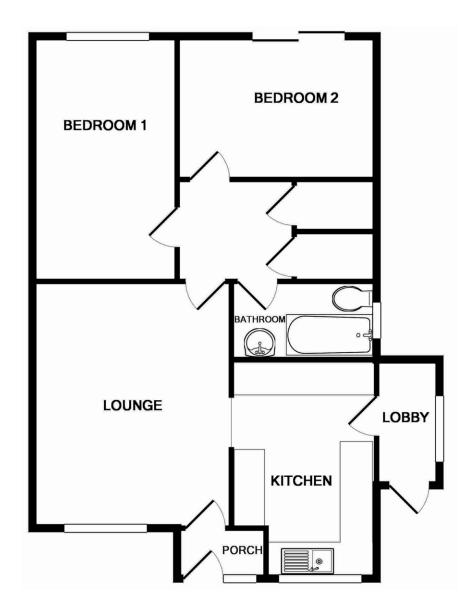

## **ENTRANCE HALL**

#### LOUNGE

15'1" x 11'10" (4.60 m x 3.60 m) Window to front aspect.

#### KITCHEN/BREAKFAST ROOM

13'9"  $\times$  8'10" (4.20 m  $\times$  2.70 m) Range of wall and base units, with worktop over.

Freestanding oven, with window to front aspect.

## **UTILITY AREA**

3'7" x 5'7" (1.10 m x 1.70 m)

# **BEDROOM 1**

14'9" x 8'10" (4.50 m x 2.70 m) Window to rear aspect, built in wardrobes.

#### **BEDROOM 2**

12'2" x 8'2" (3.70 m x 2.50 m) Window to rear aspect.