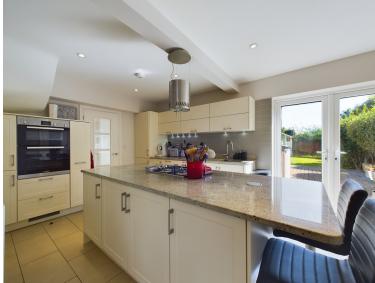

The property is in stunning 'Show Home' condition and offers extremely versatile accommodation. It is also within catchment of the ever-popular Holmer Green primary and secondary schools.

The accommodation of the house comprises; A large modern front door opens to this spacious and inviting entrance hall, superb triple aspect Living Room with doors to the rear and side Decking area, Kitchen/Breakfast Room with Granite work tops with Bosch appliances and modern units which then opens on to a separate Dining Room, Family Room which is great for kids, contemporary Downstairs Cloakroom, and a Study. Downstairs also offers a utility room and access to a large storage room which is ideal for bikes and garden storage. To the first floor there is lovely Master Bedroom with a stunning ensuite bathroom, four further good-sized bedrooms and a modern Family Bathroom.

Extra features include double glazing and a recently fitted gas boiler, along with integrated appliances in the kitchen including fridge & freezer, double oven, four ring hob and dishwasher, all finished with an elegant breakfast bar and ceramic flooring. In the Lounge and Master Bedroom there is Rako Lighting control system and USB charging points. Outdoor electrical points and 2 outside taps.