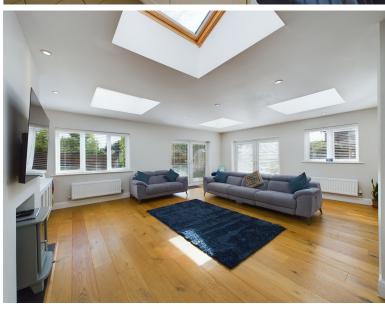

The property is in stunning 'Show Home' condition and offers extremely versatile accommodation. It is also within catchment of the ever-popular Holmer Green primary and secondary schools.

The accommodation of the house comprises; A large modern front door opens to this spacious and inviting entrance hall, superb triple aspect Living Room with doors to the rear and side Decking area, Kitchen/Breakfast Room with Granite work tops with Bosch appliances and modern units which then opens on to a separate Dining Room, Family Room which is great for kids, contemporary Downstairs Cloakroom, and a Study. Downstairs also offers a utility room and access to a large storage room which is ideal for bikes and garden storage. To the first floor there is lovely Master Bedroom with a stunning ensuite bathroom, four further good-sized bedrooms and a modern Family Bathroom.