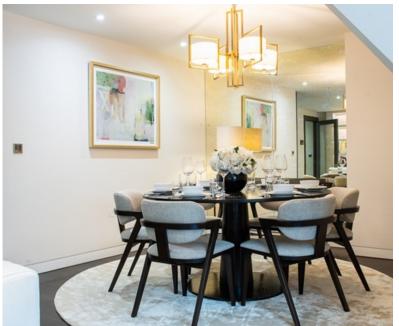

The apartment has been decorated and finished to the highest of standards and comprises an open plan spacious kitchen/reception room, two bedrooms with en-suite bathrooms, guest cloakroom, and ample storage space.