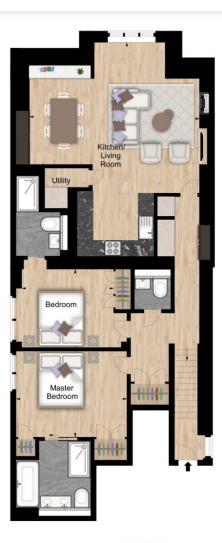

The apartment has been decorated and finished to the highest of standards and comprises an open plan spacious kitchen/reception room, two bedrooms with en-suite bathrooms, guest cloakroom, and ample storage space.

TAX BAND H, EPC C

For more information, please call or WhatsApp +447985487333. It is essential we fully understand everything about your search, including your requirements, timeframe and budget.

THIRD FLOOR