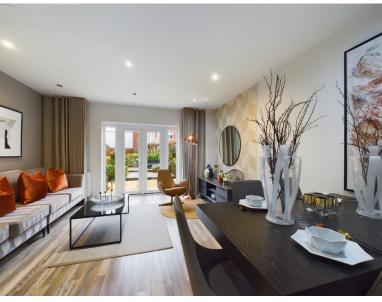

As you step into this property, you are greeted by a light and airy entrance hall that sets the tone for the entire home. The open plan Living/Dining/Kitchen/Breakfast Room is a spacious and versatile area, featuring Karndean flooring and double doors seamlessly connecting the indoor space to the rear garden. The well-appointed kitchen boasts modern appliances, including an Oven, Hob, Fridge, Freezer, Washing Machine, and Dishwasher, complemented by sleek stone worktops and under cupboard lighting. There is also a cloakroom on this floor for convenience.