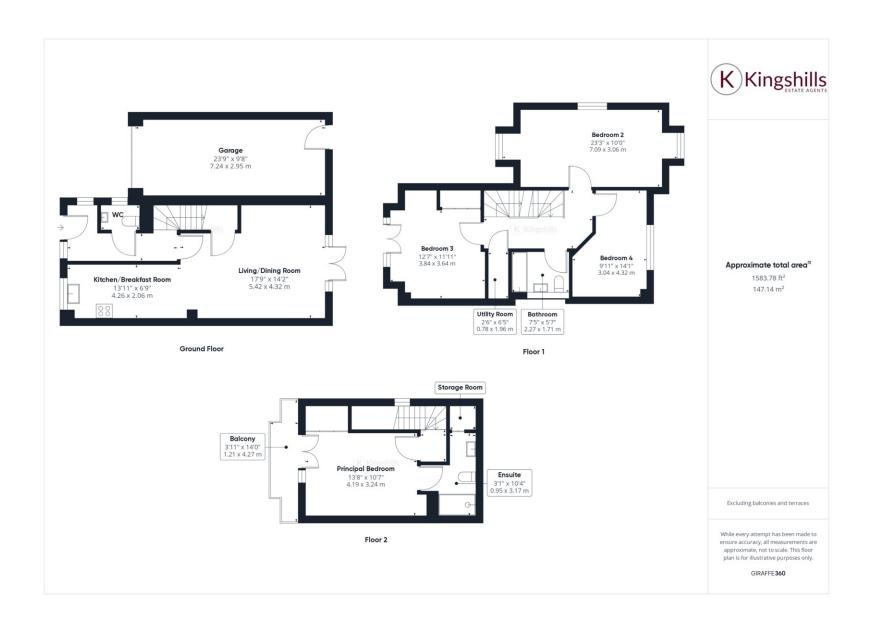

As you step into this property, you are greeted by a light and airy entrance hall that sets the tone for the entire home. The open plan Living/Dining/Kitchen/Breakfast Room is a spacious and versatile area, featuring Karndean flooring and double doors seamlessly connecting the indoor space to the rear garden. The well-appointed kitchen boasts modern appliances, including an Oven, Hob, Fridge, Freezer, Washing Machine, and Dishwasher, complemented by sleek stone worktops and under cupboard lighting. There is also a cloakroom on this floor for convenience.

The first floor is dedicated to three generous bedrooms, with bedroom 2 serving as a flexible family room and bedroom 3 offering the luxury of a Juliet balcony. These bedrooms share access to a modern family bathroom. Ascending to the second floor, you'll discover the principal bedroom, complete with a contemporary ensuite shower room and a balcony, providing a private retreat.

Outside, the landscaped gardens at the rear of the property offer a delightful space for relaxation, featuring decking and seating areas. The front of the property boasts a convenient driveway leading to a large single garage, ensuring ample parking and storage space.