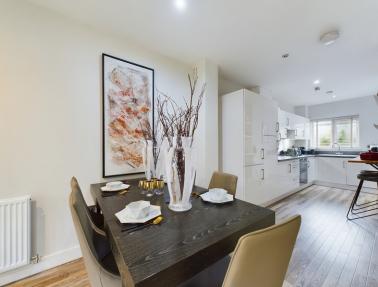

As you step into this property, you are greeted by a light and airy entrance hall that sets the tone for the entire home. The open plan Living/Dining/Kitchen/Breakfast Room is a spacious and versatile area, featuring Karndean flooring and double doors seamlessly connecting the indoor space to the rear garden. The well-appointed kitchen boasts modern appliances, including an Oven, Hob, Fridge, Freezer, Washing Machine, and Dishwasher, complemented by sleek stone worktops and under cupboard lighting. There is also a cloakroom on this floor for convenience.