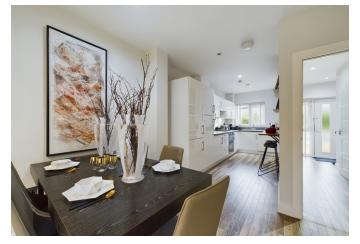

As you step into this property, you are greeted by a light and airy entrance hall that sets the tone for the entire home. The open plan Living/Dining/Kitchen/Breakfast Room is a spacious and versatile area, featuring Karndean flooring and double doors seamlessly connecting the indoor space to the rear garden. The well-appointed kitchen boasts modern appliances, including an Oven, Hob, Fridge, Freezer, Washing Machine, and Dishwasher, complemented by sleek stone worktops and under cupboard lighting. There is also a cloakroom on this floor for convenience.