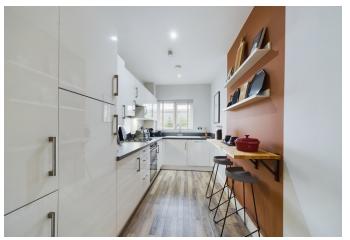

As you step into this property, you are greeted by a light and airy entrance hall that sets the tone for the entire home. The open plan Living/Dining/Kitchen/Breakfast Room is a spacious and versatile area, featuring Karndean flooring and double doors seamlessly connecting the indoor space to the rear garden. The well-appointed kitchen boasts modern appliances, including an Oven, Hob, Fridge, Freezer, Washing Machine, and Dishwasher, complemented by sleek stone worktops and under cupboard lighting. There is also a cloakroom on this floor for convenience.