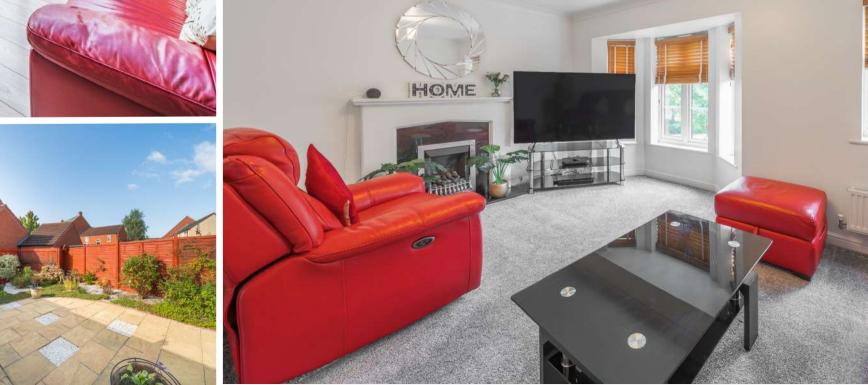

## **Features**

- Entrance Hall
- Dining Room
- Fitted Kitchen / Breakfast Room
- Conservatory with French doors to garden
- Utility Room
- Cloakroom
- Living Room
- Bedroom 3 with fitted wardrobes
- Family Bathroom
- Master Bedroom on 2<sup>nd</sup> floor with fitted wardrobe and Ensuite Shower Room
- Further double Bedroom with fitted wardrobe
- Shower Room
- Enclosed low maintenance garden to rear with rear access
- Garage and driveway parking
- Gas central heating
- Double glazing
- Council tax band D
- What3words: ///valuables.rely.castle