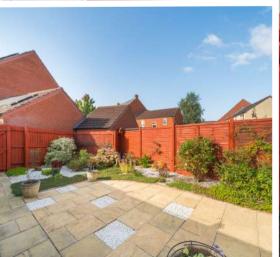

## **Features**

- Entrance Hall
- Dining Room
- Fitted Kitchen / Breakfast Room
- Conservatory with French doors to garden
- Utility Room
- Cloakroom
- Living Room
- Bedroom 3 with fitted wardrobes
- Family Bathroom
- Master Bedroom on 2<sup>nd</sup> floor with fitted wardrobe and Ensuite Shower Room
- Further double Bedroom with fitted wardrobe
- Shower Room
- Enclosed low maintenance garden to rear with rear access
- Garage and driveway parking
- Gas central heating
- Double glazing
- Council tax band D
- What3words: ///valuables.rely.castle