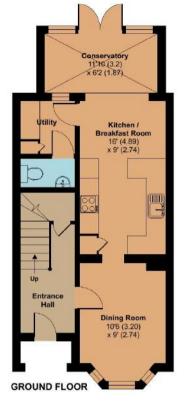

## **Features**

- Entrance Hall
- Dining Room
- Fitted Kitchen / Breakfast Room
- Conservatory with French doors to garden
- Utility Room
- Cloakroom
- Living Room
- Bedroom 3 with fitted wardrobes
- Family Bathroom
- Master Bedroom on 2<sup>nd</sup> floor with fitted wardrobe and Ensuite Shower Room
- Further double Bedroom with fitted wardrobe
- Shower Room
- Enclosed low maintenance garden to rear with rear access
- Garage and driveway parking
- Gas central heating
- Double glazing
- Council tax band D
- What3words: ///valuables.rely.castle

## 21 Burge Crescent, Cotford St. Luke, Taunton, TA4

Approximate Area = 1326 sq ft / 123.2 sq m Garage = 146 sq ft / 13.6 sq m Total = 1472 sq ft / 136.8 sq m For identification only - Not to scale

Floor plan produced in accordance with RICS Property Measurement Standards incorporating International Property Measurement Standards (IPMS2 Residential). ©ntchecom 2024. Produced for Robert Conney, REF: 1186919