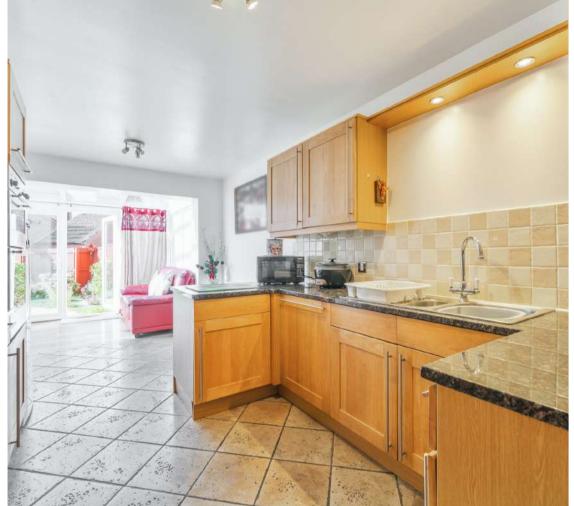

## **Features**

- Entrance Hall
- Dining Room
- Fitted Kitchen / Breakfast Room
- Conservatory with French doors to garden
- Utility Room
- Cloakroom
- Living Room
- Bedroom 3 with fitted wardrobes
- Family Bathroom
- Master Bedroom on 2<sup>nd</sup> floor with fitted wardrobe and Ensuite Shower Room
- Further double Bedroom with fitted wardrobe
- Shower Room
- Enclosed low maintenance garden to rear with rear access
- Garage and driveway parking
- Gas central heating
- Double glazing
- Council tax band D
- What3words: ///valuables.rely.castle