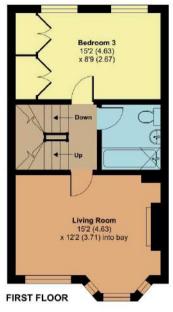

## **Features**

- Entrance Hall
- Dining Room
- Fitted Kitchen / Breakfast Room
- Conservatory with French doors to garden
- Utility Room
- Cloakroom
- Living Room
- Bedroom 3 with fitted wardrobes
- Family Bathroom
- Master Bedroom on 2<sup>nd</sup> floor with fitted wardrobe and Ensuite Shower Room
- Further double Bedroom with fitted wardrobe
- Shower Room
- Enclosed low maintenance garden to rear with rear access
- Garage and driveway parking
- Gas central heating
- Double glazing
- Council tax band D
- What3words: ///valuables.rely.castle

## 21 Burge Crescent, Cotford St. Luke, Taunton, TA4

Approximate Area = 1326 sq ft / 123.2 sq m Garage = 146 sq ft / 13.6 sq m Total = 1472 sq ft / 136.8 sq m For identification only - Not to scale

Floor plan produced in accordance with RICS Property Measurement Standards incorporating International Property Measurement Standards (IPMS2 Residential). ©ntchecom 2024. Produced for Robert Conney, REF: 1186919