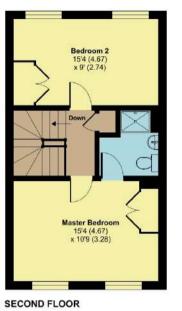

## **Features**

- Entrance Hall
- Dining Room
- Fitted Kitchen / Breakfast Room
- Conservatory with French doors to garden
- Utility Room
- Cloakroom
- Living Room
- Bedroom 3 with fitted wardrobes
- Family Bathroom
- Master Bedroom on 2<sup>nd</sup> floor with fitted wardrobe and Ensuite Shower Room
- Further double Bedroom with fitted wardrobe
- Shower Room
- Enclosed low maintenance garden to rear with rear access
- Garage and driveway parking
- Gas central heating
- Double glazing
- Council tax band D
- What3words: ///valuables.rely.castle

## 21 Burge Crescent, Cotford St. Luke, Taunton, TA4

Approximate Area = 1326 sq ft / 123.2 sq m Garage = 146 sq ft / 13.6 sq m Total = 1472 sq ft / 136.8 sq m For identification only - Not to scale

Floor plan produced in accordance with RICS Property Measurement Standards incorporating International Property Measurement Standards (IPMS2 Residential). ©ntchecom 2024. Produced for Robert Conney, REF: 1186919