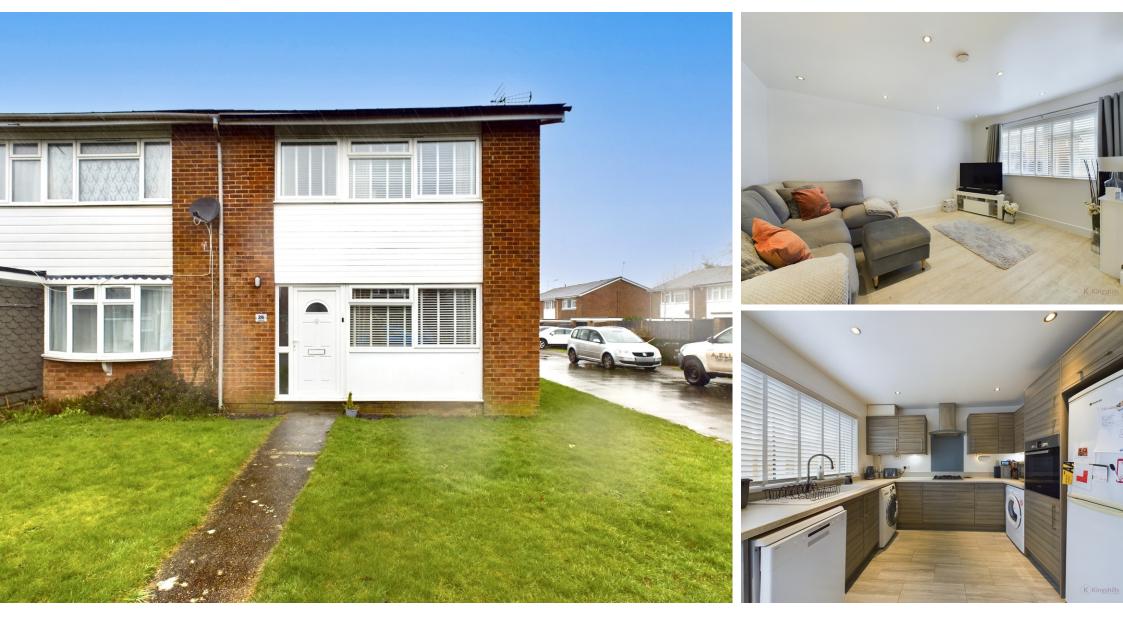

## **Full Description**

A modern three bedroom house, situated in this sought after location in Hazelmere, just a short walk to sought after local schools for all ages, local park and other local amenities. The ground floor is open and bright, and offers an entrance porch, lounge with separate kitchen/diner with a range of appliances and patio doors to the garden. To the upstairs is 2 double bedrooms and a single bedroom, all benefitting from fitted storage space. The property has an enclosed garden to the rear. **The garage isn't included within the tenancy**. Available 16th March on an unfurnished basis.