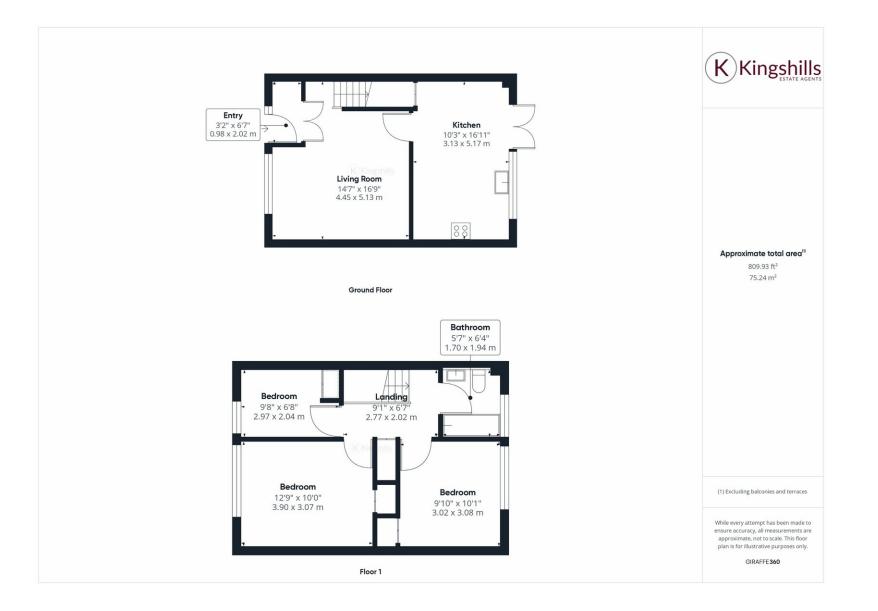

## **Full Description**

A modern three bedroom house, situated in this sought after location in Hazelmere, just a short walk to sought after local schools for all ages, local park and other local amenities. The ground floor is open and bright, and offers an entrance porch, lounge with separate kitchen/diner with a range of appliances and patio doors to the garden. To the upstairs is 2 double bedrooms and a single bedroom, all benefitting from fitted storage space. The property has an enclosed garden to the rear. **The garage isn't included within the tenancy**. Available 16th March on an unfurnished basis.