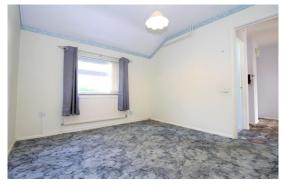

## Bedroom 1

Fitted carpet, wall mounted radiator, uPVC double glazed window to the front.

## **Bedroom 2**

Fitted carpet, wall mounted radiator, uPVC double glazed window to rear and built in wardrobe and chest of draws.