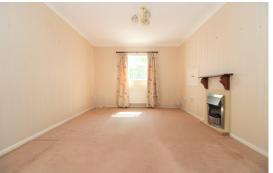

### Lounge

Feature wall mounted electric heater, fitted carpet, wall mounted radiator, television point, uPVC double glazed window to the front and rear aspect and coved ceiling.