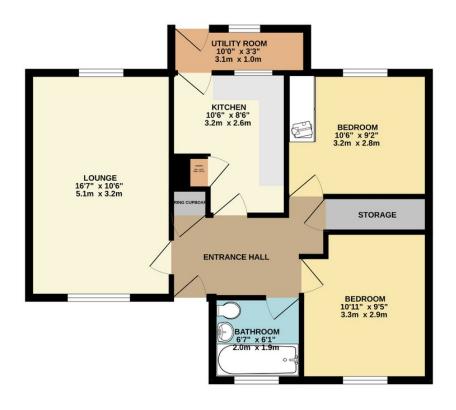

#### **Entrance Hall**

Fitted carpet, telephone point, radiator, electric fuse box, built in airing cupboard housing the boiler, large built in storage cupboard with light and loft access hatch, doors to:

### Lounge

Feature wall mounted electric heater, fitted carpet, wall mounted radiator, television point, uPVC double glazed window to the front and rear aspect and coved ceiling.

#### Kitchen

Fitted range of wall and base level units with complementary rolled edged work surfaces and inset stainless steel sink and drainer unit, space for a gas cooker, space for fridge/freezer, vinyl flooring, wall mounted radiator, built in pantry cupboard, uPVC double glazed window to the rear, uPVC double glazed door to rear.

## Bedroom 1

Fitted carpet, wall mounted radiator, uPVC double glazed window to the front.

## **Bedroom 2**

Fitted carpet, wall mounted radiator, uPVC double glazed window to rear and built in wardrobe and chest of draws.

#### **Bathroom**

White three piece comprising low level W.C., modern bath with powered seat and low-level access which makes getting into and out of the bath easy, shower attachment, vanity unit with inset ceramic sink and mixer taps over, tiled splash-backs, vinyl flooring, and uPVC double glazed window to front aspect.

#### GROUND FLOOR 618 sq.ft. (57.4 sq.m.) approx.

TOTAL FLOOR AREA: 6.18 s.o.tt. (57.4 s.g.m.) approx.
Whilst every attent as been made to ensure the accuracy of the beggins contained the representation to be the made to the accuracy of the beggins contained to the contained and accuracy of the accuracy of the beggins contained to any error, or about the accuracy of the accuracy of