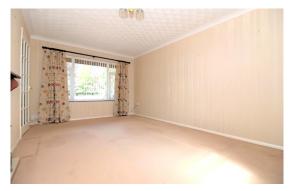

### Lounge

Feature wall mounted electric heater, fitted carpet, wall mounted radiator, television point, uPVC double glazed window to the front and rear aspect and coved ceiling.