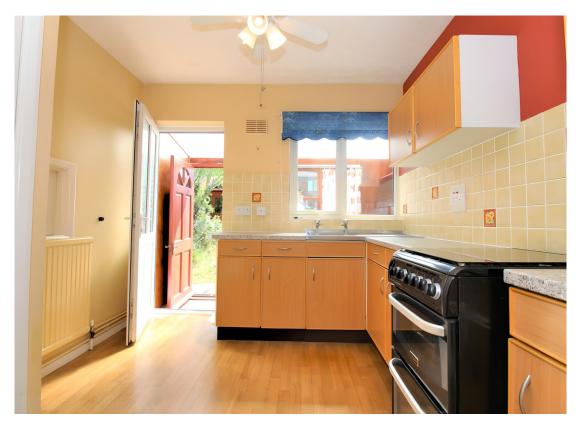

#### Kitchen

Fitted range of wall and base level units with complementary rolled edged work surfaces and inset stainless steel sink and drainer unit, space for a gas cooker, space for fridge/freezer, vinyl flooring, wall mounted radiator, built in pantry cupboard, uPVC double glazed window to the rear, uPVC double glazed door to rear.