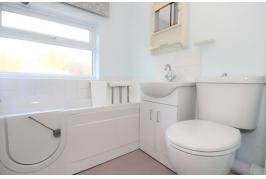

#### **Bathroom**

White three piece comprising low level W.C., modern bath with powered seat and low-level access which makes getting into and out of the bath easy, shower attachment, vanity unit with inset ceramic sink and mixer taps over, tiled splash-backs, vinyl flooring, and uPVC double glazed window to front aspect.