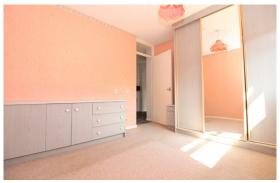

## **Bedroom 2**

Fitted carpet, wall mounted radiator, uPVC double glazed window to rear and built in wardrobe and chest of draws.