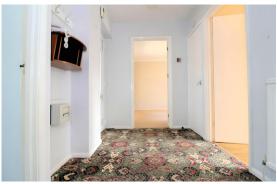

#### **Entrance Hall**

Fitted carpet, telephone point, radiator, electric fuse box, built in airing cupboard housing the boiler, large built in storage cupboard with light and loft access hatch, doors to: