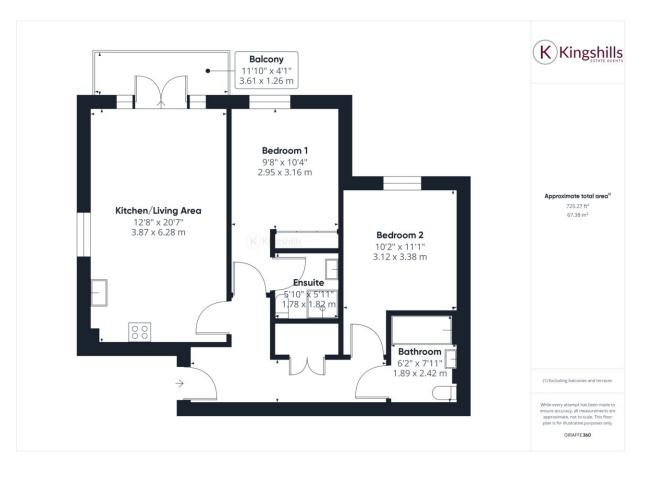

Position on the 1st floor, this immaculately maintained apartment presents an inviting entrance hall that sets the tone for the rest of the property. Upon entry, you're greeted by an open-plan living and kitchen area, where modernity meets functionality. The kitchen is equipped with sleek appliances and adorned with stone worktops.

The accommodation comprises two generously sized bedrooms, offering ample space and comfort. Bedroom 1 enjoys the luxury of an ensuite bathroom. Additionally, a well-appointed bathroom serves bedroom 2, ensuring convenience for occupants and guests alike.