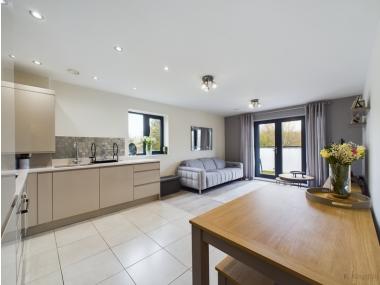

Position on the 1st floor, this immaculately maintained apartment presents an inviting entrance hall that sets the tone for the rest of the property. Upon entry, you're greeted by an open-plan living and kitchen area, where modernity meets functionality. The kitchen is equipped with sleek appliances and adorned with stone worktops.