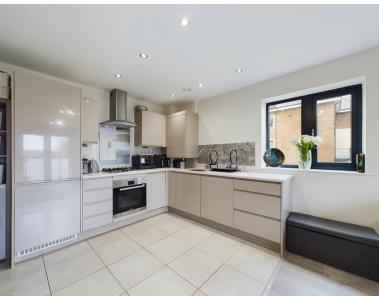

Position on the 1st floor, this immaculately maintained apartment presents an inviting entrance hall that sets the tone for the rest of the property. Upon entry, you're greeted by an open-plan living and kitchen area, where modernity meets functionality. The kitchen is equipped with sleek appliances and adorned with stone worktops.