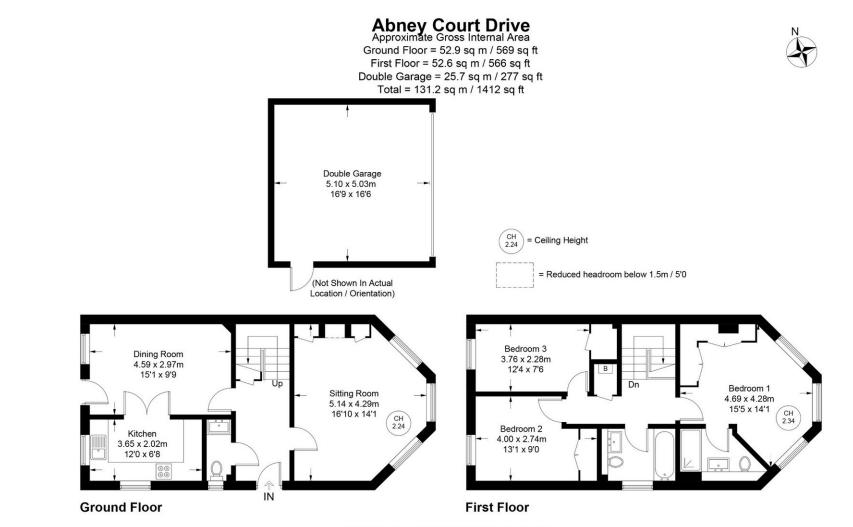

Floor Plan produced for Kingshills by Media Arcade ©.

Illustration for identification purposes only. Window and door openings are approximate. Whilst every attempt is made to assure accuracy in the preparation of this plan, please check all dimensions, shapes and compass bearings before making any decisions reliant upon them.