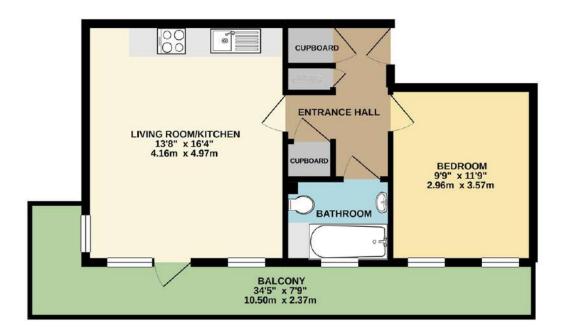

## **Features**

- Entrance Hall
- Open plan Living Room / Fitted Kitchen with door to private balcony
- Double Bedroom
- Bathroom
- · Communal roof terrace
- · Lift to all floors
- Bike store
- Lease term 125 years from 2010
- Current service charge and current ground rent £4,253.52 pa
- The first 2 years' service charge will paid by current vendor.
- No onward chain
- · Council tax band A

457 sq.ft. (42.4 sq.m.) approx.

TOTAL FLOOR AREA: 457 sq.ft. (42.4 sq.m.) approx.

Whilst every stampt has been made to ensure the accuracy at the Beerplan contained hire, measurement of coors, windows, rooms and any other terms are appreciately and no responsibility in taken fee any ord missions or me-statement. This plan is fer illustrative purposes only and fould be used as bunkly any prospective purchaser. The services, systems and appliances shown have not been taken the other apposition of efficiency; and he given.