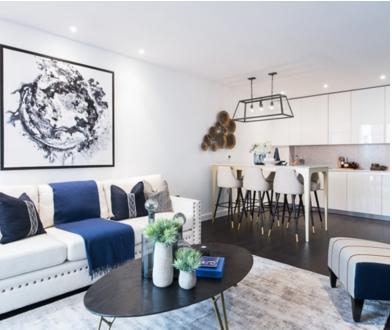

The apartment comprises a spacious reception room complete with Samsung Smart TV's with Bose sound bars incorporating a built in Amazon Alexa to control the apartments lighting, TV and heating systems along with a private balcony. The reception room is open plan with a fully fitted kitchen featuring integrated AEG appliances with floor to ceiling windows providing far reaching views across London. The apartment offers a master bedroom suite with walk-in wardrobes, an en-suite bathroom featuring a custom designed mirrored unit with integrated features as well as a private balcony from the bedroom. The apartment benefits from two further double-bedrooms and a family shower room. The apartment also benefits from ample storage space.