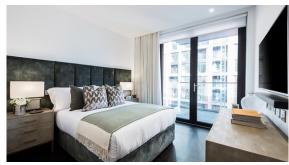

The apartment comprises a spacious reception room complete with Samsung Smart TV's with Bose sound bars incorporating a built in Amazon Alexa to control the apartments lighting, TV and heating systems along with a private balcony. The reception room is open plan with a fully fitted kitchen featuring integrated AEG appliances with floor to ceiling windows providing far reaching views across London. The apartment offers a master bedroom suite with walk-in wardrobes, an en-suite bathroom featuring a custom designed mirrored unit with integrated features as well as a private balcony from the bedroom. The apartment benefits from two further double-bedrooms and a family shower room. The apartment also benefits from ample storage space.