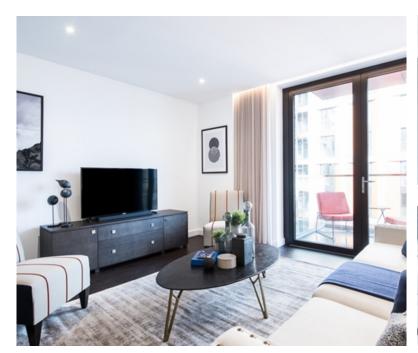

The apartment comprises a spacious reception room complete with Samsung Smart TV's with Bose sound bars incorporating a built in Amazon Alexa to control the apartments lighting, TV and heating systems along with a private balcony. The reception room is open plan with a fully fitted kitchen featuring integrated AEG appliances with floor to ceiling windows providing far reaching views across London. The apartment offers a master bedroom suite with walk-in wardrobes, an en-suite bathroom featuring a custom designed mirrored unit with integrated features as well as a private balcony from the bedroom. The apartment benefits from two further double-bedrooms and a family shower room. The apartment also benefits from ample storage space.