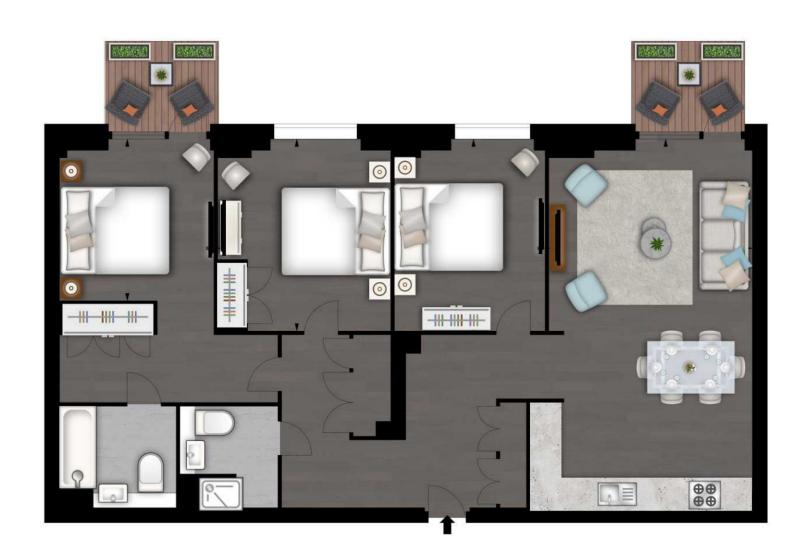

An impressive interior designed 1,123 Sq Ft three double-bedroom, two-bathroom apartment located in The Residence Collection, new development in Nine Elms on London's iconic South Bank.

This luxury apartment is situated on the 6th floor of this prestigious building which features a 24-hour manned concierge along with a dedicated building manager, lift service, gym, media room, board room and secure underground parking.

The apartment comprises a spacious reception room complete with Samsung Smart TV's with Bose sound bars incorporating a built in Amazon Alexa to control the apartments lighting, TV and heating systems along with a private balcony. The reception room is open plan with a fully fitted kitchen featuring integrated AEG appliances with floor to ceiling windows providing far reaching views across London. The apartment offers a master bedroom suite with walk-in wardrobes, an en-suite bathroom featuring a custom designed mirrored unit with integrated features as well as a private balcony from the bedroom. The apartment benefits from two further double-bedrooms and a family shower room. The apartment also benefits from ample storage space.