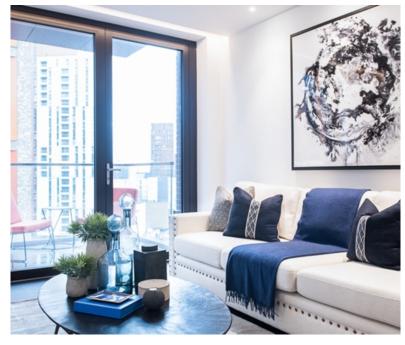

The apartment comprises a spacious reception room complete with Samsung Smart TV's with Bose sound bars incorporating a built in Amazon Alexa to control the apartments lighting, TV and heating systems along with a private balcony. The reception room is open plan with a fully fitted kitchen featuring integrated AEG appliances with floor to ceiling windows providing far reaching views across London. The apartment offers a master bedroom suite with walk-in wardrobes, an en-suite bathroom featuring a custom designed mirrored unit with integrated features as well as a private balcony from the bedroom. The apartment benefits from two further double-bedrooms and a family shower room. The apartment also benefits from ample storage space.