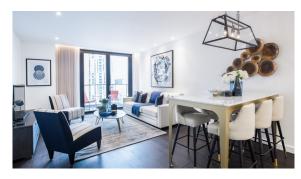

The apartment comprises a spacious reception room complete with Samsung Smart TV's with Bose sound bars incorporating a built in Amazon Alexa to control the apartments lighting, TV and heating systems along with a private balcony. The reception room is open plan with a fully fitted kitchen featuring integrated AEG appliances with floor to ceiling windows providing far reaching views across London. The apartment offers a master bedroom suite with walk-in wardrobes, an en-suite bathroom featuring a custom designed mirrored unit with integrated features as well as a private balcony from the bedroom. The apartment benefits from two further double-bedrooms and a family shower room. The apartment also benefits from ample storage space.