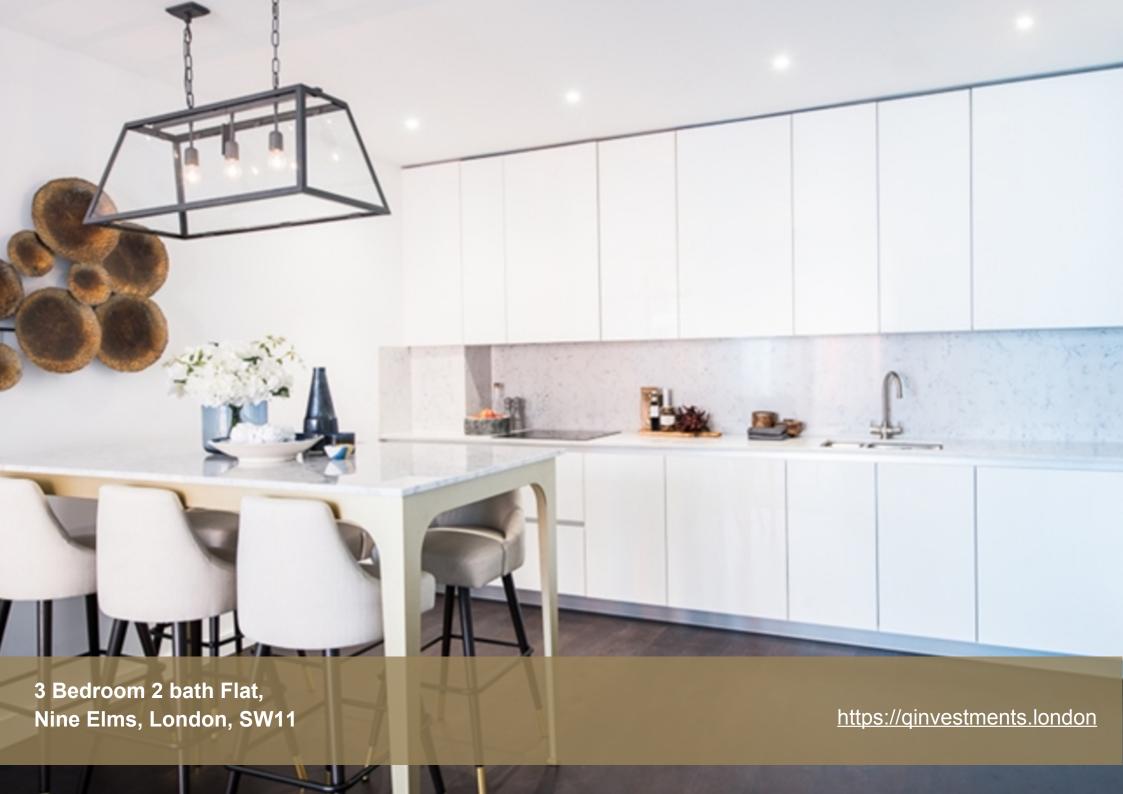

An impressive interior designed 1,123 Sq Ft three double-bedroom, two-bathroom apartment located in The Residence Collection, new development in Nine Elms on London's iconic South Bank.

This luxury apartment is situated on the 6th floor of this prestigious building which features a 24-hour manned concierge along with a dedicated building manager, lift service, gym, media room, board room and secure underground parking.

The apartment comprises a spacious reception room complete with Samsung Smart TV's with Bose sound bars incorporating a built in Amazon Alexa to control the apartments lighting, TV and heating systems along with a private balcony. The reception room is open plan with a fully fitted kitchen featuring integrated AEG appliances with floor to ceiling windows providing far reaching views across London. The apartment offers a master bedroom suite with walk-in wardrobes, an en-suite bathroom featuring a custom designed mirrored unit with integrated features as well as a private balcony from the bedroom. The apartment benefits from two further double-bedrooms and a family shower room. The apartment also benefits from ample storage space.