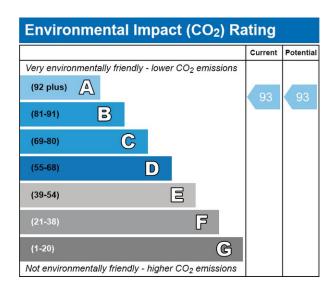

|                            |            |         |   |   | Current | Potentia |
|----------------------------|------------|---------|---|---|---------|----------|
| Very energy efficient - lo | wer runnin | ng cost | s |   |         |          |
| (92 plus) 🛕                |            |         |   |   |         |          |
| (81-91)                    |            |         |   |   | 88      | 88       |
| (69-80)                    | C          |         |   |   |         |          |
| (55-68)                    | D          |         |   |   |         |          |
| (39-54)                    |            | E       |   |   |         |          |
| (21-38)                    |            |         | F |   |         |          |
| (1-20)                     |            |         | ( | G |         |          |