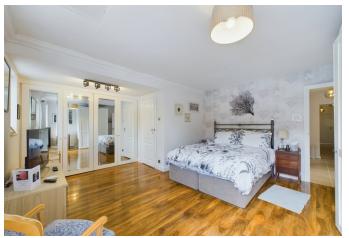

#### Accommodation

Entrance Porch, Entrance Hall, Bay Window Living Room with Gas Fireplace, Lovely Open Plan Kitchen/Dining/Family Room with doors leading to the rear Garden. The Kitchen area has fitted appliances and Granite worktops and tiled flooring. There are 5 Bedrooms in total with an ensuite to the Principal Bedroom and a further lovely Family Bathroom. The Principal bedroom is particularly lovely with double doors leading to a patio area and also enjoying a full range of Wardrobes. Some of the bedrooms can double up as studies/family rooms if required.