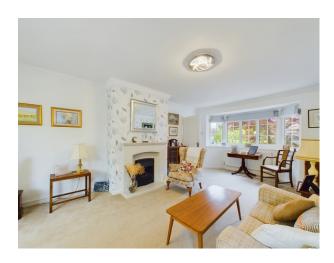

#### Accommodation

Entrance Porch, Entrance Hall, Bay Window Living Room with Gas Fireplace, Lovely Open Plan Kitchen/Dining/Family Room with doors leading to the rear Garden. The Kitchen area has fitted appliances and Granite worktops and tiled flooring. There are 5 Bedrooms in total with an ensuite to the Principal Bedroom and a further lovely Family Bathroom. The Principal bedroom is particularly lovely with double doors leading to a patio area and also enjoying a full range of Wardrobes. Some of the bedrooms can double up as studies/family rooms if required.