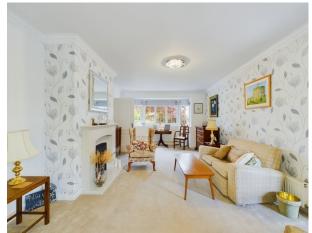

#### Accommodation

Entrance Porch, Entrance Hall, Bay Window Living Room with Gas Fireplace, Lovely Open Plan Kitchen/Dining/Family Room with doors leading to the rear Garden. The Kitchen area has fitted appliances and Granite worktops and tiled flooring. There are 5 Bedrooms in total with an ensuite to the Principal Bedroom and a further lovely Family Bathroom. The Principal bedroom is particularly lovely with double doors leading to a patio area and also enjoying a full range of Wardrobes. Some of the bedrooms can double up as studies/family rooms if required.