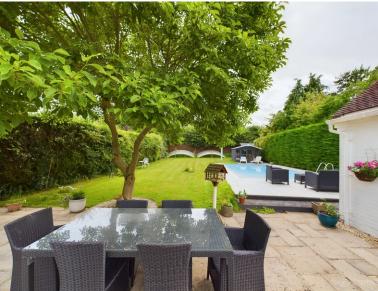

## Outside

The rear Garden is South facing and approx 100ft in length enjoying the sun on the large patio areas. The outdoor swimming pool is heated via thermal solar panels and has a filtration system. Towards the end of the swimming pool there is a wooden cabin with an enclosed toilet and a garden shed is located to the rear. The garden is private and enclosed by hedging for a high degree of security. To the front of the property there is a carriage driveway and parking for several cars all situated behind two 5 bar gates. There is also a single Garage.