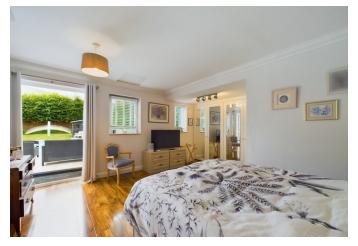

#### Accommodation

Entrance Porch, Entrance Hall, Bay Window Living Room with Gas Fireplace, Lovely Open Plan Kitchen/Dining/Family Room with doors leading to the rear Garden. The Kitchen area has fitted appliances and Granite worktops and tiled flooring. There are 5 Bedrooms in total with an ensuite to the Principal Bedroom and a further lovely Family Bathroom. The Principal bedroom is particularly lovely with double doors leading to a patio area and also enjoying a full range of Wardrobes. Some of the bedrooms can double up as studies/family rooms if required.