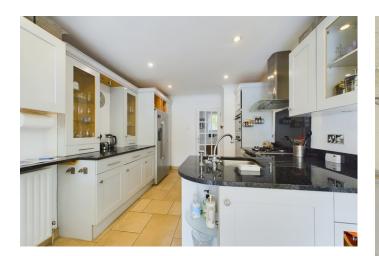

#### Accommodation

Entrance Porch, Entrance Hall, Bay Window Living Room with Gas Fireplace, Lovely Open Plan Kitchen/Dining/Family Room with doors leading to the rear Garden. The Kitchen area has fitted appliances and Granite worktops and tiled flooring. There are 5 Bedrooms in total with an ensuite to the Principal Bedroom and a further lovely Family Bathroom. The Principal bedroom is particularly lovely with double doors leading to a patio area and also enjoying a full range of Wardrobes. Some of the bedrooms can double up as studies/family rooms if required.