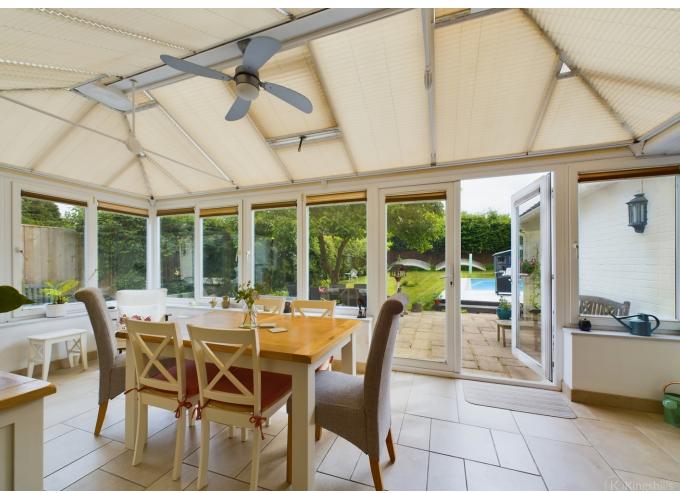

## Outside

The rear Garden is South facing and approx 100ft in length enjoying the sun on the large patio areas. The outdoor swimming pool is heated via thermal solar panels and has a filtration system. Towards the end of the swimming pool there is a wooden cabin with an enclosed toilet and a garden shed is located to the rear. The garden is private and enclosed by hedging for a high degree of security. To the front of the property there is a carriage driveway and parking for several cars all situated behind two 5 bar gates. There is also a single Garage.