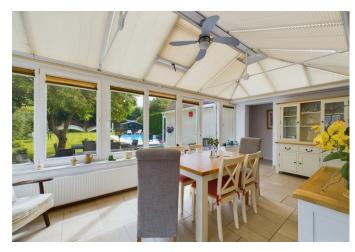

#### Accommodation

Entrance Porch, Entrance Hall, Bay Window Living Room with Gas Fireplace, Lovely Open Plan Kitchen/Dining/Family Room with doors leading to the rear Garden. The Kitchen area has fitted appliances and Granite worktops and tiled flooring. There are 5 Bedrooms in total with an ensuite to the Principal Bedroom and a further lovely Family Bathroom. The Principal bedroom is particularly lovely with double doors leading to a patio area and also enjoying a full range of Wardrobes. Some of the bedrooms can double up as studies/family rooms if required.

## Outside

The rear Garden is South facing and approx 100ft in length enjoying the sun on the large patio areas. The outdoor swimming pool is heated via thermal solar panels and has a filtration system. Towards the end of the swimming pool there is a wooden cabin with an enclosed toilet and a garden shed is located to the rear. The garden is private and enclosed by hedging for a high degree of security. To the front of the property there is a carriage driveway and parking for several cars all situated behind two 5 bar gates. There is also a single Garage.