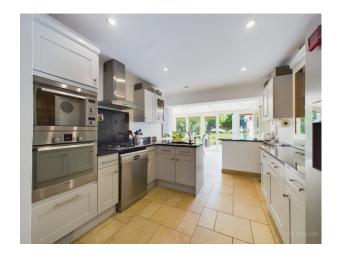

#### Accommodation

Entrance Porch, Entrance Hall, Bay Window Living Room with Gas Fireplace, Lovely Open Plan Kitchen/Dining/Family Room with doors leading to the rear Garden. The Kitchen area has fitted appliances and Granite worktops and tiled flooring. There are 5 Bedrooms in total with an ensuite to the Principal Bedroom and a further lovely Family Bathroom. The Principal bedroom is particularly lovely with double doors leading to a patio area and also enjoying a full range of Wardrobes. Some of the bedrooms can double up as studies/family rooms if required.