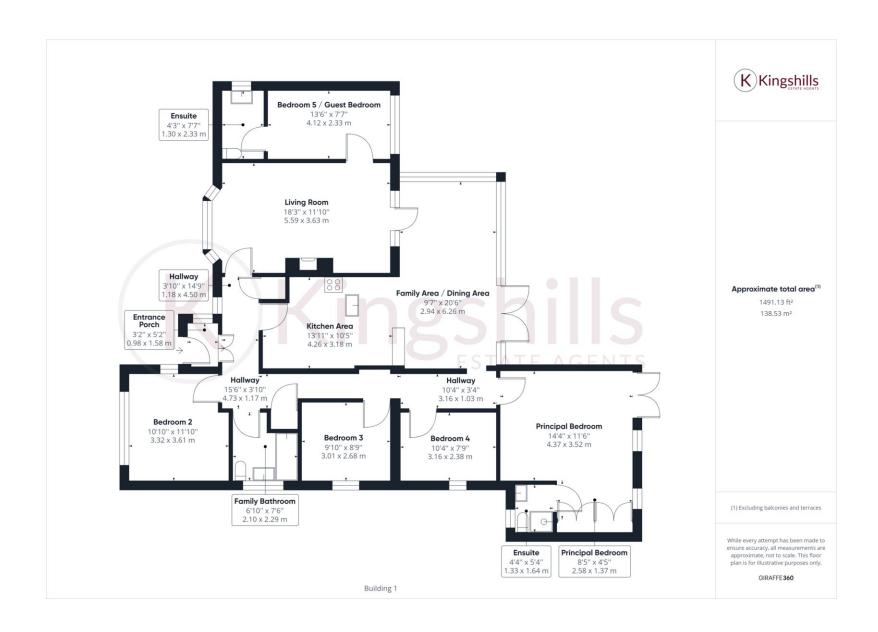

#### Accommodation

Entrance Porch, Entrance Hall, Bay Window Living Room with Gas Fireplace, Lovely Open Plan Kitchen/Dining/Family Room with doors leading to the rear Garden. The Kitchen area has fitted appliances and Granite worktops and tiled flooring. There are 5 Bedrooms in total with an ensuite to the Principal Bedroom and a further lovely Family Bathroom. The Principal bedroom is particularly lovely with double doors leading to a patio area and also enjoying a full range of Wardrobes. Some of the bedrooms can double up as studies/family rooms if required.