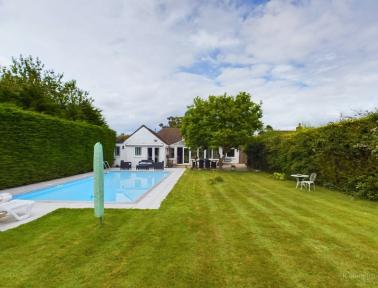

- 5 Good Sized Bedrooms (Ensuite to Principal)
- Stunning Level Gardens of Approx 100 ft
- Open Plan Kitchen/Diner/Family Room
- Heated Swimming Pool
- EPC D / Council Tax Band F

## Outside

The rear Garden is South facing and approx 100ft in length enjoying the sun on the large patio areas. The outdoor swimming pool is heated via thermal solar panels and has a filtration system. Towards the end of the swimming pool there is a wooden cabin with an enclosed toilet and a garden shed is located to the rear. The garden is private and enclosed by hedging for a high degree of security. To the front of the property there is a carriage driveway and parking for several cars all situated behind two 5 bar gates. There is also a single Garage.