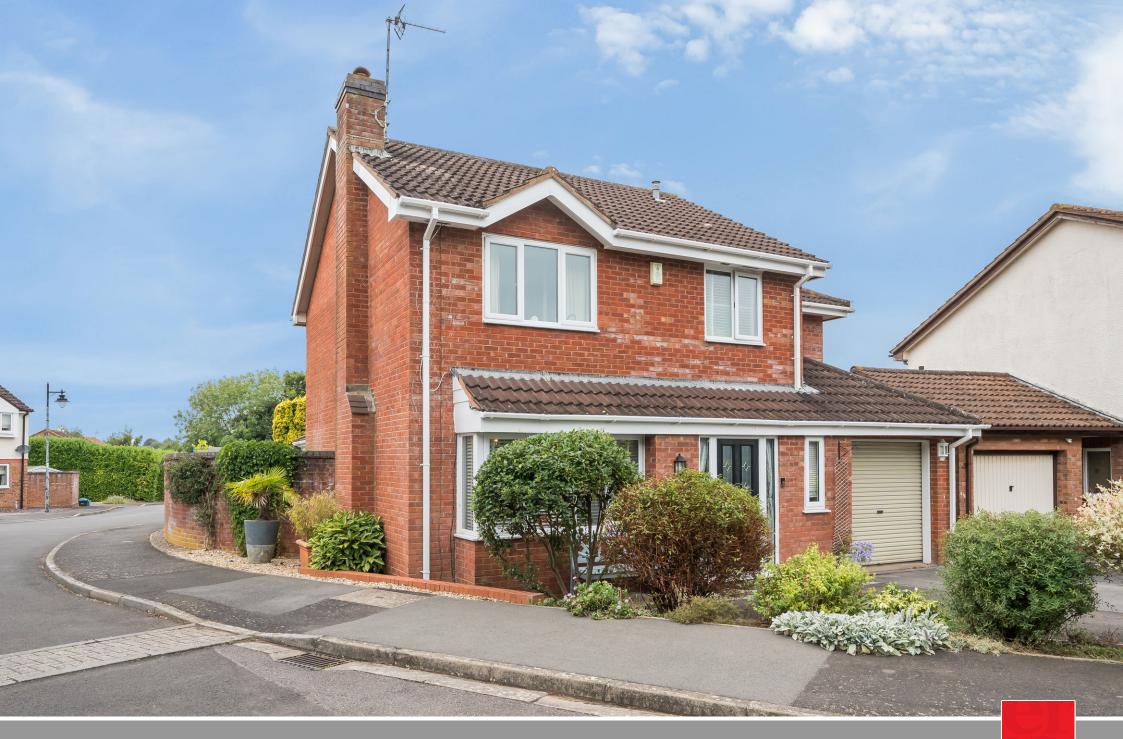

A well presented, extended South East facing 4 bedroomed detached house within Castle School catchment with enclosed garden to rear, garage and driveway parking for 2 cars.

## **Features**

- Entrance Hall
- Living Room with feature fireplace
- Dining Room
- Conservatory with French doors to garden
- Fitted Kitchen / Breakfast Room with French doors to garden
- Utility Room
- Master Bedroom with fitted wardrobes and Ensuite Shower Room
- 3 further Bedrooms
- Family Bathroom
- Enclosed garden to rear
- Garage with driveway parking for 2 cars
- Gas central heating
- Double glazing
- Council tax band E
- What3 words: ///paying.hardly.bugs