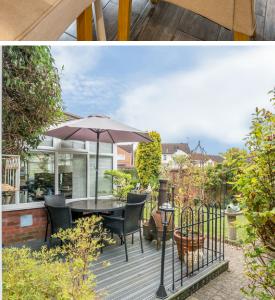

## **Features**

- Entrance Hall
- Living Room with feature fireplace
- Dining Room
- Conservatory with French doors to garden
- Fitted Kitchen / Breakfast Room with French doors to garden
- Utility Room
- Master Bedroom with fitted wardrobes and Ensuite Shower Room
- 3 further Bedrooms
- Family Bathroom
- Enclosed garden to rear
- Garage with driveway parking for 2 cars
- Gas central heating
- Double glazing
- Council tax band E
- What3 words: ///paying.hardly.bugs