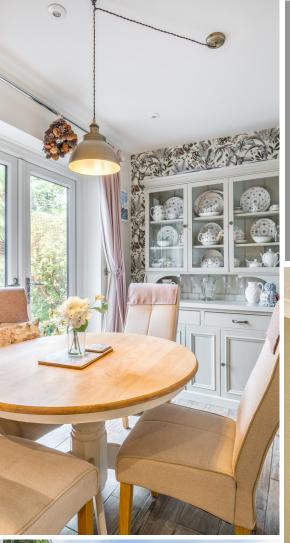

## **Features**

- Entrance Hall
- Living Room with feature fireplace
- Dining Room
- Conservatory with French doors to garden
- Fitted Kitchen / Breakfast Room with French doors to garden
- Utility Room
- Master Bedroom with fitted wardrobes and Ensuite Shower Room
- 3 further Bedrooms
- Family Bathroom
- Enclosed garden to rear
- Garage with driveway parking for 2 cars
- Gas central heating
- Double glazing
- Council tax band E
- What3 words: ///paying.hardly.bugs