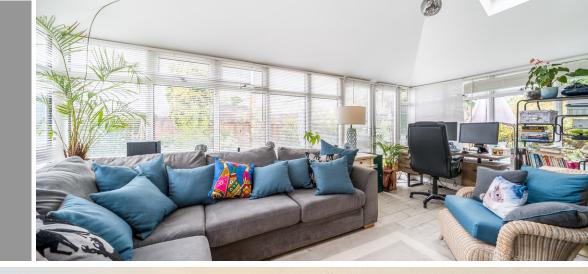

## **Features**

- Entrance Hall
- Living Room with feature fireplace
- Dining Room
- Conservatory with French doors to garden
- Fitted Kitchen / Breakfast Room with French doors to garden
- Utility Room
- Master Bedroom with fitted wardrobes and Ensuite Shower Room
- 3 further Bedrooms
- Family Bathroom
- Enclosed garden to rear
- Garage with driveway parking for 2 cars
- Gas central heating
- Double glazing
- Council tax band E
- What3 words: ///paying.hardly.bugs