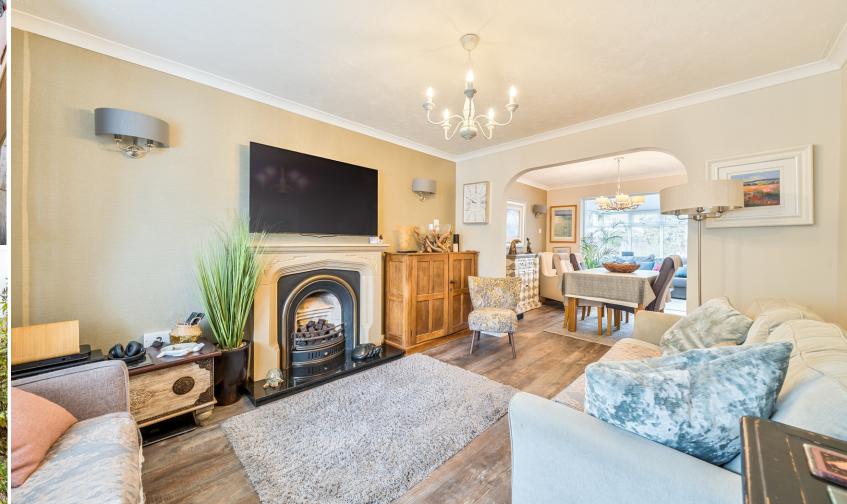

## **Features**

- Entrance Hall
- Living Room with feature fireplace
- Dining Room
- Conservatory with French doors to garden
- Fitted Kitchen / Breakfast Room with French doors to garden
- Utility Room
- Master Bedroom with fitted wardrobes and Ensuite Shower Room
- 3 further Bedrooms
- Family Bathroom
- Enclosed garden to rear
- Garage with driveway parking for 2 cars
- Gas central heating
- Double glazing
- Council tax band E
- What3 words: ///paying.hardly.bugs