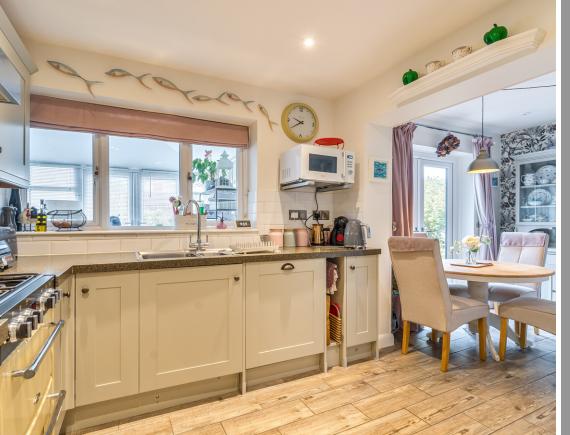

## **Features**

- Entrance Hall
- Living Room with feature fireplace
- Dining Room
- Conservatory with French doors to garden
- Fitted Kitchen / Breakfast Room with French doors to garden
- Utility Room
- Master Bedroom with fitted wardrobes and Ensuite Shower Room
- 3 further Bedrooms
- Family Bathroom
- Enclosed garden to rear
- Garage with driveway parking for 2 cars
- Gas central heating
- Double glazing
- Council tax band E
- What3 words: ///paying.hardly.bugs