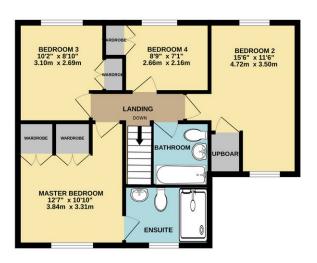

GROUND FLOOR 897 sq.ft. (83.3 sq.m.) approx. 1ST FLOOR 585 sq.ft. (54.4 sq.m.) approx.

Viewing strictly through the selling agents:

## **Robert Cooney**

Corporation Street, Taunton, Somerset TA1 4AW

Telephone 01823 230 230

E-mail taunton@robertcooney.co.uk

Website www.robertcooney.co.uk

TOTAL FLOOR AREA: 1482 sq.ft. (137.7 sq.m.) approx.