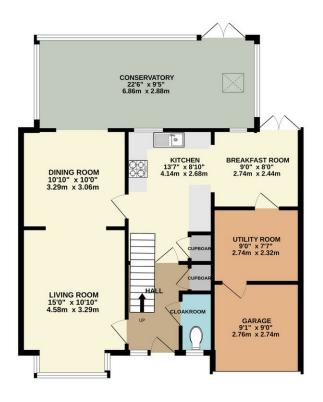

GROUND FLOOR 897 sq.ft. (83.3 sq.m.) approx. 1ST FLOOR 585 sq.ft. (54.4 sq.m.) approx.

Viewing strictly through the selling agents:

## **Robert Cooney**

Corporation Street, Taunton, Somerset TA1 4AW

Telephone 01823 230 230

E-mail taunton@robertcooney.co.uk

Website www.robertcooney.co.uk

TOTAL FLOOR AREA: 1482 sq.ft. (137.7 sq.m.) approx.