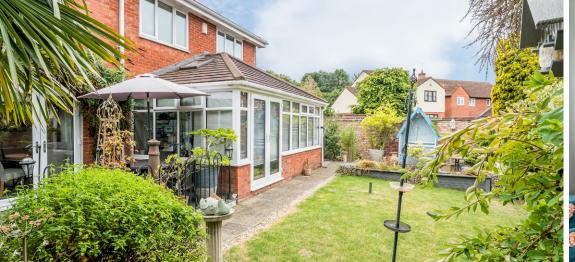

A well presented, extended South East facing 4 bedroomed detached house within Castle School catchment with enclosed garden to rear, garage and driveway parking for 2 cars.

## **Features**

- Entrance Hall
- Living Room with feature fireplace
- Dining Room
- Conservatory with French doors to garden
- Fitted Kitchen / Breakfast Room with French doors to garden
- Utility Room
- Master Bedroom with fitted wardrobes and Ensuite Shower Room
- 3 further Bedrooms
- Family Bathroom
- Enclosed garden to rear
- Garage with driveway parking for 2 cars
- Gas central heating
- Double glazing
- Council tax band E
- What3 words: ///paying.hardly.bugs