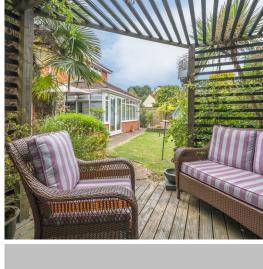

A well presented, extended South East facing 4 bedroomed detached house within Castle School catchment with enclosed garden to rear, garage and driveway parking for 2 cars.

## **Features**

- Entrance Hall
- Living Room with feature fireplace
- Dining Room
- Conservatory with French doors to garden
- Fitted Kitchen / Breakfast Room with French doors to garden
- Utility Room
- Master Bedroom with fitted wardrobes and Ensuite Shower Room
- 3 further Bedrooms
- Family Bathroom
- Enclosed garden to rear
- Garage with driveway parking for 2 cars
- Gas central heating
- Double glazing
- Council tax band E
- What3 words: ///paying.hardly.bugs