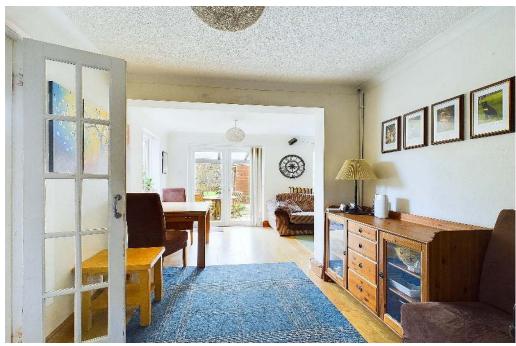

On the ground floor, the accommodation comprises of entrance porch, kitchen with a breakfast bar and an induction hob range, WC, a spacious hallway, a cozy snug and a living room including a dining area.