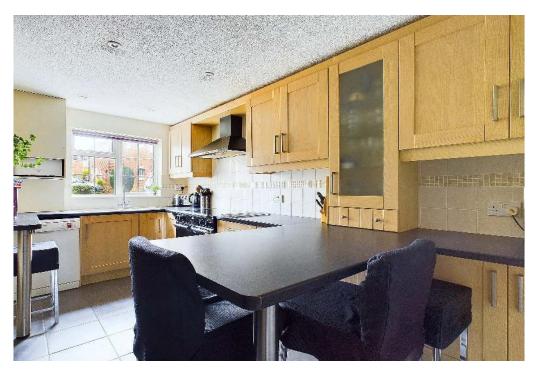

On the ground floor, the accommodation comprises of entrance porch, kitchen with a breakfast bar and an induction hob range, WC, a spacious hallway, a cozy snug and a living room including a dining area.