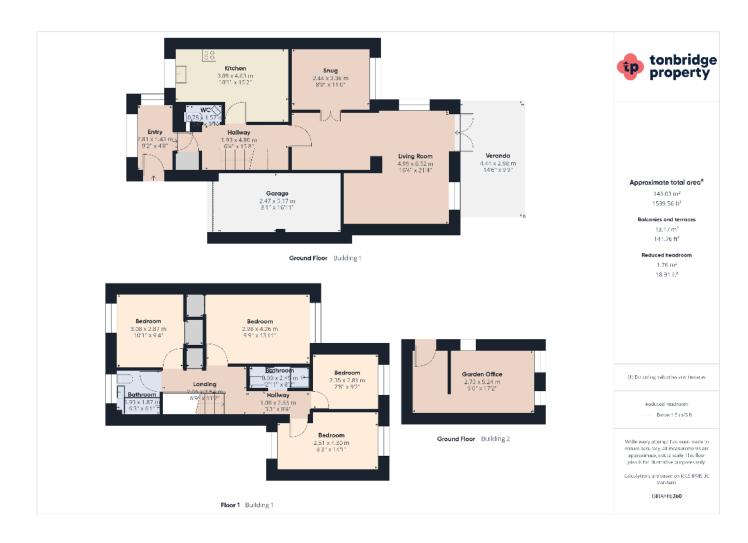

## **Description**

Set in a quiet residential cul-de-sac in South Tonbridge and only moments from Haysden Country Park, is this spacious four-bedroom, two-bathroom, semi-detached family home.

This charming property has been beautifully extended over the years and spans over 1500sqft of floorspace including a spacious veranda with remote controlled blind, wind shield and lighting and a well-equipped garden office, that benefits from cavity wall insulation, triple glazed windows, a heating/air-conditioning unit and a cabled broadband connection.

On the ground floor, the accommodation comprises of entrance porch, kitchen with a breakfast bar and an induction hob range, WC, a spacious hallway, a cozy snug and a living room including a dining area.

To the first floor there are four good sized double bedrooms, a family bathroom and a second shower room.

This property is the perfect family home, set in a quiet and tranquil area of Tonbridge yet still less than a 15-minute walk from Tonbridge Main Line station and the High Street. The property also benefits from having access to a rear allotment, as well as a garage and drive for one vehicle.