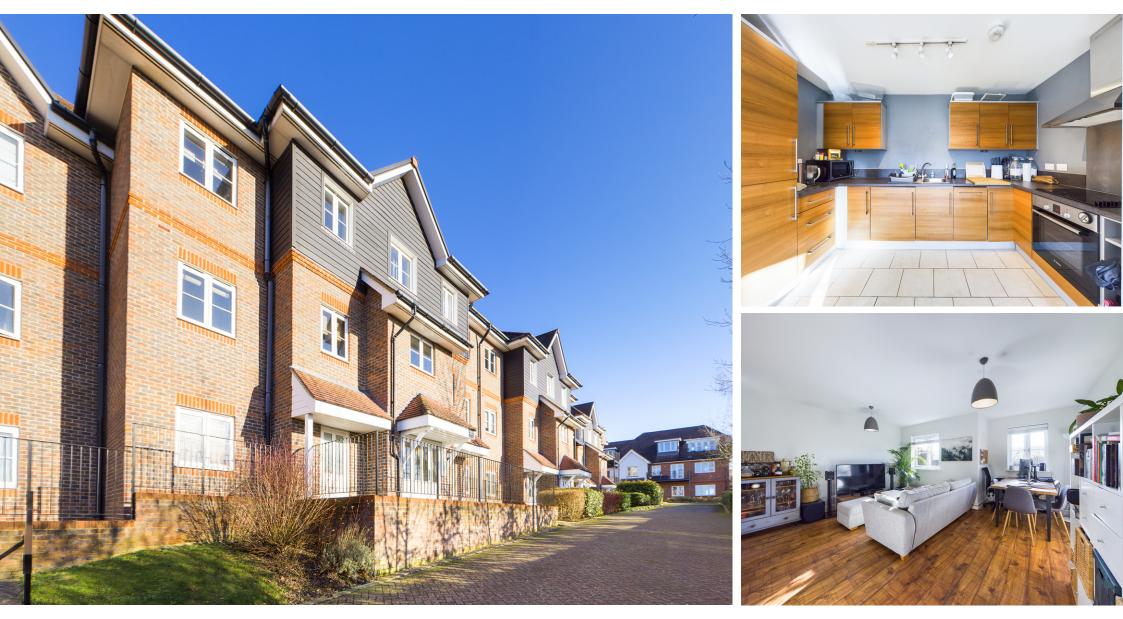

## **Property Description**

A modern two-bedroom apartment located to the east side of High Wycombe, close to transport links and High Wycombe Town Centre.

The apartment benefits from a modern kitchen and bathroom. Internally the property offers; entrance hallway; two double bedrooms with fitted mirrored wardrobes; large balcony; bathroom; lounge with space for a dining area and kitchen with appliances. Further benefits from underfloor heating and undercover parking.

This property comes with No Onward Chain

Please note that the property is currently tenanted and the photographs shown were taken prior to this tenancy in 2021.

Approximate net internal area: 591.79 ft<sup>2</sup> (681.58 ft<sup>2</sup>) / 54.98 m<sup>2</sup> (63.32 m<sup>2</sup>) While every attempt has been made to ensure accuracy, all measurements are approximate, not to scale. This floor plan is for illustrative purpose only and should be used as such by any prospective tenant or purchaser.