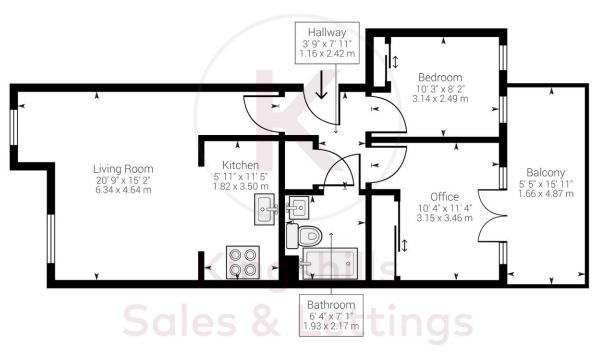

This property comes with No Onward Chain

Please note that the property is currently tenanted and the photographs shown were taken prior to this tenancy in 2021.

Approximate net internal area: 591.79 ft<sup>2</sup> (681.58 ft<sup>2</sup>) / 54.98 m<sup>2</sup> (63.32 m<sup>2</sup>) While every attempt has been made to ensure accuracy, all measurements are approximate, not to scale. This floor plan is for illustrative purpose only and should be used as such by any prospective tenant or purchaser.