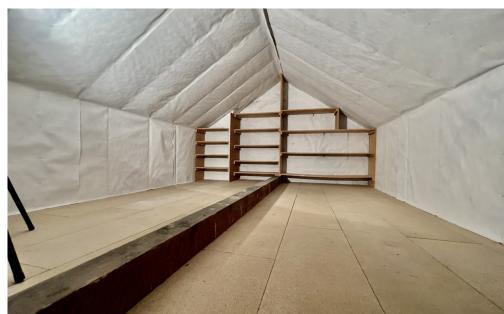

# Central landing

With panel radiator, single power point, laminate floor covering, access hatch to insulated loft space boarded ideal storage and doors to: