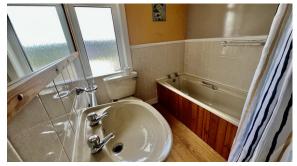

### Bathroom

With low flush WC, pedestal wash hand basin, panel bath with Mira electric shower unit above, panel radiator.

Outside m x m Pedestrian access with garden front, side and rear mainly laid to lawn and enjoys an elevated aspect of Aberystwyth town and the Rheidol valley.