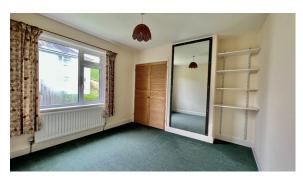

## Main Bedroom 3.27m x 2.95m

Window to front, alcove fitted cupboard, 2 twin power points.