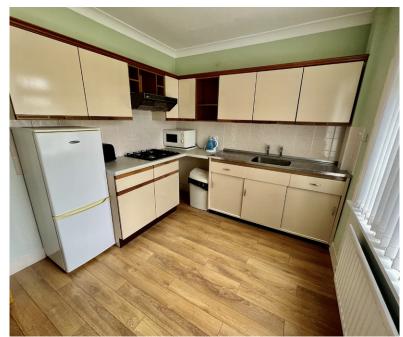

### Kitchen 3.19m x 2.58m

Window to rear, range of base cupboards, 6 wall cupboards, double drainer stainless steel sink, worktops above incorporating 4 ring gas hob, 2 twin power point, laminate floor covering, panel radiator.