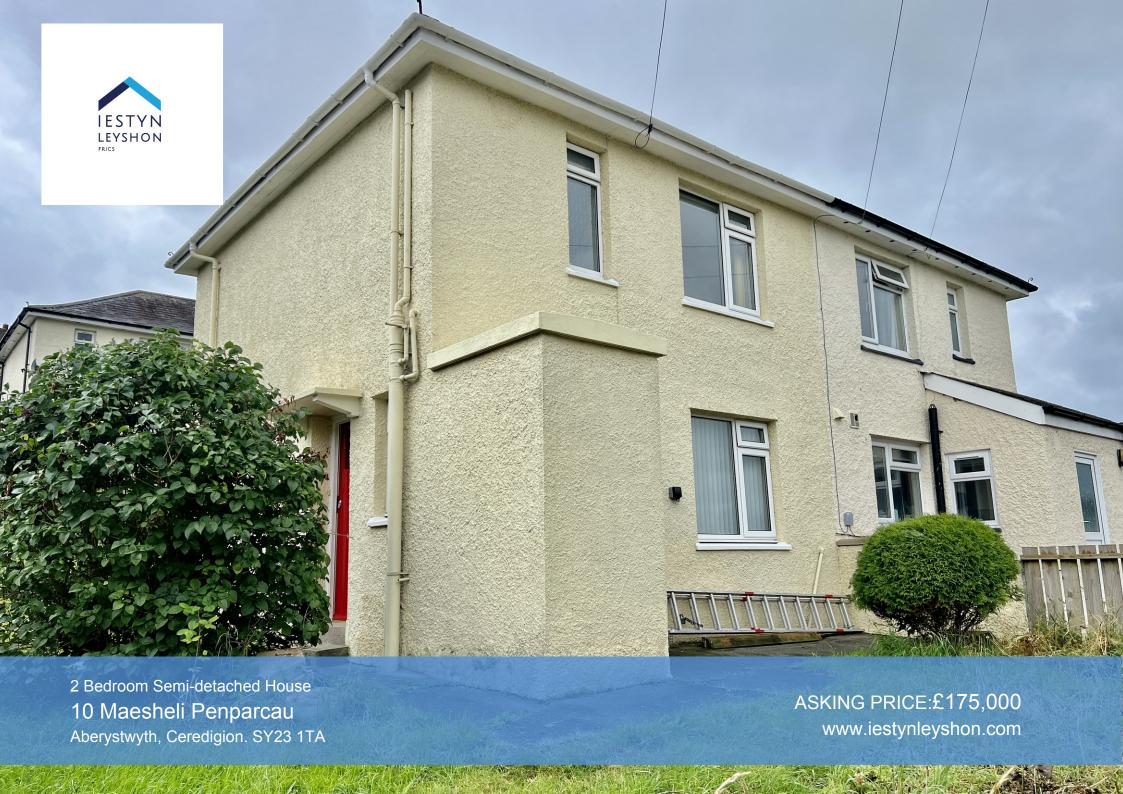

10 Maesheli, Penparcau, Aberystwyth, Ceredigion. SY23 1TA

This semi detached house is conveniently located near the centre of this favoured residential area. There are shops, primary school, recreational area and other social amenities in Penparcau with a frequent bus service to and from the University town and seaside resort of Aberystwyth which is within 1 mile distance. The out of town development at Parcyllyn is within easy distance which offers modern retail units providing excellent shopping and local employment. The main walls are of masonry brick with external elevations roughcast rendered and painted. The main walls support a pitched roof laid with natural stale. Windows are of UPVC double glazed units.