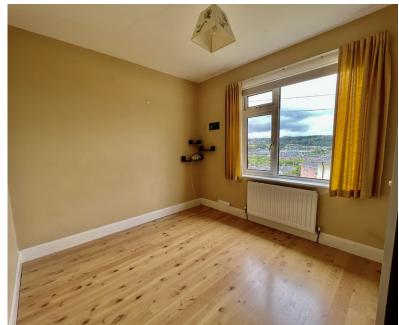

### Rear Bedroom 3.31m x 2.69m

Window to rear, panel radiator, laminate floor covering, twin power point, built in wardrobes with hanging rails and fitted shelves.