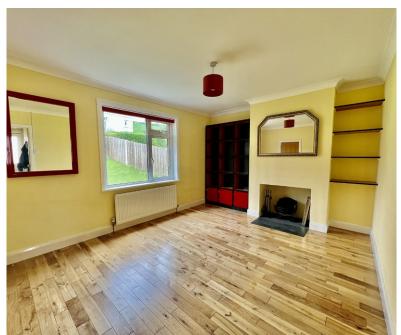

# Lounge 3.99m x 3.34m

With window to front, slate hearth with open grate fire, engineered oak floor covering, 2 twin power point, feature alcove cube shelving system. Under stairs storage cupboard housing wall mounted Worcester gas fired boiler which heats hot water and central heating, gas meters, electric meters and consumer units, additional under stairs storage cupboard.