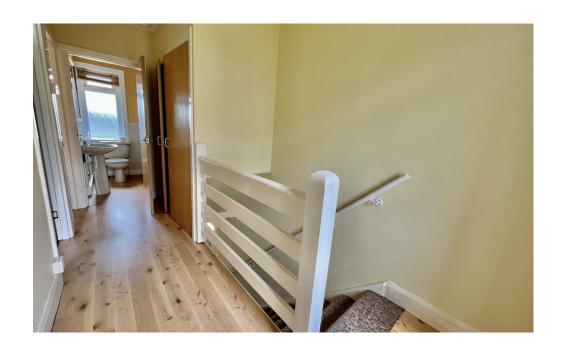

# Central landing

With panel radiator, single power point, laminate floor covering, access hatch to insulated loft space boarded ideal storage and doors to:

### Bathroom

With low flush WC, pedestal wash hand basin, panel bath with Mira electric shower unit above, panel radiator.

Outside m x m Pedestrian access with garden front, side and rear mainly laid to lawn and enjoys an elevated aspect of Aberystwyth town and the Rheidol valley.