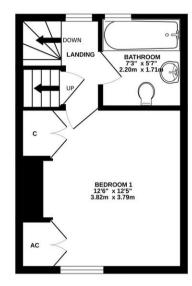

GROUND FLOOR 236 sq.ft. (22.0 sq.m.) approx. 1ST FLOOR 236 sq.ft. (21.9 sq.m.) approx. 2ND FLOOR 237 sq.ft. (22.0 sq.m.) approx.

TOTAL FLOOR AREA : 709 sq.ft. (65.9 sq.m.) approx. Whilst every attempt has been made to ensure the accuracy of the floorplan contained here, measurements of doors, windows, rooms and any other items are approximate and no responsibility is taken for any error, omission or mis-statement. This plan is for illustrative purposes only and should be used as such by any prospective purchaser. The services, systems and applicances shown have not been tested and no guarantee as to their operability or efficiency can be given. Made with Metrophy K=2023