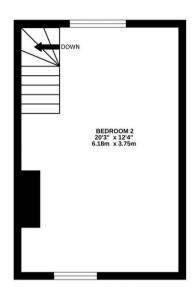

GROUND FLOOR 236 sq.ft. (22.0 sq.m.) approx. 1ST FLOOR 236 sq.ft. (21.9 sq.m.) approx. 2ND FLOOR 237 sq.ft. (22.0 sq.m.) approx.

TOTAL FLOOR AREA : 709 sq.ft. (65.9 sq.m.) approx. Whilst every attempt has been made to ensure the accuracy of the floorplan contained here, measurements of doors, windows, rooms and any other items are approximate and no responsibility is taken for any error, omission or mis-statement. This plan is for illustrative purposes only and should be used as such by any prospective purchaser. The services, systems and applicances shown have not been tested and no guarantee as to their operability or efficiency can be given. Made with Metrophy K=2023