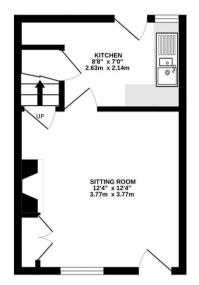

GROUND FLOOR 236 sq.ft. (22.0 sq.m.) approx. 1ST FLOOR 236 sq.ft. (21.9 sq.m.) approx. 2ND FLOOR 237 sq.ft. (22.0 sq.m.) approx.

TOTAL FLOOR AREA : 709 sq.ft. (65.9 sq.m.) approx. Whilst every attempt has been made to ensure the accuracy of the floorplan contained here, measurements of doors, windows, rooms and any other items are approximate and no responsibility is taken for any error, omission or mis-statement. This plan is for illustrative purposes only and should be used as such by any prospective purchaser. The services, systems and applicances shown have not been tested and no guarantee as to their operability or efficiency can be given. Made with Metrophy K=2023