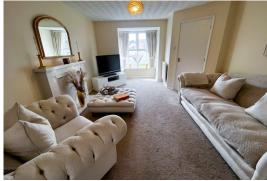

### Lounge

3.95 m x 4.50 m (13'0" x 14'9") Double glazed bay window to front aspect, feature fireplace, radiator, tv point, opening to dining room.

Dining Room 3.53 m x 2.49 m (11'7" x 8'2") UPVC french doors leading to conservatory, radiator, door to kitchen.