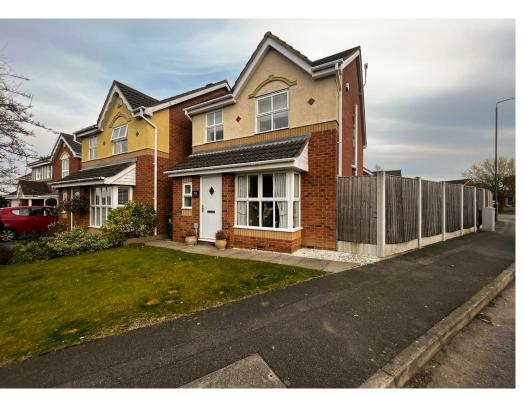

# Brookfield Way, Heanor, Derbyshire, DE75 7NX £290,000

## **FEATURES:**

- DETACHED PROPERTY
- THREE BEDROOMS
- CORNER PLOT
- GARAGE AND DRIVEWAY
- CORNER PLOT GARDENS
- TWO RECEPTION ROOMS PLUS CONSERVATORY
- EN SUITE TO MASTER BEDROOM
- REFITTED KITCHEN AND BATHROOMS
- SOUTH FACING GARDENS
- VIEWING ESSENTIAL

#### Outside

The property is set on a corner plot, to the front is a lawned garden with shrubs and pathway.

To the rear is a south facing garden, with paved areas, lawned garden, shrubs and borders, gated access to the garage and driveway.