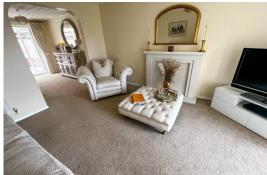

### Lounge

3.95 m x 4.50 m (13'0" x 14'9") Double glazed bay window to front aspect, feature fireplace, radiator, tv point, opening to dining room.

Dining Room 3.53 m x 2.49 m (11'7" x 8'2") UPVC french doors leading to conservatory, radiator, door to kitchen.