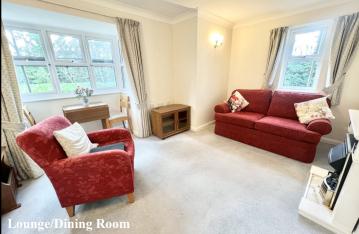

- Spacious Hall: Storage/airing cupboard.
- Lounge/Dining Room: Feature bay window & electric fireplace.
- Kitchen: Range of floor and wall units. Cooker point. Space for Fridge/Freezer.
- Bedroom 1: Built-in mirror fronted wardrobes.
- Bedroom 2: Built in mirror fronted wardrobes. Feature bay window.
- Shower Room: Shower Cubicle, pedestal wash basin & WC.
- Double-Glazing
- Electric Heating (untested)
- Delightful Communal Gardens
- Communal Residents Lounge
- Residents Laundry Room & Guest Suite
- Lift & Stairs to all floors & Security Entry System
- House Manager
- Service Charge: approx £4571.38 per annum
- Lease: approx 95 years remaining
- Council Tax Band 'B'
- Energy Rating 'C'