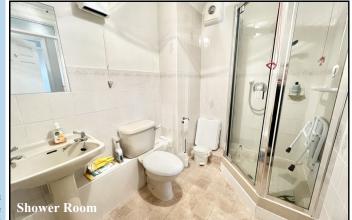

- Spacious Hall: Storage/airing cupboard.
- Lounge/Dining Room: Feature bay window & electric fireplace.
- Kitchen: Range of floor and wall units. Cooker point. Space for Fridge/Freezer.
- Bedroom 1: Built-in mirror fronted wardrobes.
- Bedroom 2: Built in mirror fronted wardrobes. Feature bay window.
- Shower Room: Shower Cubicle, pedestal wash basin & WC.
- Double-Glazing
- Electric Heating (untested)
- Delightful Communal Gardens
- Communal Residents Lounge
- Residents Laundry Room & Guest Suite
- Lift & Stairs to all floors & Security Entry System
- House Manager
- Service Charge: approx £4571.38 per annum
- Lease: approx 95 years remaining
- Council Tax Band 'B'
- Energy Rating 'C'