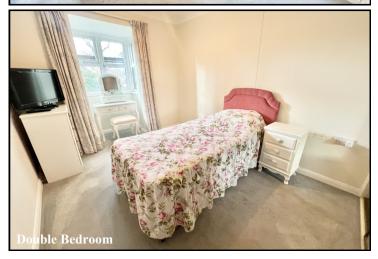

- Spacious Hall: Storage/airing cupboard.
- Lounge/Dining Room: Feature bay window & electric fireplace.
- Kitchen: Range of floor and wall units. Cooker point. Space for Fridge/Freezer.
- Bedroom 1: Built-in mirror fronted wardrobes.
- Bedroom 2: Built in mirror fronted wardrobes. Feature bay window.
- Shower Room: Shower Cubicle, pedestal wash basin & WC.
- Double-Glazing
- Electric Heating (untested)
- Delightful Communal Gardens
- Communal Residents Lounge
- Residents Laundry Room & Guest Suite
- Lift & Stairs to all floors & Security Entry System
- House Manager
- Service Charge: approx £4571.38 per annum
- Lease: approx 95 years remaining
- Council Tax Band 'B'
- Energy Rating 'C'