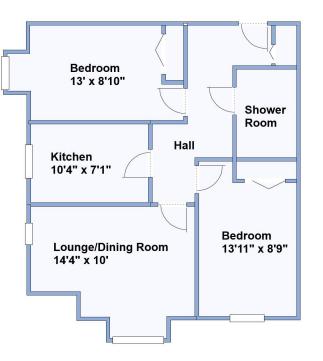

- Spacious Hall: Storage/airing cupboard.
- Lounge/Dining Room: Feature bay window & electric fireplace.
- Kitchen: Range of floor and wall units. Cooker point. Space for Fridge/Freezer.
- Bedroom 1: Built-in mirror fronted wardrobes.
- Bedroom 2: Built in mirror fronted wardrobes. Feature bay window.
- Shower Room: Shower Cubicle, pedestal wash basin & WC.
- Double-Glazing
- Electric Heating (untested)
- Delightful Communal Gardens
- Communal Residents Lounge
- Residents Laundry Room & Guest Suite
- Lift & Stairs to all floors & Security Entry System
- House Manager
- Service Charge: approx £4571.38 per annum
- Lease: approx 95 years remaining
- Council Tax Band 'B'
- Energy Rating 'C'

This drawing has been prepared for diagrammatic purpose only. All measurements are approximate. Not to scale.