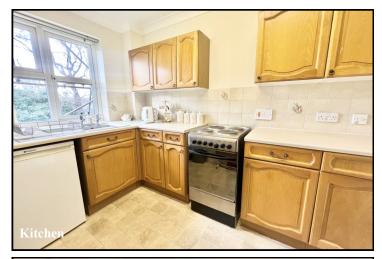

- Spacious Hall: Storage/airing cupboard.
- Lounge/Dining Room: Feature bay window & electric fireplace.
- Kitchen: Range of floor and wall units. Cooker point. Space for Fridge/Freezer.
- Bedroom 1: Built-in mirror fronted wardrobes.
- Bedroom 2: Built in mirror fronted wardrobes. Feature bay window.
- Shower Room: Shower Cubicle, pedestal wash basin & WC.
- Double-Glazing
- Electric Heating (untested)
- Delightful Communal Gardens
- Communal Residents Lounge
- Residents Laundry Room & Guest Suite
- Lift & Stairs to all floors & Security Entry System
- House Manager
- Service Charge: approx £4571.38 per annum
- Lease: approx 95 years remaining
- Council Tax Band 'B'
- Energy Rating 'C'