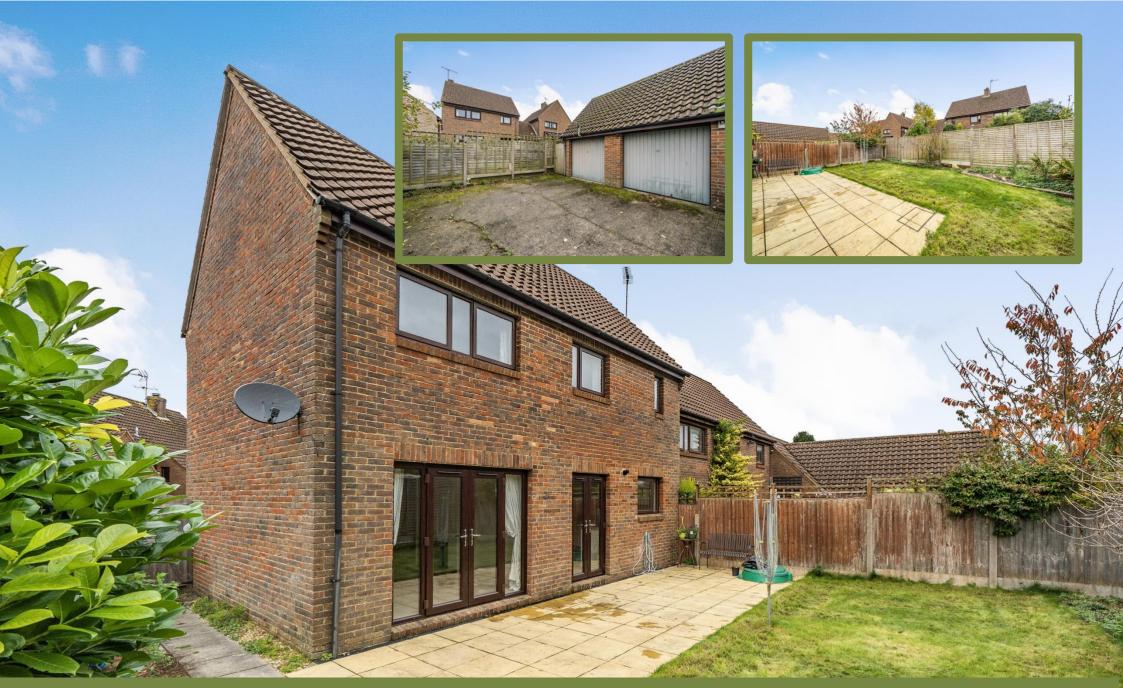

The good-sized lounge and three well-proportioned bedrooms compliment this family home beautifully. The family bathroom has the benefit of a separate shower as well as a bath.

Outside the rear garden is fully enclosed with a patio area for al fresco dining. The front of the property has a porch and gravelled garden space for potted plants, as well as a single garage on block at the rear of the property.