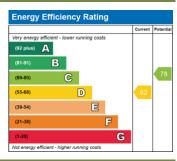

# **USEFUL INFORMATION**

Local authority: Stroud District Council

**Council Tax Band:** D (£2,365.84)

EPC Rating: D