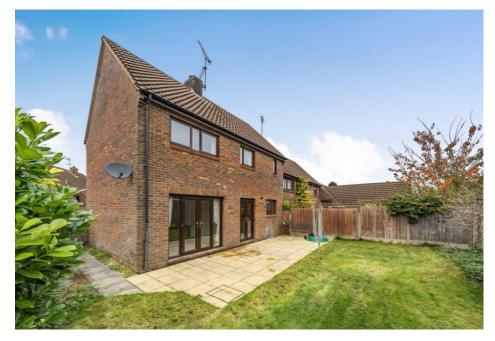

The good-sized lounge and three well-proportioned bedrooms compliment this family home beautifully. The family bathroom has the benefit of a separate shower as well as a bath.

Outside the rear garden is fully enclosed with a patio area for al fresco dining. The front of the property has a porch and gravelled garden space for potted plants, as well as a single garage on block at the rear of the property.