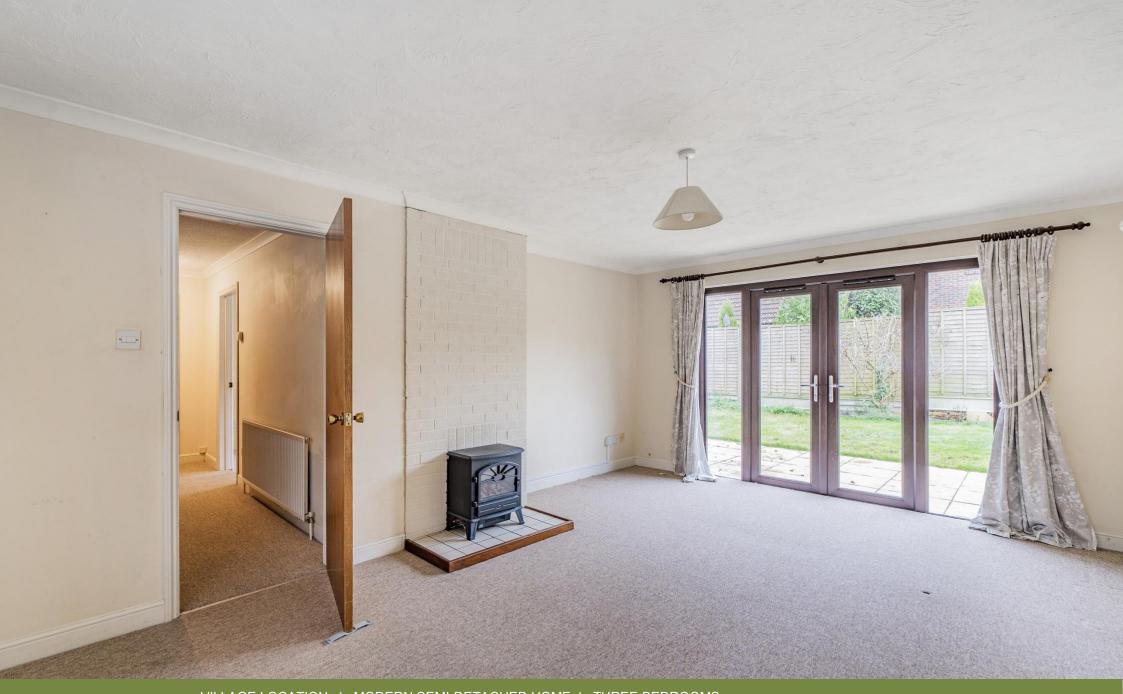

The kitchen/breakfast room is a particular feature with plenty of space for a dining table as well as a good range of wall and base units. The French doors that lead out onto the rear garden are not only convenient for garden access but also provide an abundance of natural light into the room, giving the whole kitchen a light and airy feel.