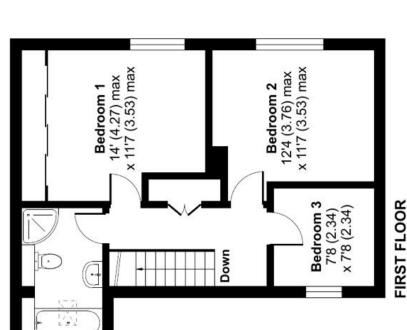

The good-sized lounge and three well-proportioned bedrooms compliment this family home beautifully. The family bathroom has the benefit of a separate shower as well as a bath.

Outside the rear garden is fully enclosed with a patio area for al fresco dining. The front of the property has a porch and gravelled garden space for potted plants, as well as a single garage on block at the rear of the property.

# GL12 Bramley Close, Kingswood, Wotton-under-Edge,

4

Floor plan produced in accordance with RICS Property Measurement 2nd Edition, Incorporating International Property Measurement Standards (IPMS2 Residential). © n/checorn 2024, Produced for Griffith Nobes Lettings and Management Ltd. REF: 1206236  $(\infty)$