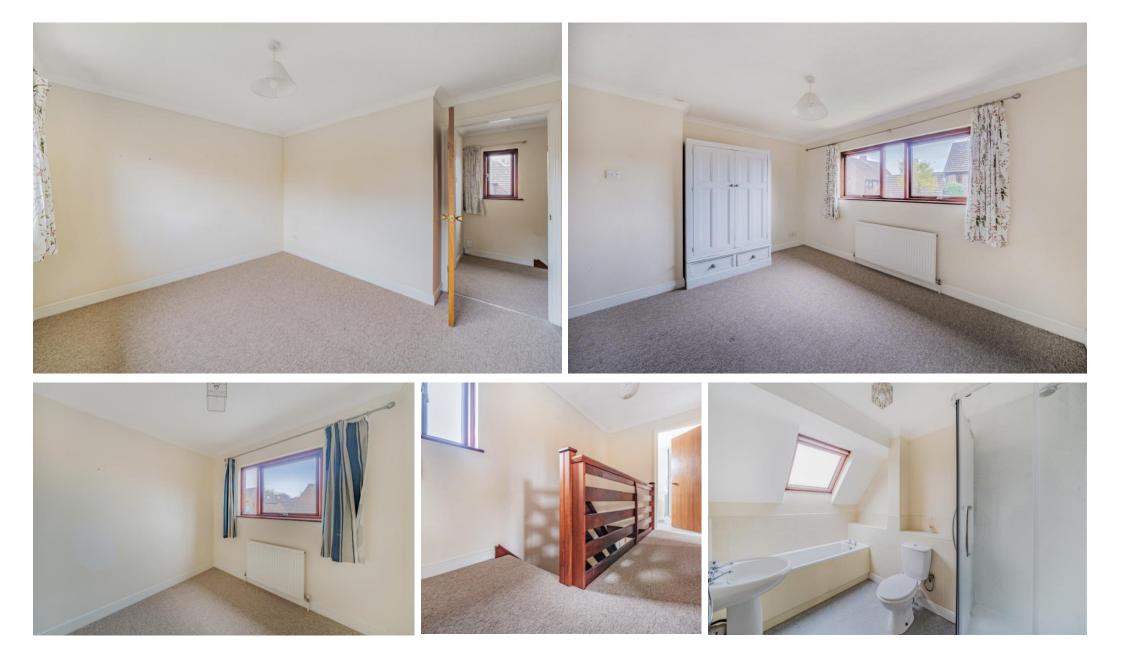

The good-sized lounge and three well-proportioned bedrooms compliment this family home beautifully. The family bathroom has the benefit of a separate shower as well as a bath.

Outside the rear garden is fully enclosed with a patio area for al fresco dining. The front of the property has a porch and gravelled garden space for potted plants, as well as a single garage on block at the rear of the property.