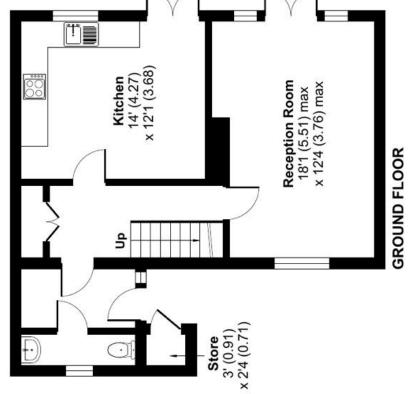

This modern property offers well-proportioned and well-presented accommodation throughout.

A welcoming and spacious hallway makes a good first impression with the convenience of a cloakroom housing w/c and wash hand basin situated to the left of the entrance hall.

The kitchen/breakfast room is a particular feature with plenty of space for a dining table as well as a good range of wall and base units. The French doors that lead out onto the rear garden are not only convenient for garden access but also provide an abundance of natural light into the room, giving the whole kitchen a light and airy feel.

# GL12 Bramley Close, Kingswood, Wotton-under-Edge,

4

Floor plan produced in accordance with RICS Property Measurement 2nd Edition, Incorporating International Property Measurement Standards (IPMS2 Residential). © n/checorn 2024, Produced for Griffith Nobes Lettings and Management Ltd. REF: 1206236  $(\infty)$