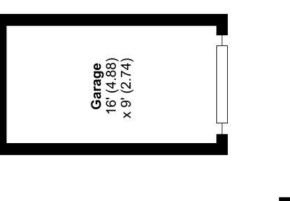

The good-sized lounge and three well-proportioned bedrooms compliment this family home beautifully. The family bathroom has the benefit of a separate shower as well as a bath.

Outside the rear garden is fully enclosed with a patio area for al fresco dining. The front of the property has a porch and gravelled garden space for potted plants, as well as a single garage on block at the rear of the property.

# GL12 Bramley Close, Kingswood, Wotton-under-Edge,

4

Floor plan produced in accordance with RICS Property Measurement 2nd Edition, Incorporating International Property Measurement Standards (IPMS2 Residential). © n/checorn 2024, Produced for Griffith Nobes Lettings and Management Ltd. REF: 1206236  $(\infty)$