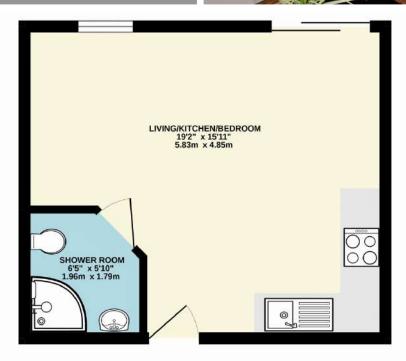

## **Features**

- Open plan studio with door to communal terrace
- Fitted kitchen area
- Separate shower room
- Communal roof terrace
- · Lift to all floors
- Bike store
- Lease term 125 years from 2010
- Current service charge £1,149.59 pa
- Current ground rent £100 pa
- No onward chain
- · Council tax band A

TOTAL FLOOR AREA (283.50, 1) (26.3.50, m) approx.

Vivide every attempt has below make to require the accessor of the floorpine considered term, measurements of doors, workers, command any other term are apprendicts and no responsibility, is taken that any error, emission on the scatement. The light is for flastatione proposed only and shootble bured as sich they proposed very surface and applicances shown have not been lested and no guarantee as to one operations of the scatement. The principle of the scatement of the scatemen