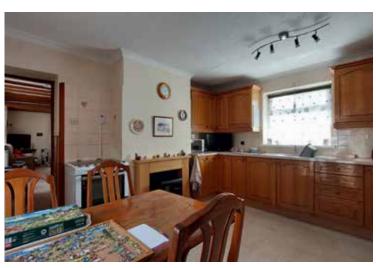

## The Property

Location

The front door of this historic home opens into the nearly 24 ft long lounge, which has a central feature fireplace with woodburner and windows to 3 sides. The adjacent kitchen has plenty of cupboards and workspace, plus room for a table and chairs, and there is a utility / larder adjacent. Along the hallway is a useful store room and the downstairs shower room, both providing convenience for modern life. Upstairs are a large bathroom with bath and separate shower, and the 3 bedrooms. The primary bedroom is a double and is flooded with light from the dual aspect windows, one of which is a bay window to front. There is also a second double bedroom and a slightly smaller bedroom.