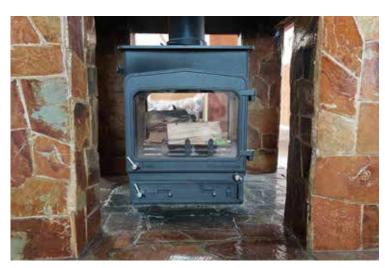

## The Property

Location

The front door of this historic home opens into the nearly 24 ft long lounge, which has a central feature fireplace with woodburner and windows to 3 sides. The adjacent kitchen has plenty of cupboards and workspace, plus room for a table and chairs, and there is a utility / larder adjacent. Along the hallway is a useful store room and the downstairs shower room, both providing convenience for modern life. Upstairs are a large bathroom with bath and separate shower, and the 3 bedrooms. The primary bedroom is a double and is flooded with light from the dual aspect windows, one of which is a bay window to front. There is also a second double bedroom and a slightly smaller bedroom.