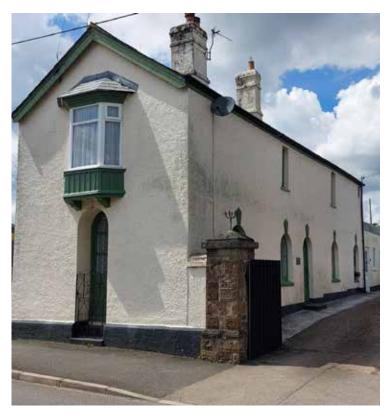

## 3 Bed Detached House Close to Town Centre

3 Bedrooms

2 Bathrooms

I Reception Room

EPC Rating E (41)

- » Detached 3 Bedroom House
- » Spacious Living Room w/ Central Fireplace
- » Light and Bright Rooms
- » Downstairs Shower Room + Bathroom Upstairs
- » Enclosed Rear Garden
- » Garage Parking
- » Short Walk to Town Centre

## The Property

Location

The front door of this historic home opens into the nearly 24 ft long lounge, which has a central feature fireplace with woodburner and windows to 3 sides. The adjacent kitchen has plenty of cupboards and workspace, plus room for a table and chairs, and there is a utility / larder adjacent. Along the hallway is a useful store room and the downstairs shower room, both providing convenience for modern life. Upstairs are a large bathroom with bath and separate shower, and the 3 bedrooms. The primary bedroom is a double and is flooded with light from the dual aspect windows, one of which is a bay window to front. There is also a second double bedroom and a slightly smaller bedroom.