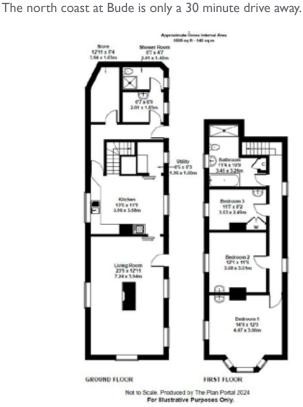

## The Property

Location

The front door of this historic home opens into the nearly 24 ft long lounge, which has a central feature fireplace with woodburner and windows to 3 sides. The adjacent kitchen has plenty of cupboards and workspace, plus room for a table and chairs, and there is a utility / larder adjacent. Along the hallway is a useful store room and the downstairs shower room, both providing convenience for modern life. Upstairs are a large bathroom with bath and separate shower, and the 3 bedrooms. The primary bedroom is a double and is flooded with light from the dual aspect windows, one of which is a bay window to front. There is also a second double bedroom and a slightly smaller bedroom.