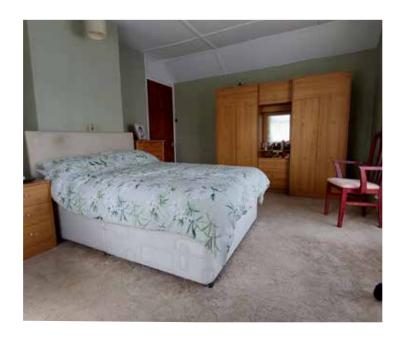

## The Property

Location

The front door of this historic home opens into the nearly 24 ft long lounge, which has a central feature fireplace with woodburner and windows to 3 sides. The adjacent kitchen has plenty of cupboards and workspace, plus room for a table and chairs, and there is a utility / larder adjacent. Along the hallway is a useful store room and the downstairs shower room, both providing convenience for modern life. Upstairs are a large bathroom with bath and separate shower, and the 3 bedrooms. The primary bedroom is a double and is flooded with light from the dual aspect windows, one of which is a bay window to front. There is also a second double bedroom and a slightly smaller bedroom.