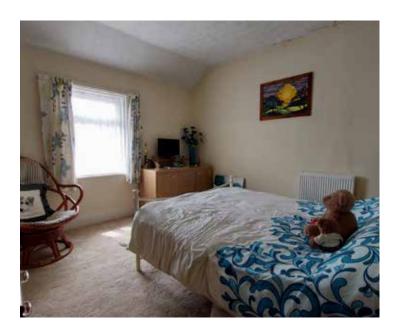

## The Property

Location

The front door of this historic home opens into the nearly 24 ft long lounge, which has a central feature fireplace with woodburner and windows to 3 sides. The adjacent kitchen has plenty of cupboards and workspace, plus room for a table and chairs, and there is a utility / larder adjacent. Along the hallway is a useful store room and the downstairs shower room, both providing convenience for modern life. Upstairs are a large bathroom with bath and separate shower, and the 3 bedrooms. The primary bedroom is a double and is flooded with light from the dual aspect windows, one of which is a bay window to front. There is also a second double bedroom and a slightly smaller bedroom.