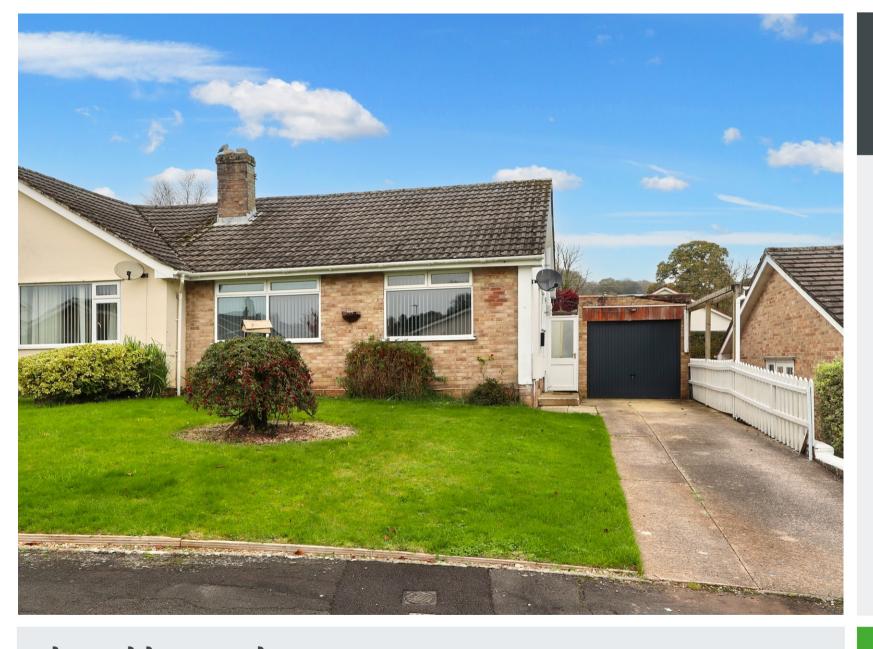

### Insight

An extended semi-detached bungalow set in a popular location on the edge of the city with views to the front over Wells Golf Course and surrounding countryside. The property has been refurbished in recent years but offers a buyer the opportunity to put their own stamp on it. No onward chain.

- Sitting room with gas fire opening into a dining area
- Recently re-fitted kitchen with plumbing for washing machine and space for a fridge freezer
- Three bedrooms
- Original bathroom now re-fitted as a shower room
- Gas fired central heating and mainly double glazed
- Large tandem double garage with space for workshop
- Off road parking for three cars in tandem (and scope to create further parking if required)
- Landscaped garden to the rear with two patios and raised flower beds
- Cul de sac setting on the popular east side of the city