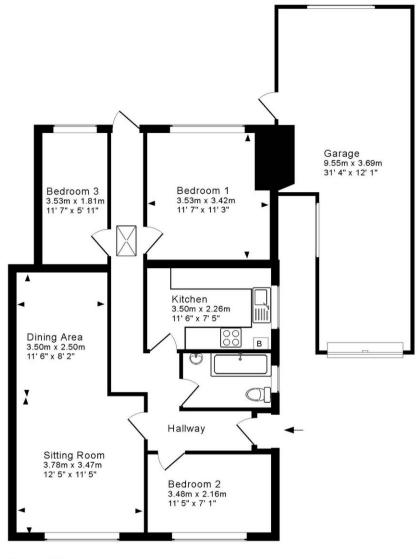

#### Ground Floor

For indicative purposes only.

Drawing Number: 147-0781

Copyright Jemesis Ltd 2024