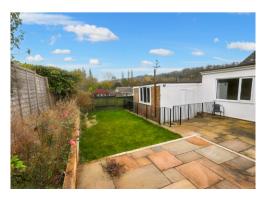

- Sitting room with gas fire opening into a dining area
- Recently re-fitted kitchen with plumbing for washing machine and space for a fridge freezer
- Three bedrooms
- Original bathroom now re-fitted as a shower room
- Gas fired central heating and mainly double glazed
- Large tandem double garage with space for workshop
- Off road parking for three cars in tandem (and scope to create further parking if required)
- Landscaped garden to the rear with two patios and raised flower beds
- Cul de sac setting on the popular east side of the city