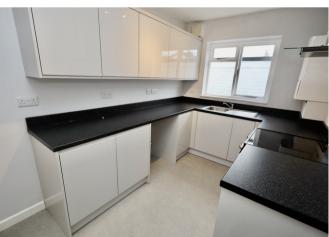

- Sitting room with gas fire opening into a dining area
- Recently re-fitted kitchen with plumbing for washing machine and space for a fridge freezer
- Three bedrooms
- Original bathroom now re-fitted as a shower room
- Gas fired central heating and mainly double glazed
- Large tandem double garage with space for workshop
- Off road parking for three cars in tandem (and scope to create further parking if required)
- Landscaped garden to the rear with two patios and raised flower beds
- Cul de sac setting on the popular east side of the city