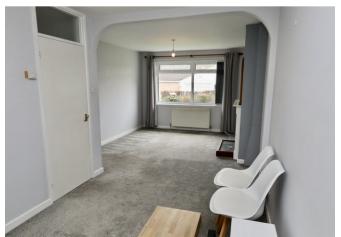

- Sitting room with gas fire opening into a dining area
- Recently re-fitted kitchen with plumbing for washing machine and space for a fridge freezer
- Three bedrooms
- Original bathroom now re-fitted as a shower room
- Gas fired central heating and mainly double glazed
- Large tandem double garage with space for workshop
- Off road parking for three cars in tandem (and scope to create further parking if required)
- Landscaped garden to the rear with two patios and raised flower beds
- Cul de sac setting on the popular east side of the city