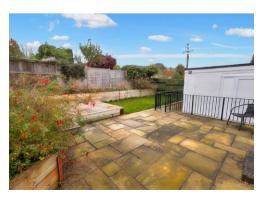

- Sitting room with gas fire opening into a dining area
- Recently re-fitted kitchen with plumbing for washing machine and space for a fridge freezer
- Three bedrooms
- Original bathroom now re-fitted as a shower room
- Gas fired central heating and mainly double glazed
- Large tandem double garage with space for workshop
- Off road parking for three cars in tandem (and scope to create further parking if required)
- Landscaped garden to the rear with two patios and raised flower beds
- Cul de sac setting on the popular east side of the city