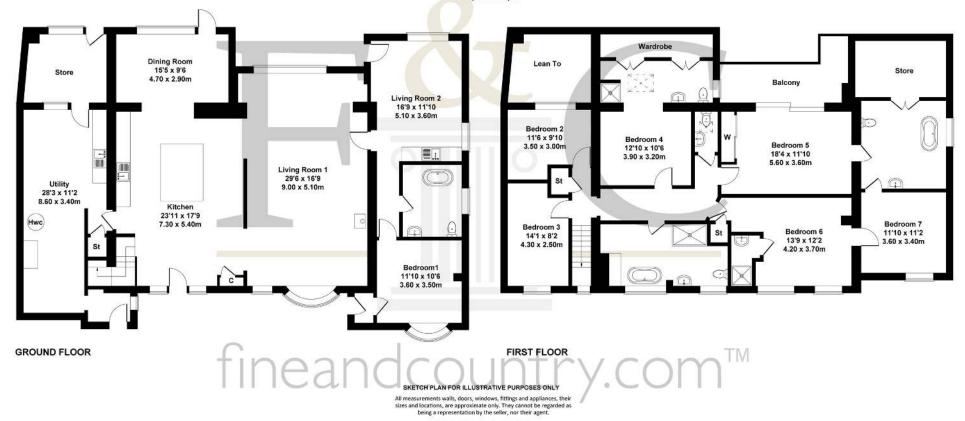

## Landsker House, Penally Approximate Gross Internal Area 4025 sq ft - 374 sq m

Produced by Potterplans Ltd. 2024

Fine & Country West Wales
The Gallery, Station Approach, Station Building, Aberystwyth, SY23 1LH
Tel: 01974 299 055| nigel.salmon@fineandcountry.com