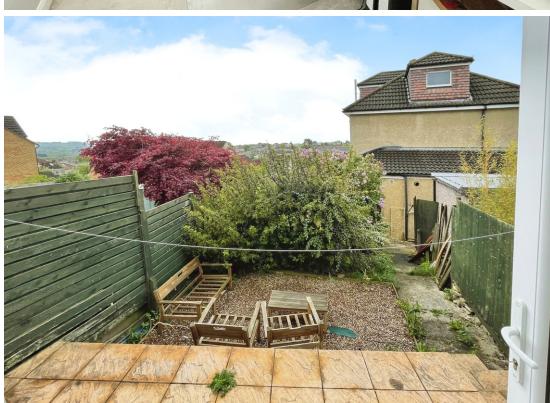

Externally there is a rear garden ideal and ready for summer barbeques, a garage en-bloc just a short distance from the house with parking in front.

The most striking of all is the beautiful view that this property offers across the rear. You'll find yourself constantly captivated by the far reaching views, providing a sense of serenity that only a home like this can offer.