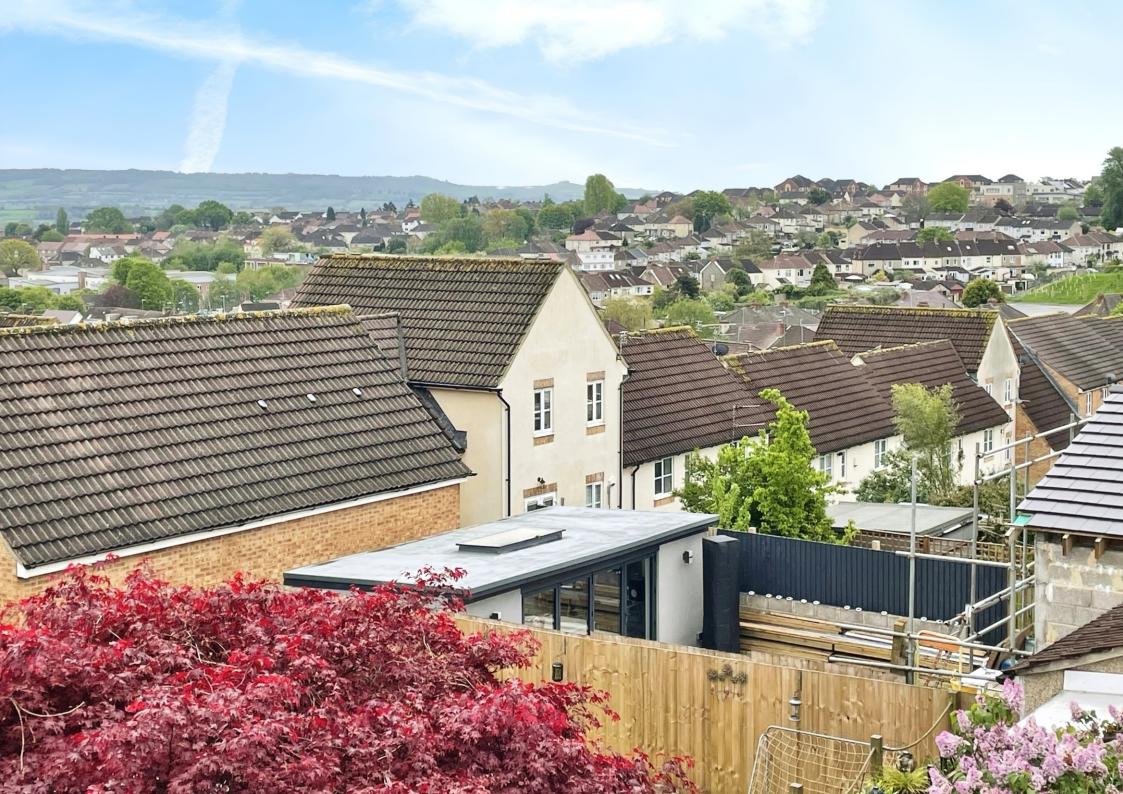

Externally there is a rear garden ideal and ready for summer barbeques, a garage en-bloc just a short distance from the house with parking in front.

The most striking of all is the beautiful view that this property offers across the rear. You'll find yourself constantly captivated by the far reaching views, providing a sense of serenity that only a home like this can offer.