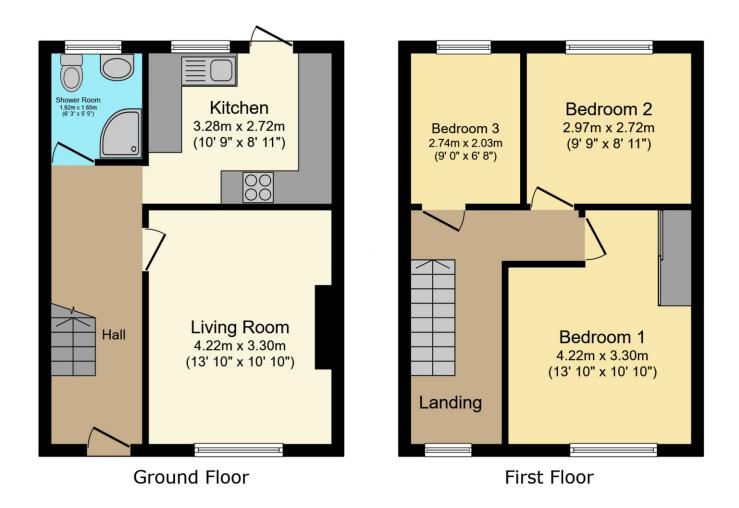

As you step inside, you're welcomed by a cosy front reception room, perfect for hosting guests or enjoying a quiet evening in. There is a three piece downstairs shower room for convenience and the heart of the house is the modern kitchen, equipped with modern appliances, where you can whip up delicious meals and create lasting memories.

The property boasts three inviting bedrooms. The master bedroom is a great space with the benefit of fitted wardrobes, offering plenty of space and a peaceful ambiance. The second bedroom is a generous double, ideal for guests or as a child's room. The third bedroom is a comfortable single, perfect for a home office or a cosy personal space.

Garage En-bloc - Located a short distance from the property with a parking space in front of the garage.

Council Tax Band B

This floor plan is for illustrative purposes only. It is not drawn to scale. Any measurements, floor areas (including any total floor area), openings and orientations are approximate. No details are guaranteed, they cannot be relied upon for any purpose and do not form any part of any agreement. No liability is taken for any error, omission or misstatement. A party must rely upon its own inspection(s). Powered by www.Propertybox.io