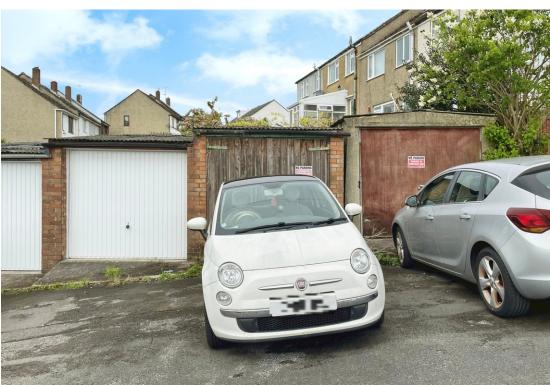

Externally there is a rear garden ideal and ready for summer barbeques, a garage en-bloc just a short distance from the house with parking in front.

The most striking of all is the beautiful view that this property offers across the rear. You'll find yourself constantly captivated by the far reaching views, providing a sense of serenity that only a home like this can offer.

Garage En-bloc - Located a short distance from the property with a parking space in front of the garage.

Council Tax Band B

This floor plan is for illustrative purposes only. It is not drawn to scale. Any measurements, floor areas (including any total floor area), openings and orientations are approximate. No details are guaranteed, they cannot be relied upon for any purpose and do not form any part of any agreement. No liability is taken for any error, omission or misstatement. A party must rely upon its own inspection(s). Powered by www.Propertybox.io