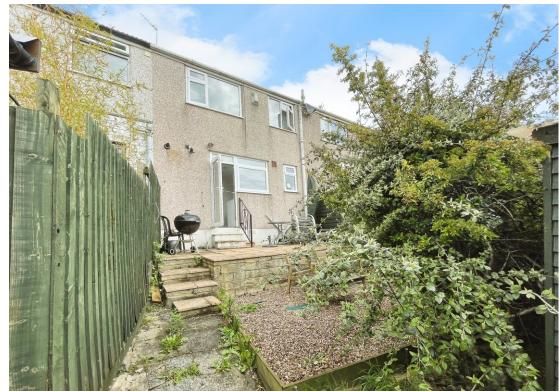

Externally there is a rear garden ideal and ready for summer barbeques, a garage en-bloc just a short distance from the house with parking in front.

The most striking of all is the beautiful view that this property offers across the rear. You'll find yourself constantly captivated by the far reaching views, providing a sense of serenity that only a home like this can offer.