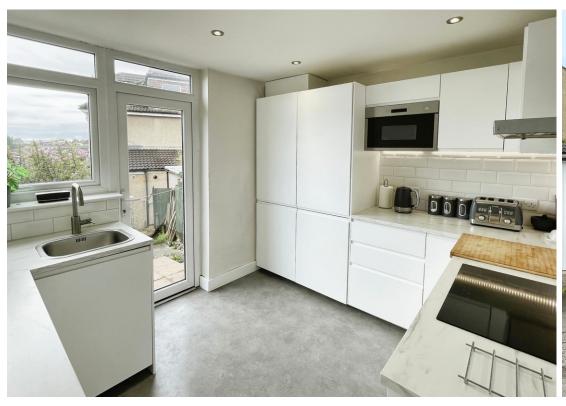

As you step inside, you're welcomed by a cosy front reception room, perfect for hosting guests or enjoying a quiet evening in. There is a three piece downstairs shower room for convenience and the heart of the house is the modern kitchen, equipped with modern appliances, where you can whip up delicious meals and create lasting memories.