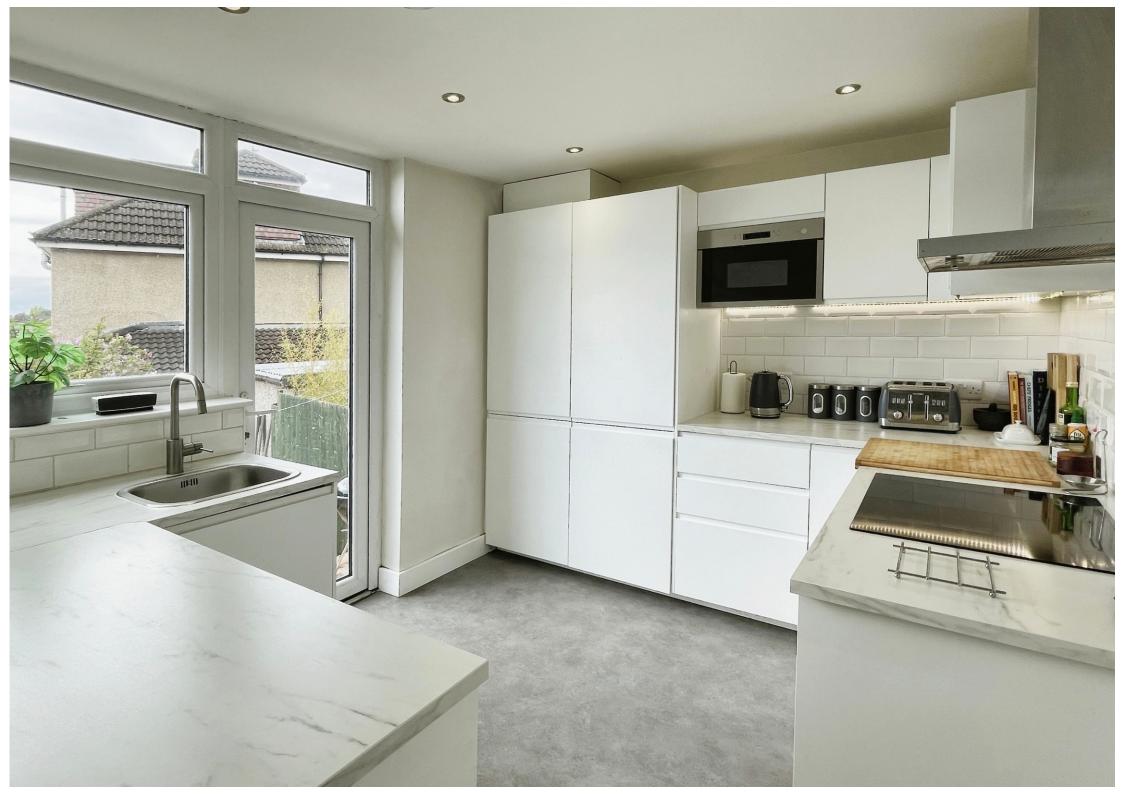

As you step inside, you're welcomed by a cosy front reception room, perfect for hosting guests or enjoying a quiet evening in. There is a three piece downstairs shower room for convenience and the heart of the house is the modern kitchen, equipped with modern appliances, where you can whip up delicious meals and create lasting memories.