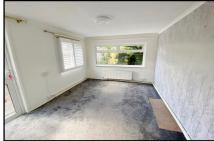

### 1 Bedroom Park Home approx 34' x 10'

Accommodation & approximate room dimensions:

- Entrance Porch & Hall
- Kitchen: approx 9'5" x 8'1". Range of wall and base units. Cupboard housing Combination 'Worcester' Boiler (untested). Ceramic sink unit. Space for gas cooker. Space for washing machine.
- Lounge: approx 11'7" x 9'5". Door to garden.
- Double Bedroom: approx 11'8" x 9'5" max including large built-in wardrobe.
- Modern Shower Room: Walk-In Shower with thermostatic shower fitted. Wash basin & WC. Chrome heated towel rail. Non-slip sealed flooring.
- Gas Central Heating (system untested)
- PVCu Double-Glazing
- Delightful Secluded Garden. Garden Shed
- Allocated Parking Bay (adjacent to plot)
- Age Restriction 45+ 1 Dog Considered
- No Chain!
- Small family run Residential Park with access to forest walks & near to Ringwood Town.