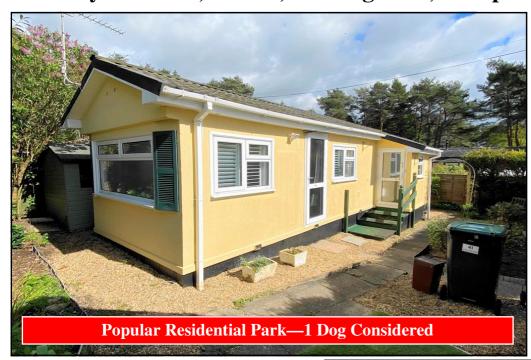

### 1 Bedroom Park Home approx 34' x 10'

Accommodation & approximate room dimensions:

- Entrance Porch & Hall
- Kitchen: approx 9'5" x 8'1". Range of wall and base units. Cupboard housing Combination 'Worcester' Boiler (untested). Ceramic sink unit. Space for gas cooker. Space for washing machine.
- Lounge: approx 11'7" x 9'5". Door to garden.
- Double Bedroom: approx 11'8" x 9'5" max including large built-in wardrobe.
- Modern Shower Room: Walk-In Shower with thermostatic shower fitted. Wash basin & WC. Chrome heated towel rail. Non-slip sealed flooring.
- Gas Central Heating (system untested)
- PVCu Double-Glazing
- Delightful Secluded Garden. Garden Shed
- Allocated Parking Bay (adjacent to plot)
- Age Restriction 45+ 1 Dog Considered
- No Chain!
- Small family run Residential Park with access to forest walks & near to Ringwood Town.

## **Secluded Plot & Close to Forest**

Pitch Fee: approx £189.69 per month Subject to Annual Review Council Tax Band: 'A' Tenure:

Tenure: 1983 Mobile Homes Act Agreement

Price £89,950