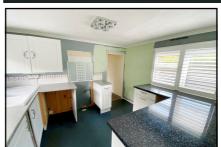

### 1 Bedroom Park Home approx 34' x 10'

Accommodation & approximate room dimensions:

- Entrance Porch & Hall
- Kitchen: approx 9'5" x 8'1". Range of wall and base units. Cupboard housing Combination 'Worcester' Boiler (untested). Ceramic sink unit. Space for gas cooker. Space for washing machine.
- Lounge: approx 11'7" x 9'5". Door to garden.
- Double Bedroom: approx 11'8" x 9'5" max including large built-in wardrobe.
- Modern Shower Room: Walk-In Shower with thermostatic shower fitted. Wash basin & WC. Chrome heated towel rail. Non-slip sealed flooring.
- Gas Central Heating (system untested)
- PVCu Double-Glazing
- Delightful Secluded Garden. Garden Shed
- Allocated Parking Bay (adjacent to plot)
- Age Restriction 45+ 1 Dog Considered
- No Chain!
- Small family run Residential Park with access to forest walks & near to Ringwood Town.