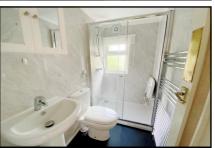

### 1 Bedroom Park Home approx 34' x 10'

Accommodation & approximate room dimensions:

- Entrance Porch & Hall
- Kitchen: approx 9'5" x 8'1". Range of wall and base units. Cupboard housing Combination 'Worcester' Boiler (untested). Ceramic sink unit. Space for gas cooker. Space for washing machine.
- Lounge: approx 11'7" x 9'5". Door to garden.
- Double Bedroom: approx 11'8" x 9'5" max including large built-in wardrobe.
- Modern Shower Room: Walk-In Shower with thermostatic shower fitted. Wash basin & WC. Chrome heated towel rail. Non-slip sealed flooring.
- Gas Central Heating (system untested)
- PVCu Double-Glazing
- Delightful Secluded Garden. Garden Shed
- Allocated Parking Bay (adjacent to plot)
- Age Restriction 45+ 1 Dog Considered
- No Chain!
- Small family run Residential Park with access to forest walks & near to Ringwood Town.