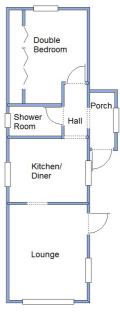

# 41 Sunnyside Park, St Ives, Nr Ringwood, Hampshire. BH24 2NW

This drawing has been prepared for diagrammatic purpose only. Not to scale.

### 1 Bedroom Park Home approx 34' x 10'

Accommodation & approximate room dimensions:

- Entrance Porch & Hall
- Kitchen: approx 9'5" x 8'1". Range of wall and base units. Cupboard housing Combination 'Worcester' Boiler (untested). Ceramic sink unit. Space for gas cooker. Space for washing machine.
- Lounge: approx 11'7" x 9'5". Door to garden.
- Double Bedroom: approx 11'8" x 9'5" max including large built-in wardrobe.
- Modern Shower Room: Walk-In Shower with thermostatic shower fitted. Wash basin & WC. Chrome heated towel rail. Non-slip sealed flooring.
- Gas Central Heating (system untested)
- PVCu Double-Glazing
- Delightful Secluded Garden. Garden Shed
- Allocated Parking Bay (adjacent to plot)
- Age Restriction 45+ 1 Dog Considered
- No Chain!
- Small family run Residential Park with access to forest walks & near to Ringwood Town.