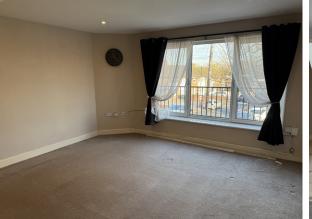

**EPC** 

| Common Entrance            | With carpeted stairway to the 2 flats accessed via a video entryphone system                                                                                                                                                                                                                                                               |
|----------------------------|--------------------------------------------------------------------------------------------------------------------------------------------------------------------------------------------------------------------------------------------------------------------------------------------------------------------------------------------|
| Hallway                    | with tiled floor video entry unit. Useful store room                                                                                                                                                                                                                                                                                       |
| Lounge                     | 4.01 x 4.44 - (13'2" x 14'7") fitted carpet, halogen lighting, central heating radiator and upvc double glazed windows.                                                                                                                                                                                                                    |
| Kitchen                    | 4.09 x 3.10 - (13'5" x 10'2") fully fitted with a comprehensive range of base and wall units incorporating integrated appliances including fridge and freezer, washer dryer and dishwasher. Gas hob and electric built under oven and canopy hood. Ceramic tiled floor.                                                                    |
| Bedroom 1                  | 3.84 x 3.05 - (12'7" x 10'0") with fitted carpet, uPVC sealed unit double glazed window and central heating radiator.                                                                                                                                                                                                                      |
| Bedroom 2                  | 2.34 x 3.66 - (7'8" x 12'0") uPVC sealed unit double glazed window and central heating radiator.                                                                                                                                                                                                                                           |
| Bathroom                   | x - () full height wall and floor tiling, bath with thermostatic shower, wash basin and low level wc.                                                                                                                                                                                                                                      |
| Additional<br>Information: | To request a viewing email your enquiry to us by clicking on the Request Details or Email/Contact agent button within the advert or complete the contact form on our website.  Please see the tenants guide and/or terms and conditions on our website www.covagent.co.uk for full details of deposits, rents and permissible tenant fees. |