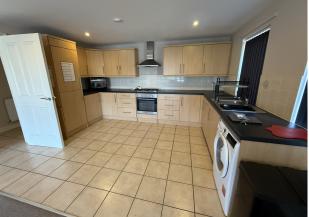

**EPC** 

| Common Entrance            | With carpeted stairway to the 2 flats accessed via a video entryphone system                                                                                                                                                                                                                                                               |
|----------------------------|--------------------------------------------------------------------------------------------------------------------------------------------------------------------------------------------------------------------------------------------------------------------------------------------------------------------------------------------|
| Hallway                    | with tiled floor video entry unit. Useful store room                                                                                                                                                                                                                                                                                       |
| Lounge                     | 4.01 x 4.44 - (13'2" x 14'7") fitted carpet, halogen lighting, central heating radiator and upvc double glazed windows.                                                                                                                                                                                                                    |
| Kitchen                    | 4.09 x 3.10 - (13'5" x 10'2") fully fitted with a comprehensive range of base and wall units incorporating integrated appliances including fridge and freezer, washer dryer and dishwasher. Gas hob and electric built under oven and canopy hood. Ceramic tiled floor.                                                                    |
| Bedroom 1                  | 3.84 x 3.05 - (12'7" x 10'0") with fitted carpet, uPVC sealed unit double glazed window and central heating radiator.                                                                                                                                                                                                                      |
| Bedroom 2                  | 2.34 x 3.66 - (7'8" x 12'0") uPVC sealed unit double glazed window and central heating radiator.                                                                                                                                                                                                                                           |
| Bathroom                   | x - () full height wall and floor tiling, bath with thermostatic shower, wash basin and low level wc.                                                                                                                                                                                                                                      |
| Additional<br>Information: | To request a viewing email your enquiry to us by clicking on the Request Details or Email/Contact agent button within the advert or complete the contact form on our website.  Please see the tenants guide and/or terms and conditions on our website www.covagent.co.uk for full details of deposits, rents and permissible tenant fees. |