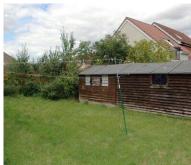

## **OUTSIDE**

There is a rear garden that is laid to lawn and which also contains a large shed. There is offroad parking to the front of the building.

TOTAL FLOOR AREA: 340 sq.ft. (3.1.5 sq.m.n) approx.