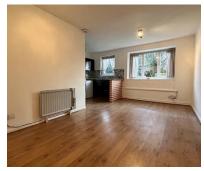

## LIVING ROOM/BEDROOM

This room has laminate flooring with white walls to keep the space neutral for your own decoration. The kitchen benefits from a half-height partitioning wall, which is a feature of the room. Two windows overlook the garden, with one window benefitting from storage below the windowsill. Electric panel heater, telephone aerial point, TV aerial point.

#### **KITCHEN**

The kitchen benefits from black kitchen units with work surface over and tiled splash back. Fridge, washing machine, oven and single drainer stainless steel sink. Window to rear overlooking garden area.