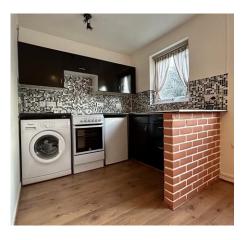

#### **KITCHEN**

The kitchen benefits from black kitchen units with work surface over and tiled splash back. Fridge, washing machine, oven and single drainer stainless steel sink. Window to rear overlooking garden area.