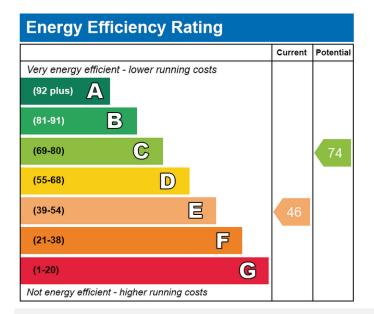

back. Fridge, washing machine, oven and single drainer stainless steel sink. Window to rear overlooking garden area.

## **OUTSIDE**

There is a rear garden that is laid to lawn and which also contains a large shed. There is offroad parking to the front of the building.



TOTAL FLOOR AREA: 340 sq.ft. (3.1.5 sq.m.n) approx.

Whist every steering has been made to expect the accuracy of the floorgian constant here, measurements of doors, windows, rooms and any other terms are approximate and no responsibility is taken for any error, emission or resis-statement. This gain is the illustrative purposes only and should be used as such by any prospective purchaser. The services, systems and appliances shown have not been tested and no guarantee as to their operating or efficiency can be given.



# **Additional Information**

Tenure:

**Council Tax Band:** A

**Local Authority:** 

Post Code: CO10 7QZ

## Viewings by appointment only

Tel: 01787 468400

Email: sudbury@bychoice.co.uk









Agents Note: Whilst every care has been taken to prepare these sales particulars, they are for guidance purposes only and whilst every care has been taken to ensure their accuracy, they should not to be relied upon and potential buyers are advised to recheck the measurements.