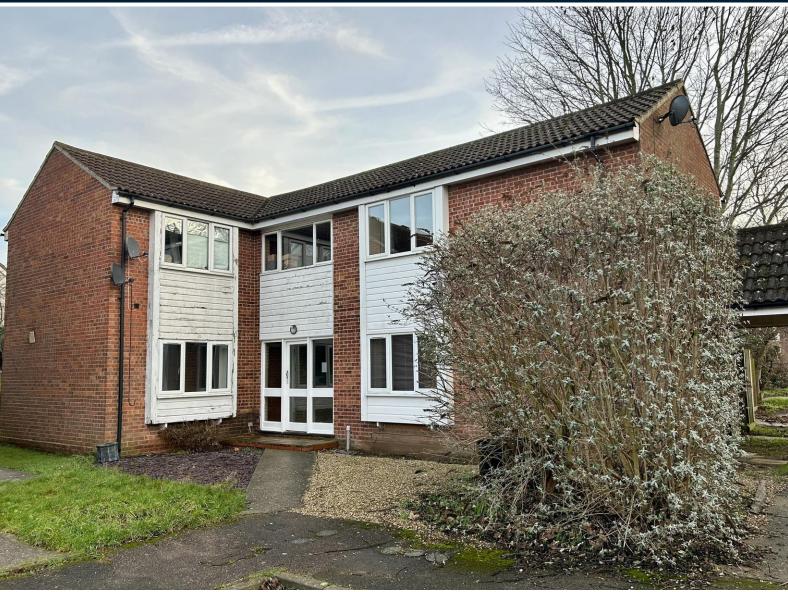

# Bychoice

Kings Road, Glemsford

# **Property Summary**

Offered unfurnished, this studio flat is available now! A well presented ground floor studio apartment located on Kings Road in Glemsford. Benefits include fitted kitchen, bathroom, living room/bedroom, garden and parking.

## **OUTSIDE**

There is a rear garden that is laid to lawn and which also contains a large shed. There is offroad parking to the front of the building.

TOTAL FLOOR AREA: 340 sq.ft. (3.1.5 sq.m.n) approx.