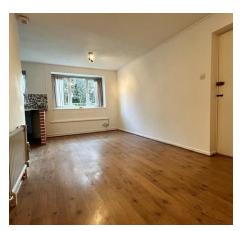

## LIVING ROOM/BEDROOM

This room has laminate flooring with white walls to keep the space neutral for your own decoration. The kitchen benefits from a half-height partitioning wall, which is a feature of the room. Two windows overlook the garden, with one window benefitting from storage below the windowsill. Electric panel heater, telephone aerial point, TV aerial point.