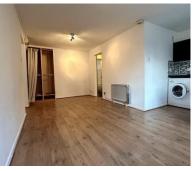

## LIVING ROOM/BEDROOM

This room has laminate flooring with white walls to keep the space neutral for your own decoration. The kitchen benefits from a half-height partitioning wall, which is a feature of the room. Two windows overlook the garden, with one window benefitting from storage below the windowsill. Electric panel heater, telephone aerial point, TV aerial point.