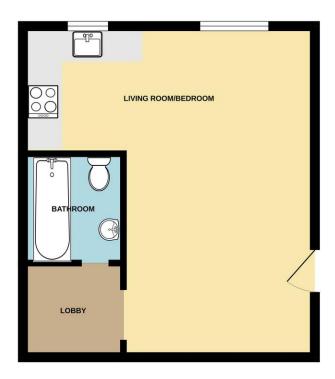

## **OUTSIDE**

There is a rear garden that is laid to lawn and which also contains a large shed. There is offroad parking to the front of the building.

TOTAL FLOOR AREA: 340 sq.ft. (3.1.5 sq.m.n) approx.

Whist every steering has been made to expect the accuracy of the floorgian constant here, measurements of doors, windows, rooms and any other terms are approximate and no responsibility is taken for any error, emission or resis-statement. This gain is the illustrative purposes only and should be used as such by any prospective purchaser. The services, systems and appliances shown have not been tested and no guarantee as to their operating or efficiency can be given.