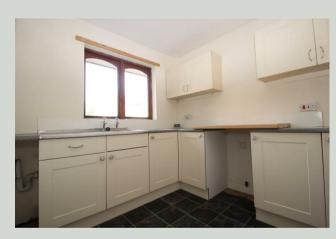

#### Kitchen 2.72 x 2.59 (8'11" x 8'5")

Fitted with matching wall, base and drawer units. Stainless steel sink and drainer with tiled splash back. Space for washing machine, free standing cooker and fridge/freezer. Radiator.