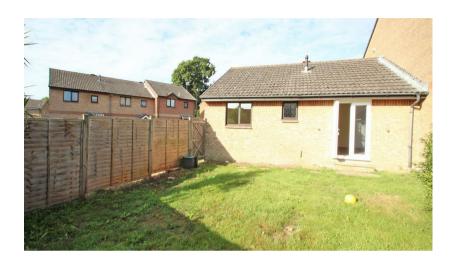

#### Outside

Rear: fully enclosed and mainly laid to lawn. Gate

to parking.

Front: Mainly laid to lawn

Side: Off road parking for 2 cars.