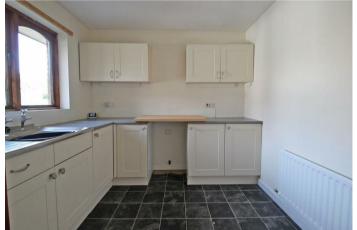

#### Kitchen 2.72 x 2.59 (8'11" x 8'5")

Fitted with matching wall, base and drawer units. Stainless steel sink and drainer with tiled splash back. Space for washing machine, free standing cooker and fridge/freezer. Radiator.