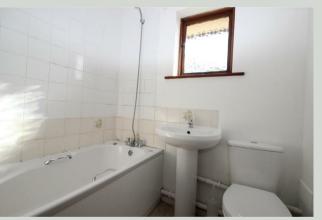

#### Bathroom

Bath with shower attachment. Low level WC. Hand basin. Radiator. Double glazed window to rear aspect.