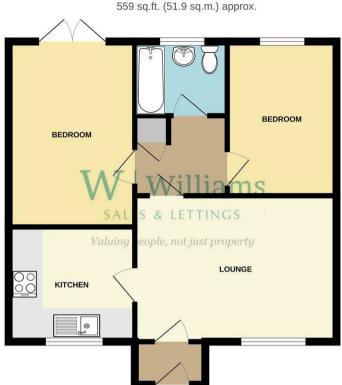

### The accommodation with approximate measurements

#### Lounge 4.56 x 3.36 (14'11" x 11'0")

Double glazed bay window to front aspect. Radiator. Doors to inner hallway and kitchen.

#### Kitchen 2.72 x 2.59 (8'11" x 8'5")

Fitted with matching wall, base and drawer units. Stainless steel sink and drainer with tiled splash back. Space for washing machine, free standing cooker and fridge/freezer. Radiator.

#### Bedroom 4.21 x 2.86 (13'9" x 9'4")

Double glazed French doors to rear aspect and enclosed garden. Radiator.

#### Bedroom 3.41 x 2.47 (11'2" x 8'1")

Window to rear aspect. Radiator.

#### Bathroom

Bath with shower attachment. Low level WC. Hand basin. Radiator. Double glazed window to rear aspect.

### **64 DOWNSVIEW GARDENS**

**GROUND FLOOR** 