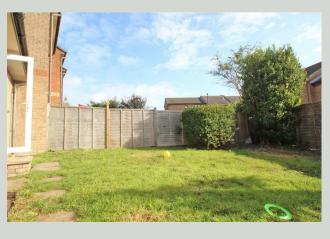

#### Outside

Rear: fully enclosed and mainly laid to lawn. Gate

to parking.

Front: Mainly laid to lawn

Side: Off road parking for 2 cars.