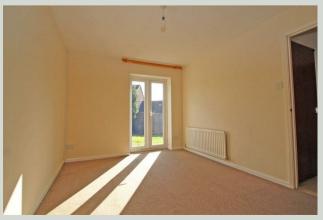

#### Lounge 4.56 x 3.36 (14'11" x 11'0")

Double glazed bay window to front aspect. Radiator. Doors to inner hallway and kitchen.