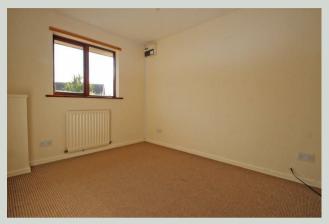

#### Bedroom 4.21 x 2.86 (13'9" x 9'4")

Double glazed French doors to rear aspect and enclosed garden. Radiator.

#### Bedroom 3.41 x 2.47 (11'2" x 8'1")

Window to rear aspect. Radiator.