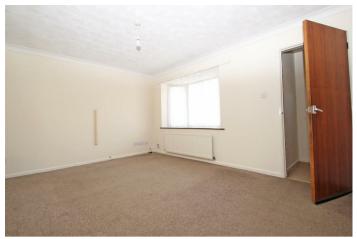

#### Lounge 4.56 x 3.36 (14'11" x 11'0")

Double glazed bay window to front aspect. Radiator. Doors to inner hallway and kitchen.

#### Bedroom 4.21 x 2.86 (13'9" x 9'4")

Double glazed French doors to rear aspect and enclosed garden. Radiator.

#### Bedroom 3.41 x 2.47 (11'2" x 8'1")

Window to rear aspect. Radiator.