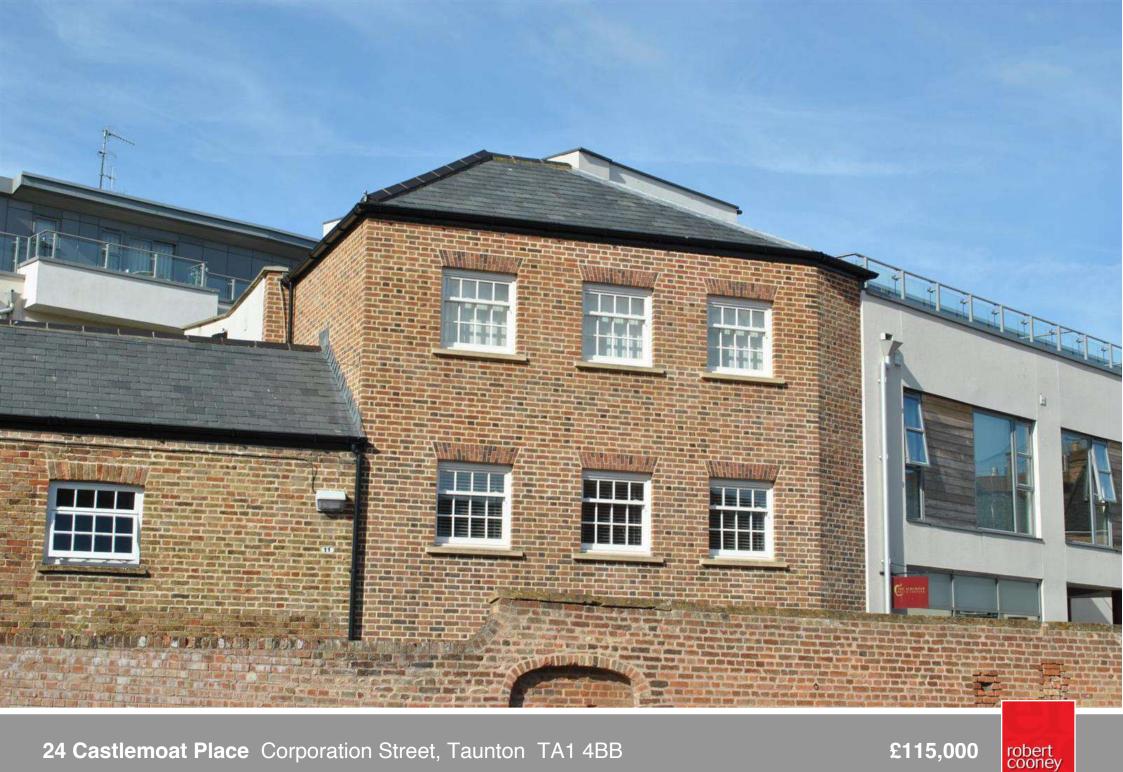

A well presented South facing 1 double bedroomed apartment situated in the original part of this popular town centre building above Bath Place, with lift to all floors and communal terrace. Ideal for investors with tenant in situ. Rent £750 pcm including utilities.

## **Features**

- Entrance Hall
- Living Room
- Separate fitted Kitchen
- Double Bedroom
- Bathroom
- Communal roof terrace
- · Lift to all floors
- Bike store
- Lease term 125 years from 2010
- Current service charge £1873.16 pa
- Current ground rent £100 pa
- No onward chain
- · Council tax band A