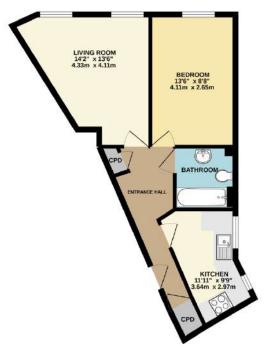

GROUND FLOOR 438 sq.ft. (40.7 sq.m.) approx.

## **Features**

- Entrance Hall
- Living Room
- Separate fitted Kitchen
- Double Bedroom
- Bathroom
- Communal roof terrace
- · Lift to all floors
- Bike store
- Lease term 125 years from 2010
- Current service charge £1873.16 pa
- Current ground rent £100 pa
- No onward chain
- · Council tax band A

TOTAL FLOOR AFEA. 438 9, 11, 417 5, 417 5, 417 5, 417 5, 417 5, 417 5, 417 5, 417 5, 417 5, 417 5, 417 5, 417 5, 417 5, 417 5, 417 5, 417 5, 417 5, 417 5, 417 5, 417 5, 417 5, 417 5, 417 5, 417 5, 417 5, 417 5, 417 5, 417 5, 417 5, 417 5, 417 5, 417 5, 417 5, 417 5, 417 5, 417 5, 417 5, 417 5, 417 5, 417 5, 417 5, 417 5, 417 5, 417 5, 417 5, 417 5, 417 5, 417 5, 417 5, 417 5, 417 5, 417 5, 417 5, 417 5, 417 5, 417 5, 417 5, 417 5, 417 5, 417 5, 417 5, 417 5, 417 5, 417 5, 417 5, 417 5, 417 5, 417 5, 417 5, 417 5, 417 5, 417 5, 417 5, 417 5, 417 5, 417 5, 417 5, 417 5, 417 5, 417 5, 417 5, 417 5, 417 5, 417 5, 417 5, 417 5, 417 5, 417 5, 417 5, 417 5, 417 5, 417 5, 417 5, 417 5, 417 5, 417 5, 417 5, 417 5, 417 5, 417 5, 417 5, 417 5, 417 5, 417 5, 417 5, 417 5, 417 5, 417 5, 417 5, 417 5, 417 5, 417 5, 417 5, 417 5, 417 5, 417 5, 417 5, 417 5, 417 5, 417 5, 417 5, 417 5, 417 5, 417 5, 417 5, 417 5, 417 5, 417 5, 417 5, 417 5, 417 5, 417 5, 417 5, 417 5, 417 5, 417 5, 417 5, 417 5, 417 5, 417 5, 417 5, 417 5, 417 5, 417 5, 417 5, 417 5, 417 5, 417 5, 417 5, 417 5, 417 5, 417 5, 417 5, 417 5, 417 5, 417 5, 417 5, 417 5, 417 5, 417 5, 417 5, 417 5, 417 5, 417 5, 417 5, 417 5, 417 5, 417 5, 417 5, 417 5, 417 5, 417 5, 417 5, 417 5, 417 5, 417 5, 417 5, 417 5, 417 5, 417 5, 417 5, 417 5, 417 5, 417 5, 417 5, 417 5, 417 5, 417 5, 417 5, 417 5, 417 5, 417 5, 417 5, 417 5, 417 5, 417 5, 417 5, 417 5, 417 5, 417 5, 417 5, 417 5, 417 5, 417 5, 417 5, 417 5, 417 5, 417 5, 417 5, 417 5, 417 5, 417 5, 417 5, 417 5, 417 5, 417 5, 417 5, 417 5, 417 5, 417 5, 417 5, 417 5, 417 5, 417 5, 417 5, 417 5, 417 5, 417 5, 417 5, 417 5, 417 5, 417 5, 417 5, 417 5, 417 5, 417 5, 417 5, 417 5, 417 5, 417 5, 417 5, 417 5, 417 5, 417 5, 417 5, 417 5, 417 5, 417 5, 417 5, 417 5, 417 5, 417 5, 417 5, 417 5, 417 5, 417 5, 417 5, 417 5, 417 5, 417 5, 417 5, 417 5, 417 5, 417 5, 417 5, 417 5, 417 5, 417 5, 417 5, 417 5, 417 5, 417 5, 417 5, 417 5, 417 5, 417 5, 417 5, 417 5, 417 5, 417 5, 417 5, 417 5, 417 5, 417 5, 417 5, 417 5, 417 5, 417 5, 4