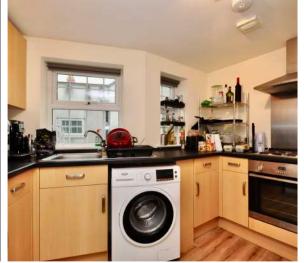

A well presented South facing 1 double bedroomed apartment situated in the original part of this popular town centre building above Bath Place, with lift to all floors and communal terrace. Ideal for investors with tenant in situ. Rent £750 pcm including utilities.

## **Features**

- Entrance Hall
- Living Room
- Separate fitted Kitchen
- Double Bedroom
- Bathroom
- Communal roof terrace
- · Lift to all floors
- Bike store
- Lease term 125 years from 2010
- Current service charge £1873.16 pa
- Current ground rent £100 pa
- No onward chain
- · Council tax band A