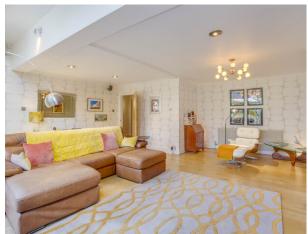

**Ground Floor**: The property opens into a bright central hallway with great storage, leading to a stunning sitting room featuring expansive bi-fold doors that seamlessly connect the interior with the beautifully landscaped gardens, creating a perfect space for relaxation and entertaining. Adjacent to the sitting room, a cozy music room/snug with charming bay window flows into a sleek, double-aspect kitchen/breakfast room with dining area. The kitchen is a chef's dream, complete with a large central island, integrated hob, and downdraft extractor, an array of storage, complemented by a spacious dining area that opens to the garden via French doors—ideal for al fresco dining. The ground floor also features a flexible bedroom/study and a deluxe shower room, perfect for guest accommodation or a home office. Additionally, the reconfigured garage includes a utility room and a separate storage room for added convenience.