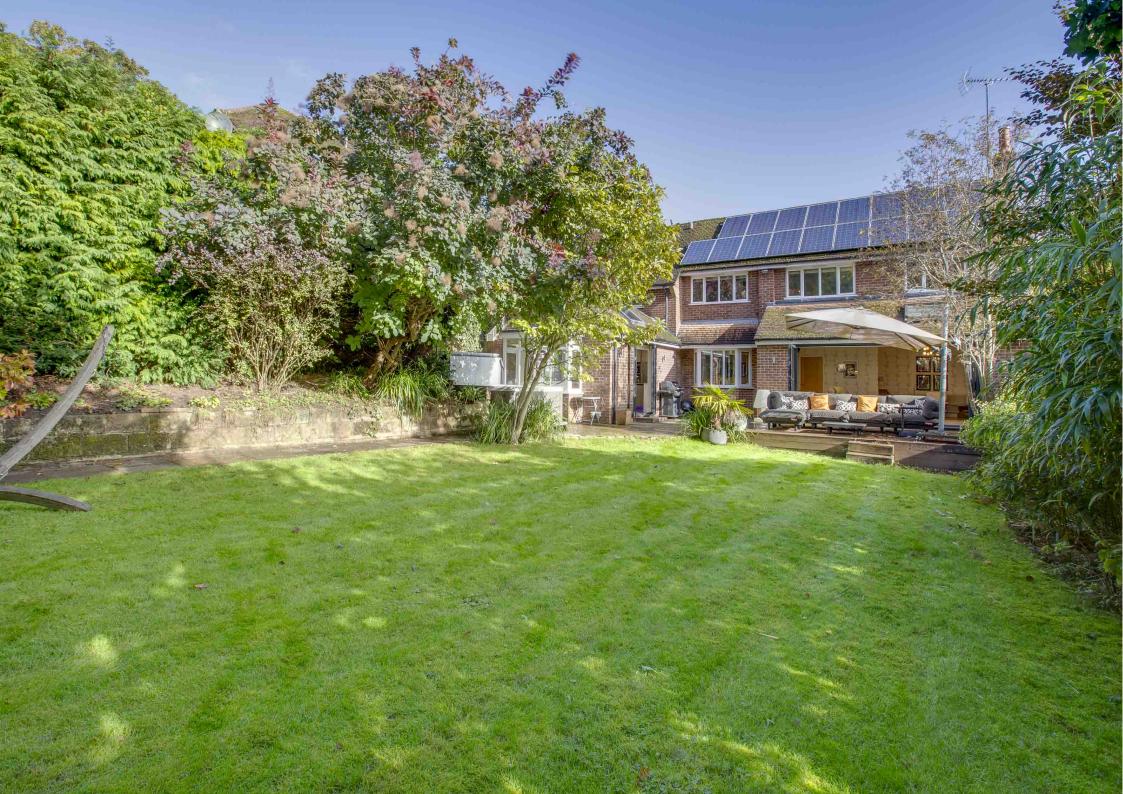

**Exterior:** The property is set back from the tree-lined road, providing a high degree of privacy, with a brick-paved driveway bordered by mature shrubs. At the rear, the living spaces open onto a secluded decked terrace, perfect for outdoor entertaining, and an additional area for a hot tub. The terrace overlooks a large, well-established lawn, framed by beautifully planted borders and mature trees.