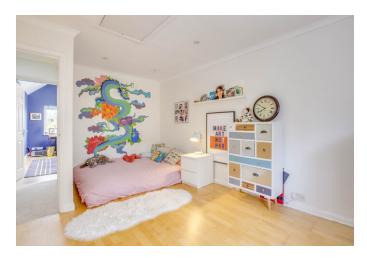

**Ground Floor**: The property opens into a bright central hallway with great storage, leading to a stunning sitting room featuring expansive bi-fold doors that seamlessly connect the interior with the beautifully landscaped gardens, creating a perfect space for relaxation and entertaining. Adjacent to the sitting room, a cozy music room/snug with charming bay window flows into a sleek, double-aspect kitchen/breakfast room with dining area. The kitchen is a chef's dream, complete with a large central island, integrated hob, and downdraft extractor, an array of storage, complemented by a spacious dining area that opens to the garden via French doors—ideal for al fresco dining. The ground floor also features a flexible bedroom/study and a deluxe shower room, perfect for guest accommodation or a home office. Additionally, the reconfigured garage includes a utility room and a separate storage room for added convenience.