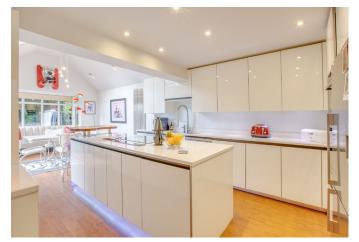

**Ground Floor**: The property opens into a bright central hallway with great storage, leading to a stunning sitting room featuring expansive bi-fold doors that seamlessly connect the interior with the beautifully landscaped gardens, creating a perfect space for relaxation and entertaining. Adjacent to the sitting room, a cozy music room/snug with charming bay window flows into a sleek, double-aspect kitchen/breakfast room with dining area. The kitchen is a chef's dream, complete with a large central island, integrated hob, and downdraft extractor, an array of storage, complemented by a spacious dining area that opens to the garden via French doors—ideal for al fresco dining. The ground floor also features a flexible bedroom/study and a deluxe shower room, perfect for guest accommodation or a home office. Additionally, the reconfigured garage includes a utility room and a separate storage room for added convenience.