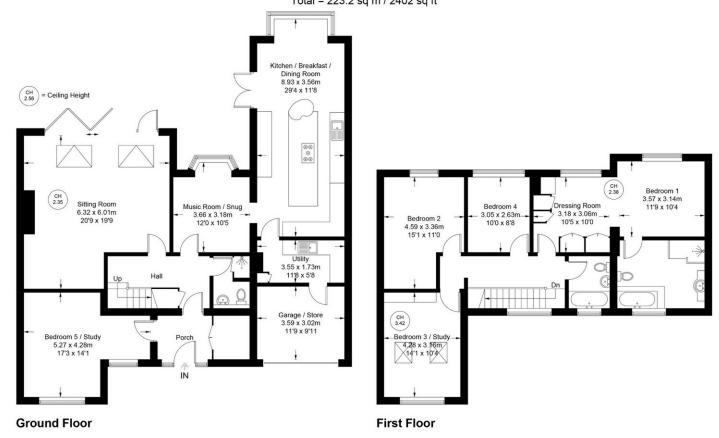

## Spinfield Park, Marlow

Approximate Gross Internal Area

Ground Floor = 138.1 sq m / 1486 sq ft (Including Garage / Store)

First Floor = 85.1 sq m / 916 sq ft

Total = 223.2 sq m / 2402 sq ft

Floor Plan produced for Kingshills by Media Arcade ©.

Illustration for identification purposes only. Window and door openings are approximate. Whilst every attempt is made to assure accuracy in the preparation of this plan, please check all dimensions, shapes and compass bearings before making any decisions reliant upon them.