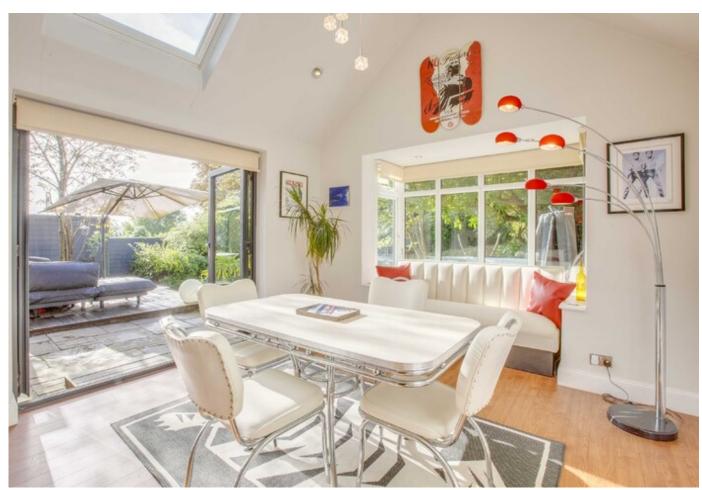

**Ground Floor**: The property opens into a bright central hallway with great storage, leading to a stunning sitting room featuring expansive bi-fold doors that seamlessly connect the interior with the beautifully landscaped gardens, creating a perfect space for relaxation and entertaining. Adjacent to the sitting room, a cozy music room/snug with charming bay window flows into a sleek, double-aspect kitchen/breakfast room with dining area. The kitchen is a chef's dream, complete with a large central island, integrated hob, and downdraft extractor, an array of storage, complemented by a spacious dining area that opens to the garden via French doors—ideal for al fresco dining. The ground floor also features a flexible bedroom/study and a deluxe shower room, perfect for guest accommodation or a home office. Additionally, the reconfigured garage includes a utility room and a separate storage room for added convenience.