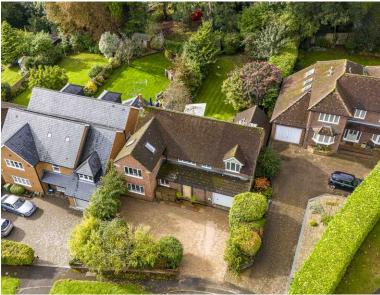

**Exterior:** The property is set back from the tree-lined road, providing a high degree of privacy, with a brick-paved driveway bordered by mature shrubs. At the rear, the living spaces open onto a secluded decked terrace, perfect for outdoor entertaining, and an additional area for a hot tub. The terrace overlooks a large, well-established lawn, framed by beautifully planted borders and mature trees.

**Location**: Spinfield Park is located on the western edge of Marlow, less than a mile from the High Street. Marlow offers an excellent selection of local and national retailers, as well as an array of bars, cafes, and restaurants. The town is located along the banks of the River Thames, offering scenic walks along the Thames Path. For outdoor enthusiasts, Marlow is surrounded by stunning countryside, part of the Chiltern Hills Area of Outstanding Natural Beauty, with a range of activities including golf, football, cricket, and rugby.For commuters, Marlow station provides connections to Paddington (via Maidenhead), and the M40/M4 motorways are easily accessible via the A404(M).