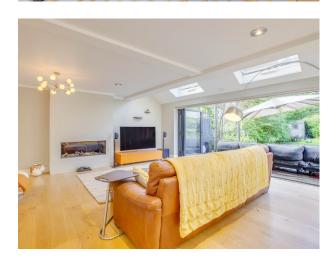

**Ground Floor**: The property opens into a bright central hallway with great storage, leading to a stunning sitting room featuring expansive bi-fold doors that seamlessly connect the interior with the beautifully landscaped gardens, creating a perfect space for relaxation and entertaining. Adjacent to the sitting room, a cozy music room/snug with charming bay window flows into a sleek, double-aspect kitchen/breakfast room with dining area. The kitchen is a chef's dream, complete with a large central island, integrated hob, and downdraft extractor, an array of storage, complemented by a spacious dining area that opens to the garden via French doors—ideal for al fresco dining. The ground floor also features a flexible bedroom/study and a deluxe shower room, perfect for guest accommodation or a home office. Additionally, the reconfigured garage includes a utility room and a separate storage room for added convenience.