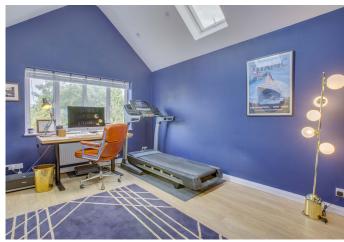

**Ground Floor**: The property opens into a bright central hallway with great storage, leading to a stunning sitting room featuring expansive bi-fold doors that seamlessly connect the interior with the beautifully landscaped gardens, creating a perfect space for relaxation and entertaining. Adjacent to the sitting room, a cozy music room/snug with charming bay window flows into a sleek, double-aspect kitchen/breakfast room with dining area. The kitchen is a chef's dream, complete with a large central island, integrated hob, and downdraft extractor, an array of storage, complemented by a spacious dining area that opens to the garden via French doors—ideal for al fresco dining. The ground floor also features a flexible bedroom/study and a deluxe shower room, perfect for guest accommodation or a home office. Additionally, the reconfigured garage includes a utility room and a separate storage room for added convenience.