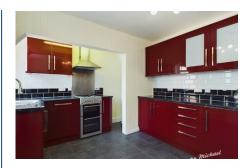

## 34 Clinton Crescent, AYLESBURY, HP21 7JW

A two bedroom terraced home set on the Southside of Aylesbury. The accommodation boasts an entrance hall, lounge to the front with a bay window, kitchen/diner to the rear with fitted appliances then opening into a conservatory. On the first floor there is a refitted shower room and two bedrooms. Additional benefits included driveway parking to the front and a private rear garden with a garage.