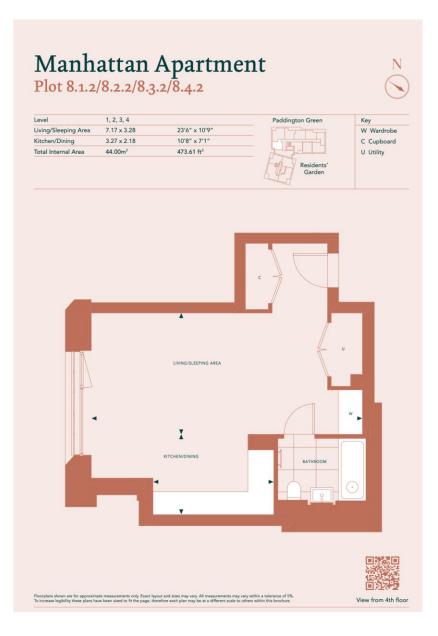

## London, Paddington

Large Studio Apartment for Sale in The Residences in West End Gate, Edgware Road, London W2.

Size: 474 square feet

This property is located on the first floor.

in is a tranquil development overlooking a central courtyard and on to the charming garden square of Paddington Green. Comprising 50 light filled apartments and accessing the private residences facilities of West End Gate; it is quintessential London at its finest.