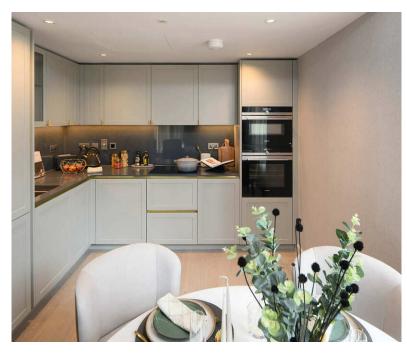

Individually designed layouts feature matte shaker-style cabinets, stone worktops, Siemens appliances and LED lighting.

Apartment has been finished with a soft, cohesive palette and elegant accents that create the highest quality living spaces for resident's to feel comfortable and at home.